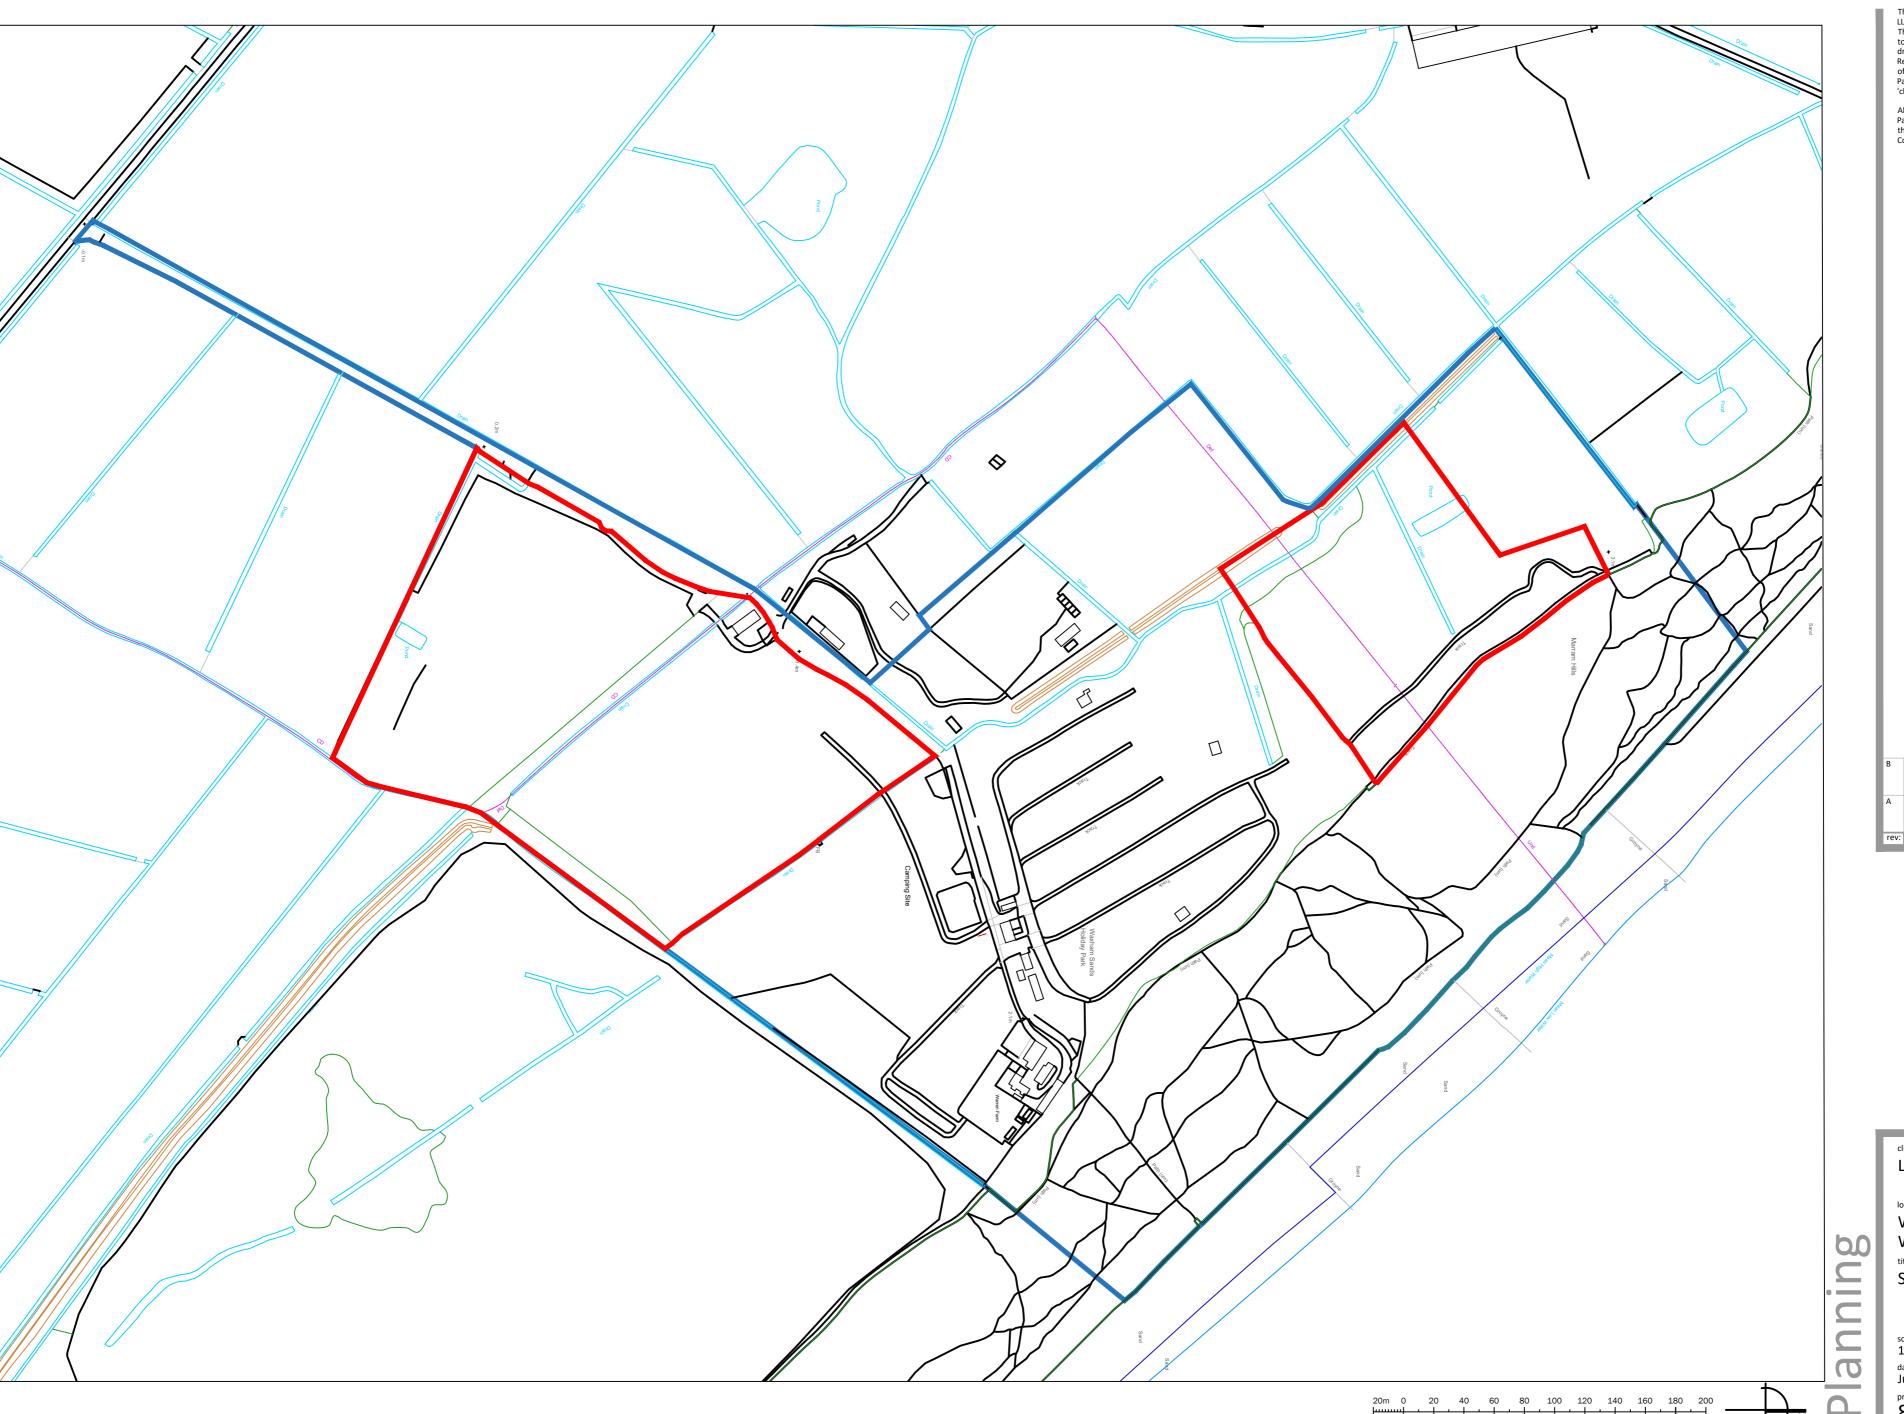

6 Octagon Business Park, Hospital Road, Little Plumstead, Norwich. NR13 5FH tel: 01603 397057

**Lovat Parks** 

Waxham Sands Holiday Park Warren Farm, Horsey NR29 4EJ

Site Location Plan

scale @ A2: 1:2500 drawn by: SWS <sub>date:</sub> June 2022 approved: