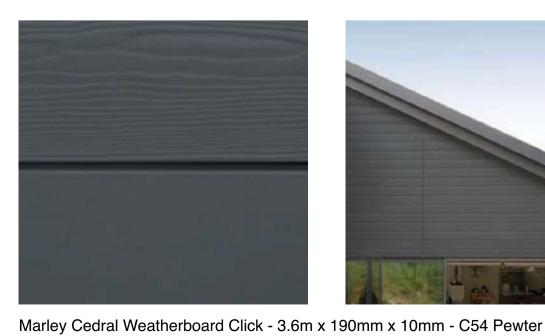

Powder coated aluminuim widows and doors

**MATERIALS:** 

PLANNING PROPOSALS. ELEVATIONS & MATERIALS. 1:50 Scale on A1 sheet.

REV G. 30/05/22. MASTER EN SUITE, UTILITY ROOM & BAR WINDOWS ON NORTH ELEVATION REVISED.