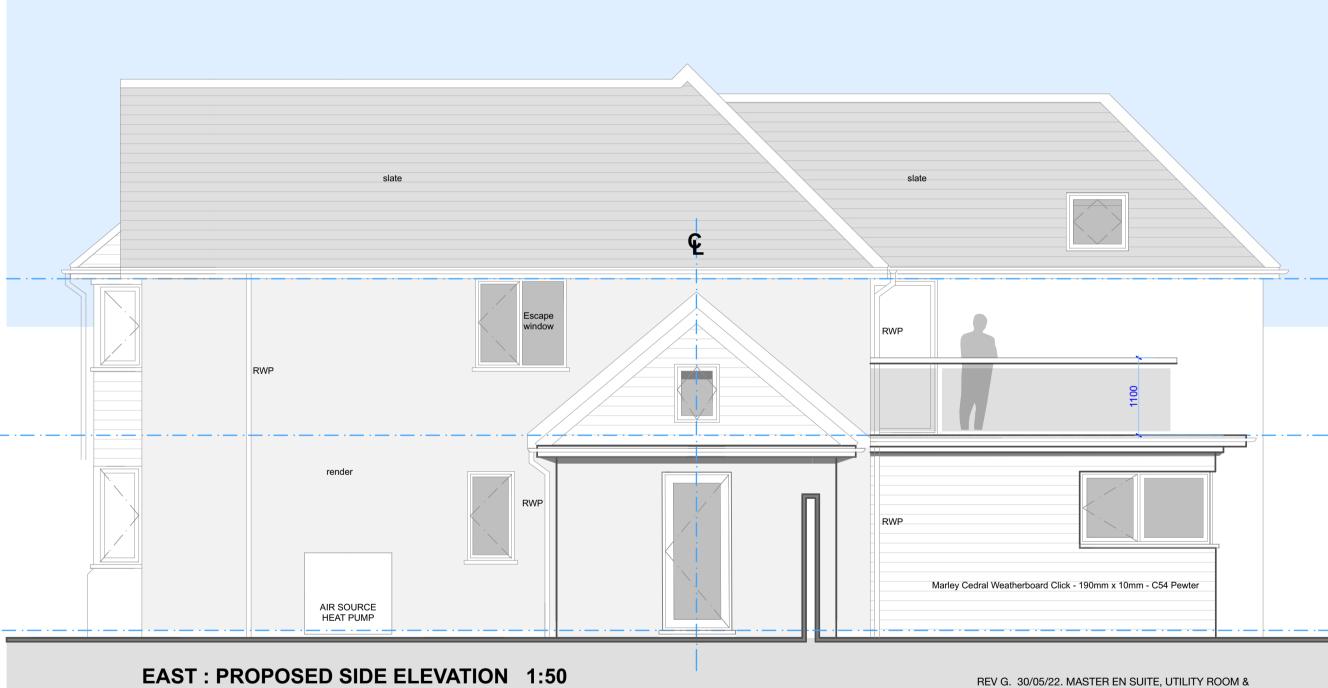

Powder coated aluminuim widows and doors

**MATERIALS:** 

PLANNING PROPOSALS. ELEVATIONS & MATERIALS. 1:50 Scale on A1 sheet.

REV G. 30/05/22. MASTER EN SUITE, UTILITY ROOM & BAR WINDOWS ON NORTH ELEVATION REVISED.

ON NORTH ELEVATION REVISED.
REV E. 17/11/21. MASTER EN SUITE WINDOW (west elevation) to be fitted with acid etched glass The opening casement is to be

RETURN TO ORIGINAL POSITION (east elevation).
REV C. 30/09/21. MASTER BEDROOM EN SUITE WINDOWS.
REV B. 08/06/21. WELSH SLATE TO NEW & EXISTING ROOF.
EN SUITE WINDOW.
REV A. 03/06/21. RENDER.

Proposed alterations and extension to Treetops, Watton Road, Bawburgh, Norwich, Norfolk. NR9 3LG.

REV F. 18/05/22. MASTER EN SUITE WINDOW

fitted with a restricting device.

REV D. 04/10/21. MASTER EN SUITE ROOFLIGHT