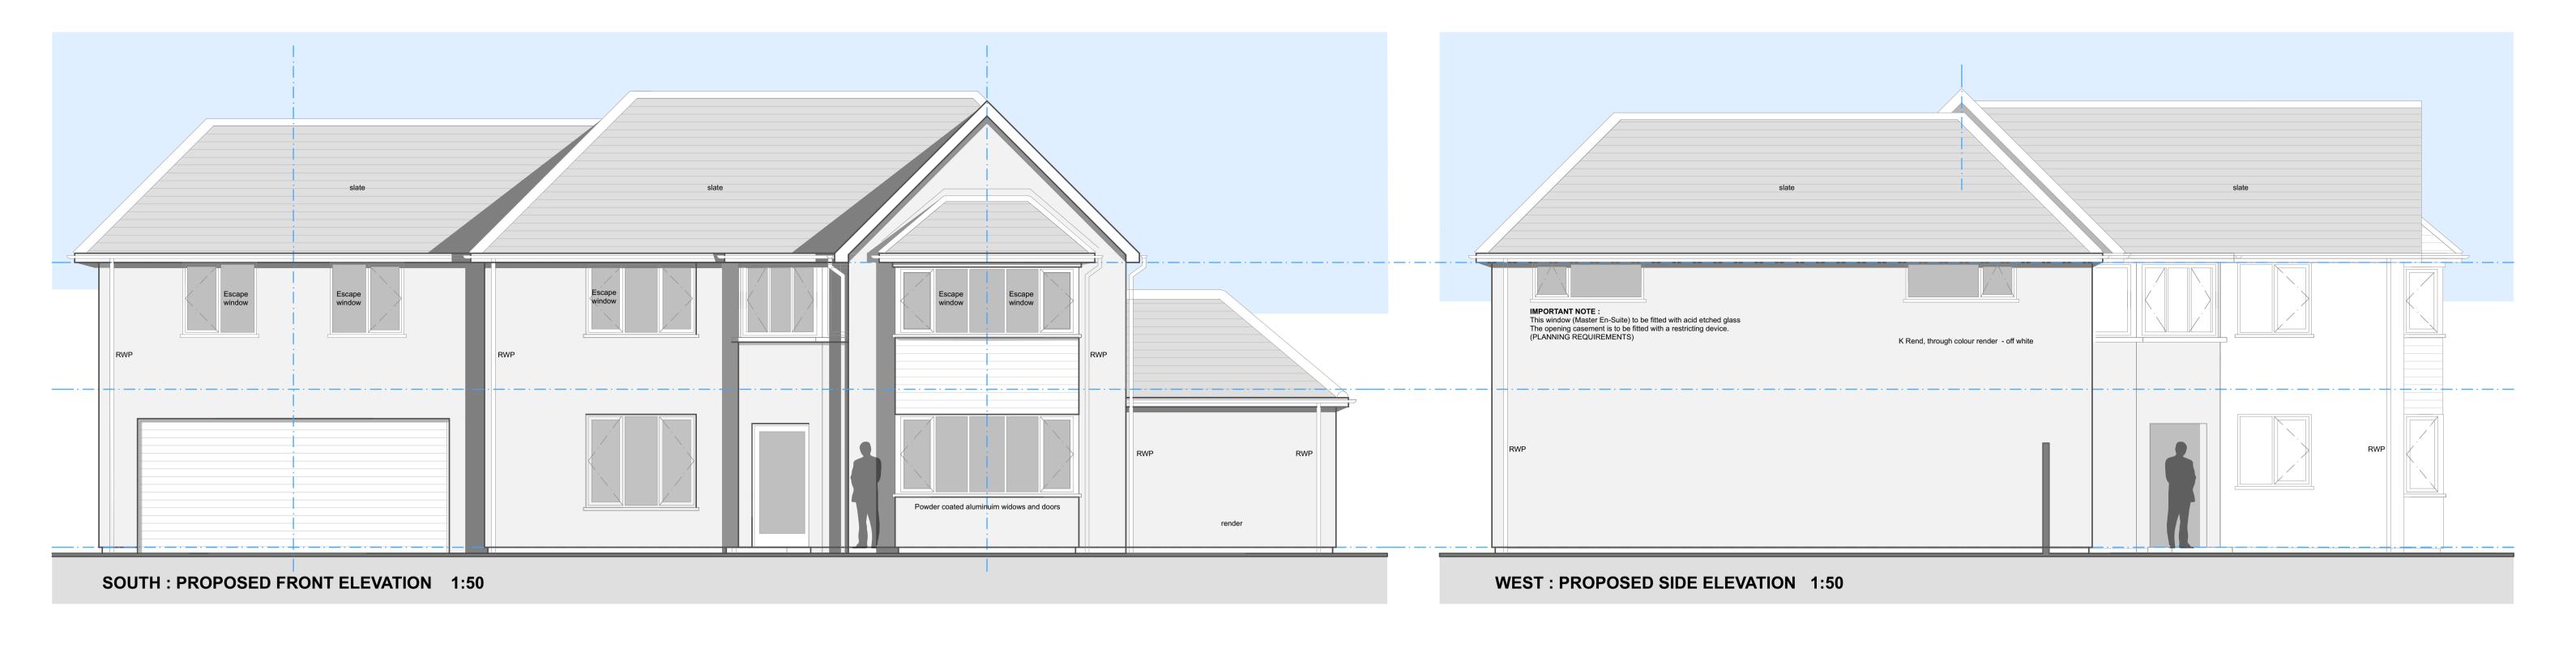

Powder coated aluminuim widows and doors

**MATERIALS:** 

PLANNING PROPOSALS. ELEVATIONS & MATERIALS. 1:50 Scale on A1 sheet.

REV G. 30/05/22. MASTER EN SUITE, UTILITY ROOM & BAR WINDOWS ON NORTH ELEVATION REVISED.

Proposed alterations and extension to Treetops, Watton Road, Bawburgh, Norwich, Norfolk. NR9 3LG.

REV F. 18/05/22. MASTER EN SUITE WINDOW

fitted with a restricting device.

REV D. 04/10/21. MASTER EN SUITE ROOFLIGHT