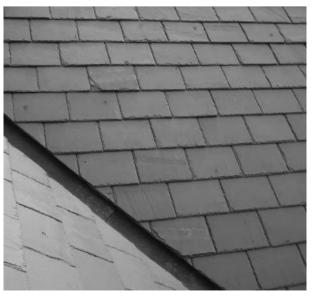

ON NORTH ELEVATION REVISED.
REV E. 17/11/21. MASTER EN SUITE WINDOW (west elevation) to be fitted with acid etched glass The opening casement is to be

RETURN TO ORIGINAL POSITION (east elevation).
REV C. 30/09/21. MASTER BEDROOM EN SUITE WINDOWS.
REV B. 08/06/21. WELSH SLATE TO NEW & EXISTING ROOF.
EN SUITE WINDOW.
REV A. 03/06/21. RENDER.