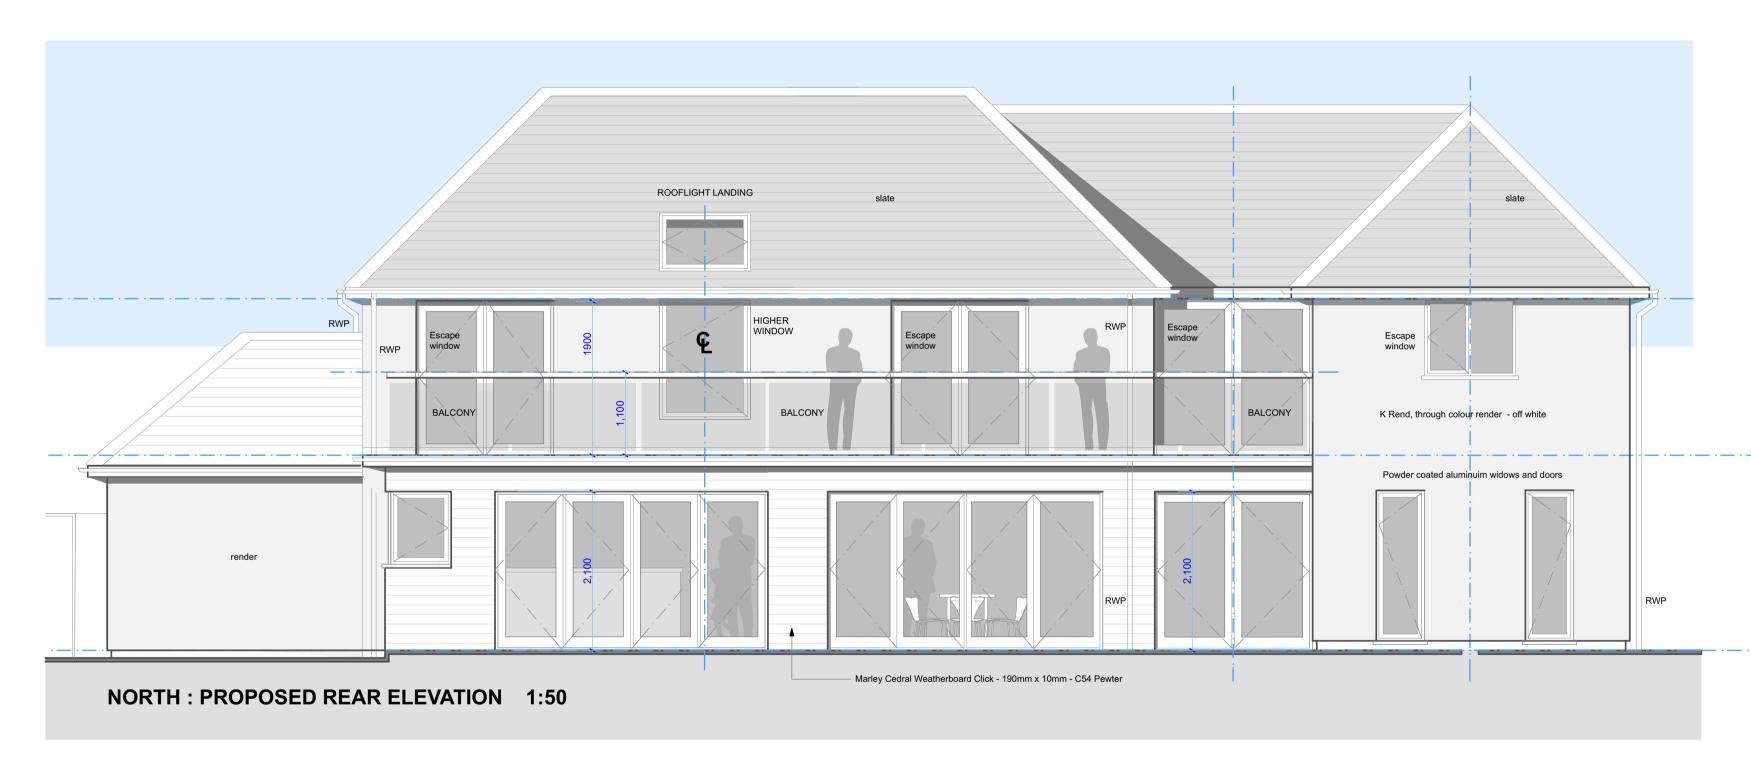

Powder coated aluminuim widows and doors

**MATERIALS:** 

PLANNING PROPOSALS. ELEVATIONS & MATERIALS. 1:50 Scale on A1 sheet.

REV G. 30/05/22. MASTER EN SUITE, UTILITY ROOM & BAR WINDOWS ON NORTH ELEVATION REVISED.

Proposed alterations and extension to Treetops, Watton Road, Bawburgh, Norwich, Norfolk. NR9 3LG.

REV F. 18/05/22. MASTER EN SUITE WINDOW

fitted with a restricting device.

REV D. 04/10/21. MASTER EN SUITE ROOFLIGHT