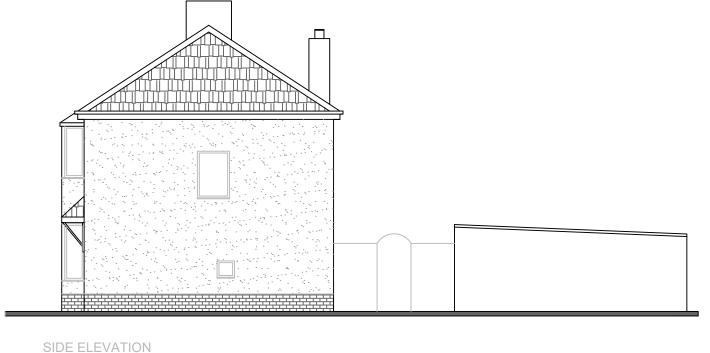

FRONT ELEVATION

DAVIS Group

DESIGN | SURVEY | MANAGE

www.davisgroupplans.co.uk email: davis-group@outlook.com telephone: 07852002001

## PROPOSED EXTENSION AND AI TERATIONS

DRAWING TITLE:

EXISTING ARRANGEMENT

**ELEVATIONS** 

CLIENT:

Name: Mr Mario Delgado

34 Samlesbury Avenue,

Bispham,

BLACKPOOL

FY2 0PR

SCALE: DRAWN BY:

1:100 MD

DRAWING NO:

DG - 22 - 001- DEL

This drawing has been produced for the purposes of gaining planning permission and building regulations approval only and does not constitute full working drawings. All measurements should be checked by the contractor prior to commencement. This drawing remains the property of DAVIS Group and should not be copied or amended without prior consent.