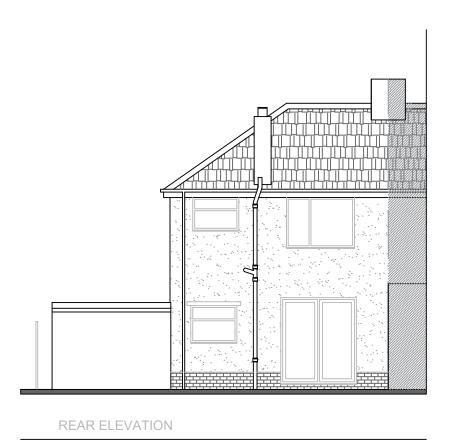

FRONT ELEVATION

DAVIS Group

DESIGN | SURVEY | MANAGE

www.davisgroupplans.co.uk email: davis-group@outlook.com telephone: 07852002001

## PROPOSED EXTENSION AND AI TERATIONS

DRAWING TITLE:

EXISTING ARRANGEMENT

**ELEVATIONS** 

CLIENT:

Name: Mr Mario Delgado

34 Samlesbury Avenue,

Bispham,

BLACKPOOL

FY2 0PR

SCALE: DRAWN BY:

1:100 MD

DRAWING NO:

DG - 22 - 001- DEL

This drawing has been produced for the purposes of gaining planning permission and building regulations approval only and does not constitute full working drawings. All measurements should be checked by the contractor prior to commencement. This drawing remains the property of DAVIS Group and should not be copied or amended without prior consent.