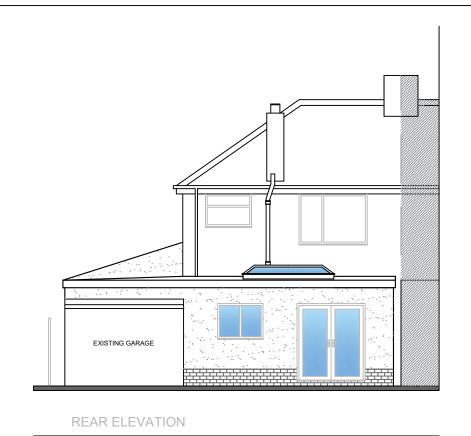

FRONT ELEVATION

SIDE ELEVATION

Materials:

External walls are to be constructed of facing brick to match the existing up to approx 480mm height from ground level. The entire property is to be re-rendered above the lower facing brick with a smooth cream render. New windows and doors are to be brown, woodgrain style uPVC frames to match the existing. The flat roof is to be covered with a GRP finish or similar.