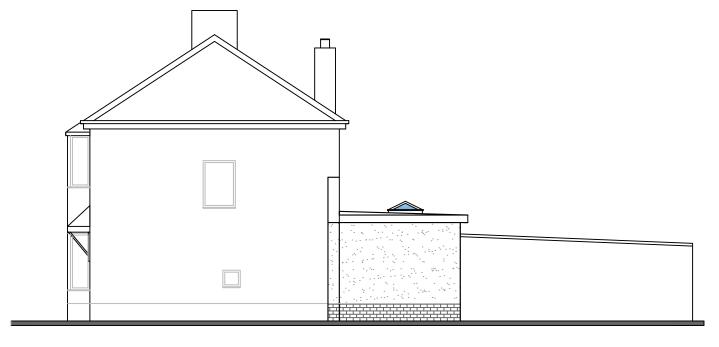

FRONT ELEVATION

SIDE ELEVATION

Materials:

External walls are to be constructed of facing brick to match the existing up to approx 480mm height from ground level. The entire property is to be re-rendered above the lower facing brick with a smooth cream render. New windows and doors are to be brown, woodgrain style uPVC frames to match the existing. The flat roof is to be covered with a GRP finish or similar.