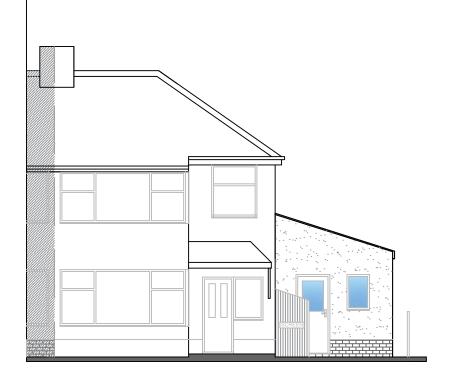

FRONT ELEVATION

SIDE ELEVATION

Materials:

External walls are to be constructed of facing brick to match the existing up to approx 480mm height from ground level. The entire property is to be re-rendered above the lower facing brick with a smooth cream render. New windows and doors are to be brown, woodgrain style uPVC frames to match the existing. The flat roof is to be covered with a GRP finish or similar.