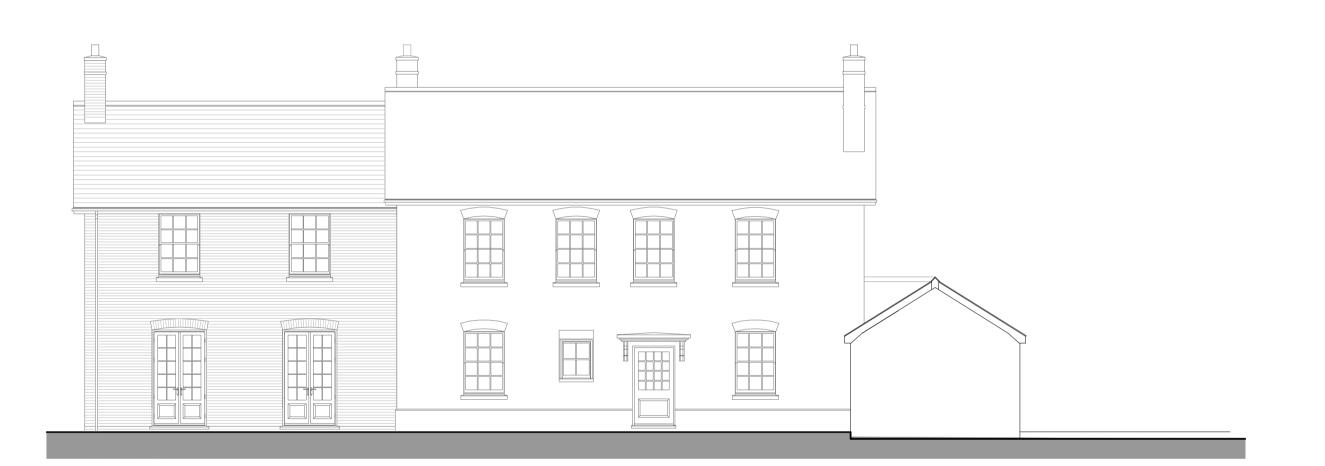

Proposed Front Elevation (South-East)

Proposed Side Elevation (South-West)

Proposed Side Elevation (North-East)

Proposed Rear Elevation (North-West)

Proposed Section A - A - Through Extension

Proposed Section B - B - Through Porch