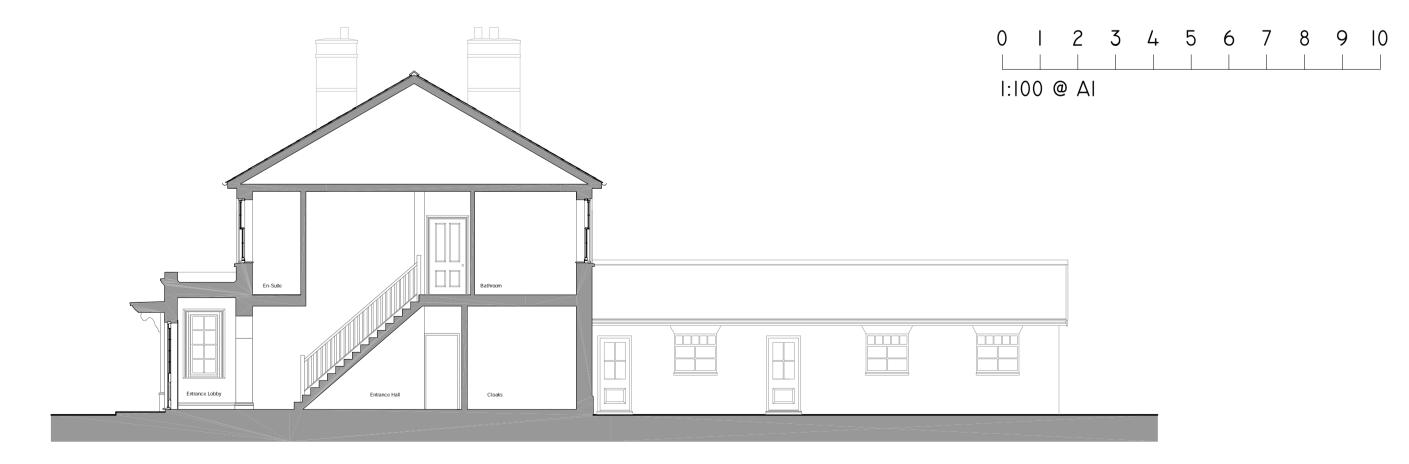

Proposed Front Elevation (South-East)

Proposed Side Elevation (South-West)

Proposed Side Elevation (North-East)

Proposed Rear Elevation (North-West)

Proposed Section A - A - Through Extension

Proposed Section B - B - Through Porch