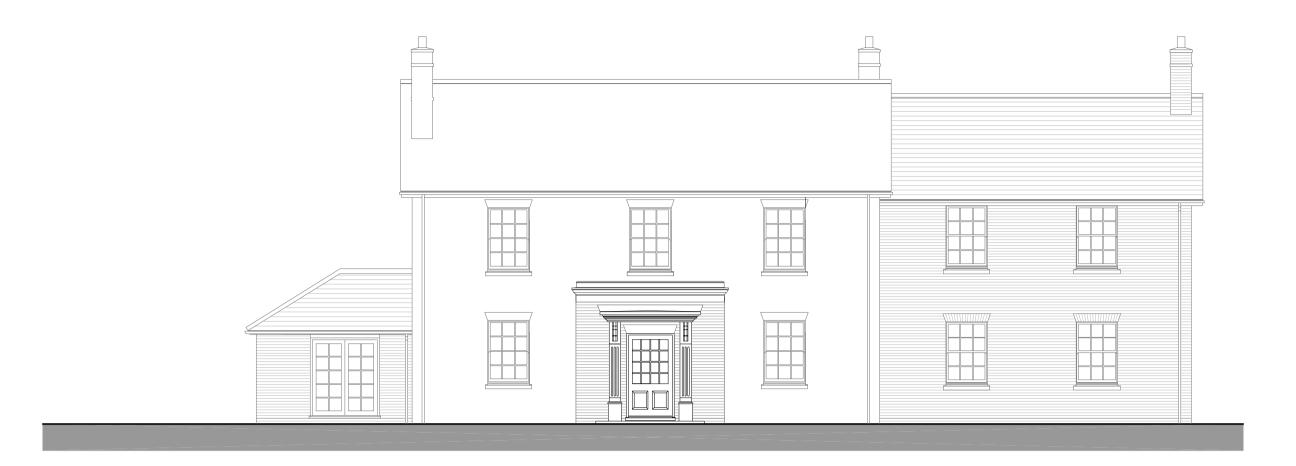

Proposed Front Elevation (South-East)

Proposed Side Elevation (South-West)

Proposed Side Elevation (North-East)

Proposed Rear Elevation (North-West)

Proposed Section A - A - Through Extension

Proposed Section B - B - Through Porch