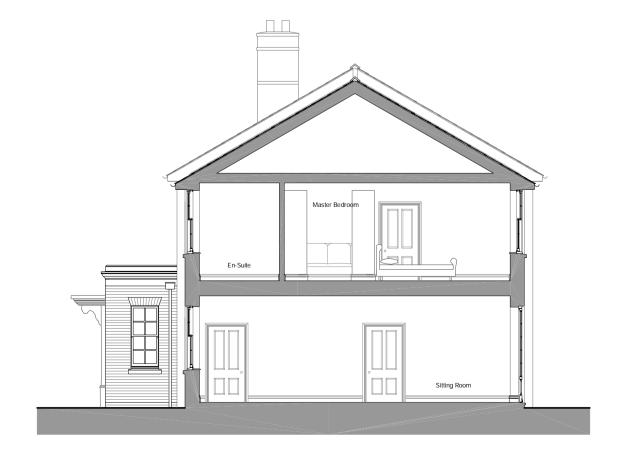

Proposed Front Elevation (South-East)

Proposed Side Elevation (South-West)

Proposed Side Elevation (North-East)

Proposed Rear Elevation (North-West)

Proposed Section A - A - Through Extension

Proposed Section B - B - Through Porch