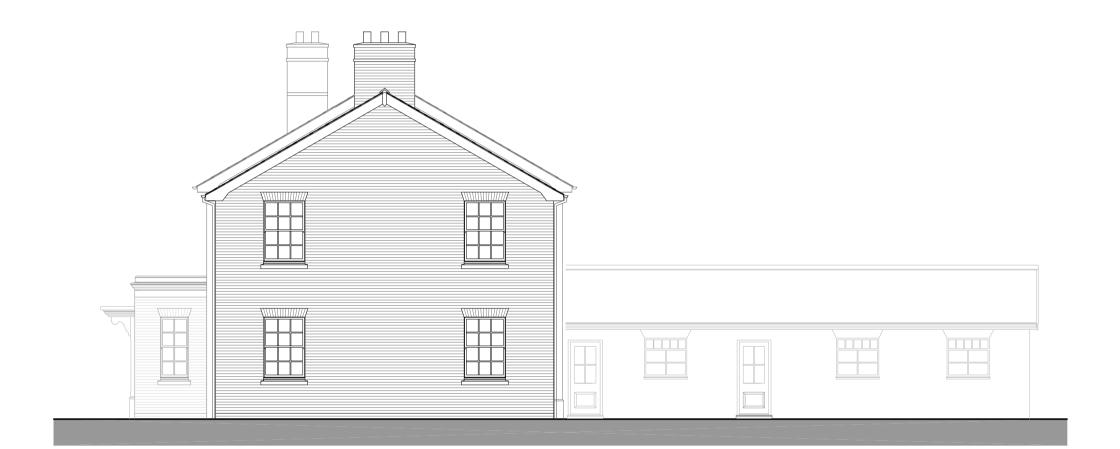

Proposed Front Elevation (South-East)

Proposed Side Elevation (South-West)

Proposed Side Elevation (North-East)

Proposed Rear Elevation (North-West)

Proposed Section A - A - Through Extension

Proposed Section B - B - Through Porch