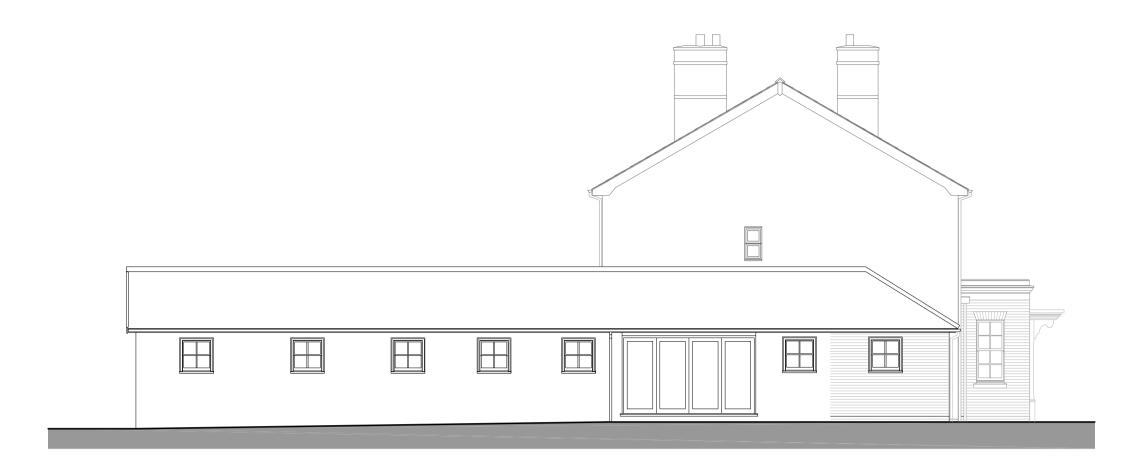

Proposed Front Elevation (South-East)

Proposed Side Elevation (South-West)

Proposed Side Elevation (North-East)

Proposed Rear Elevation (North-West)

Proposed Section A - A - Through Extension

Proposed Section B - B - Through Porch