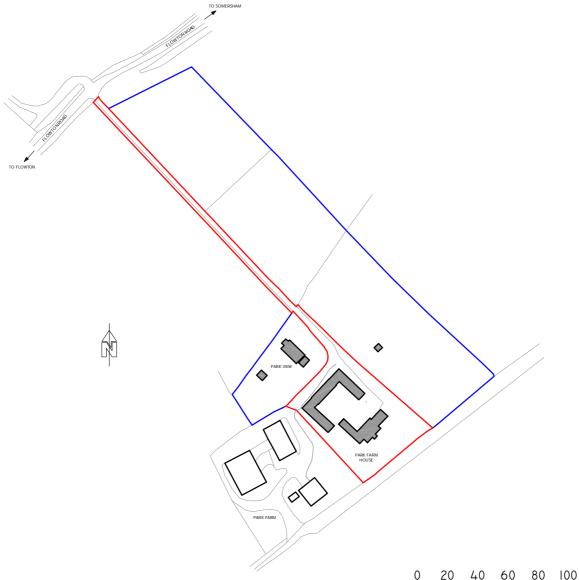

## DO NOT SCALE

0 20 40 60 80 100 I:2500 @ A4

RED BOUNDARY LINE AREA = 5260M2

| в                                           | 21-06-2022 | 2 RED BOUNDARY LINE AMENDED J.A.D. |                    |  |                                 |                                                             |                                                                                                                                                                          |                                                                            |
|---------------------------------------------|------------|------------------------------------|--------------------|--|---------------------------------|-------------------------------------------------------------|--------------------------------------------------------------------------------------------------------------------------------------------------------------------------|----------------------------------------------------------------------------|
| А                                           | 09-06-2022 | PLANNING ISSUE J.A.D.              |                    |  | J.A.D.                          |                                                             |                                                                                                                                                                          |                                                                            |
| Rev.                                        | Date       | Description Checked                |                    |  | hecked                          |                                                             |                                                                                                                                                                          |                                                                            |
| Drawing<br>Title:<br>EXISTING LOCATION PLAN |            |                                    |                    |  |                                 | Client<br>MR & MRS. ROOK<br>PARK FARM HOUSE<br>FLOWTON ROAD | JOHN DENNY ASSOCIATES                                                                                                                                                    |                                                                            |
| Drawn:                                      | JAD        | Date:<br>MAY 2022                  | Scale: 1:2500 @ A1 |  | SOMERSHAM<br>SUFFOLK<br>IP8 4PS | A R C H I T E C T U R A L D E S I G N S                     |                                                                                                                                                                          |                                                                            |
| Drawing Number                              |            |                                    |                    |  |                                 | Project:                                                    | PROPOSED TWO STOREY SIDE EXTENSION REPLACING CARPORT,<br>SINGLE STOREY SIDE EXTENSION, NEW ENTRANCE PORCH AND<br>NEW DETACHED 4 BAY CART LODGE WITH STUDIO / OFFICE AREA | ирзилсн<br>зи Froux<br>ирзодо<br>тЕLFAX: 01473 250886<br>Мов: 07773 062889 |
| JDA-022-0354-PL-001                         |            |                                    | Checked            |  |                                 | Location                                                    | PARK FARM HOUSE<br>FLOWTON ROAD, SOMERSHAM, SUFFOLK, IP8 4PS                                                                                                             | E: CONTACT@ JOHNDENNYASSOCIATES.COLIK                                      |