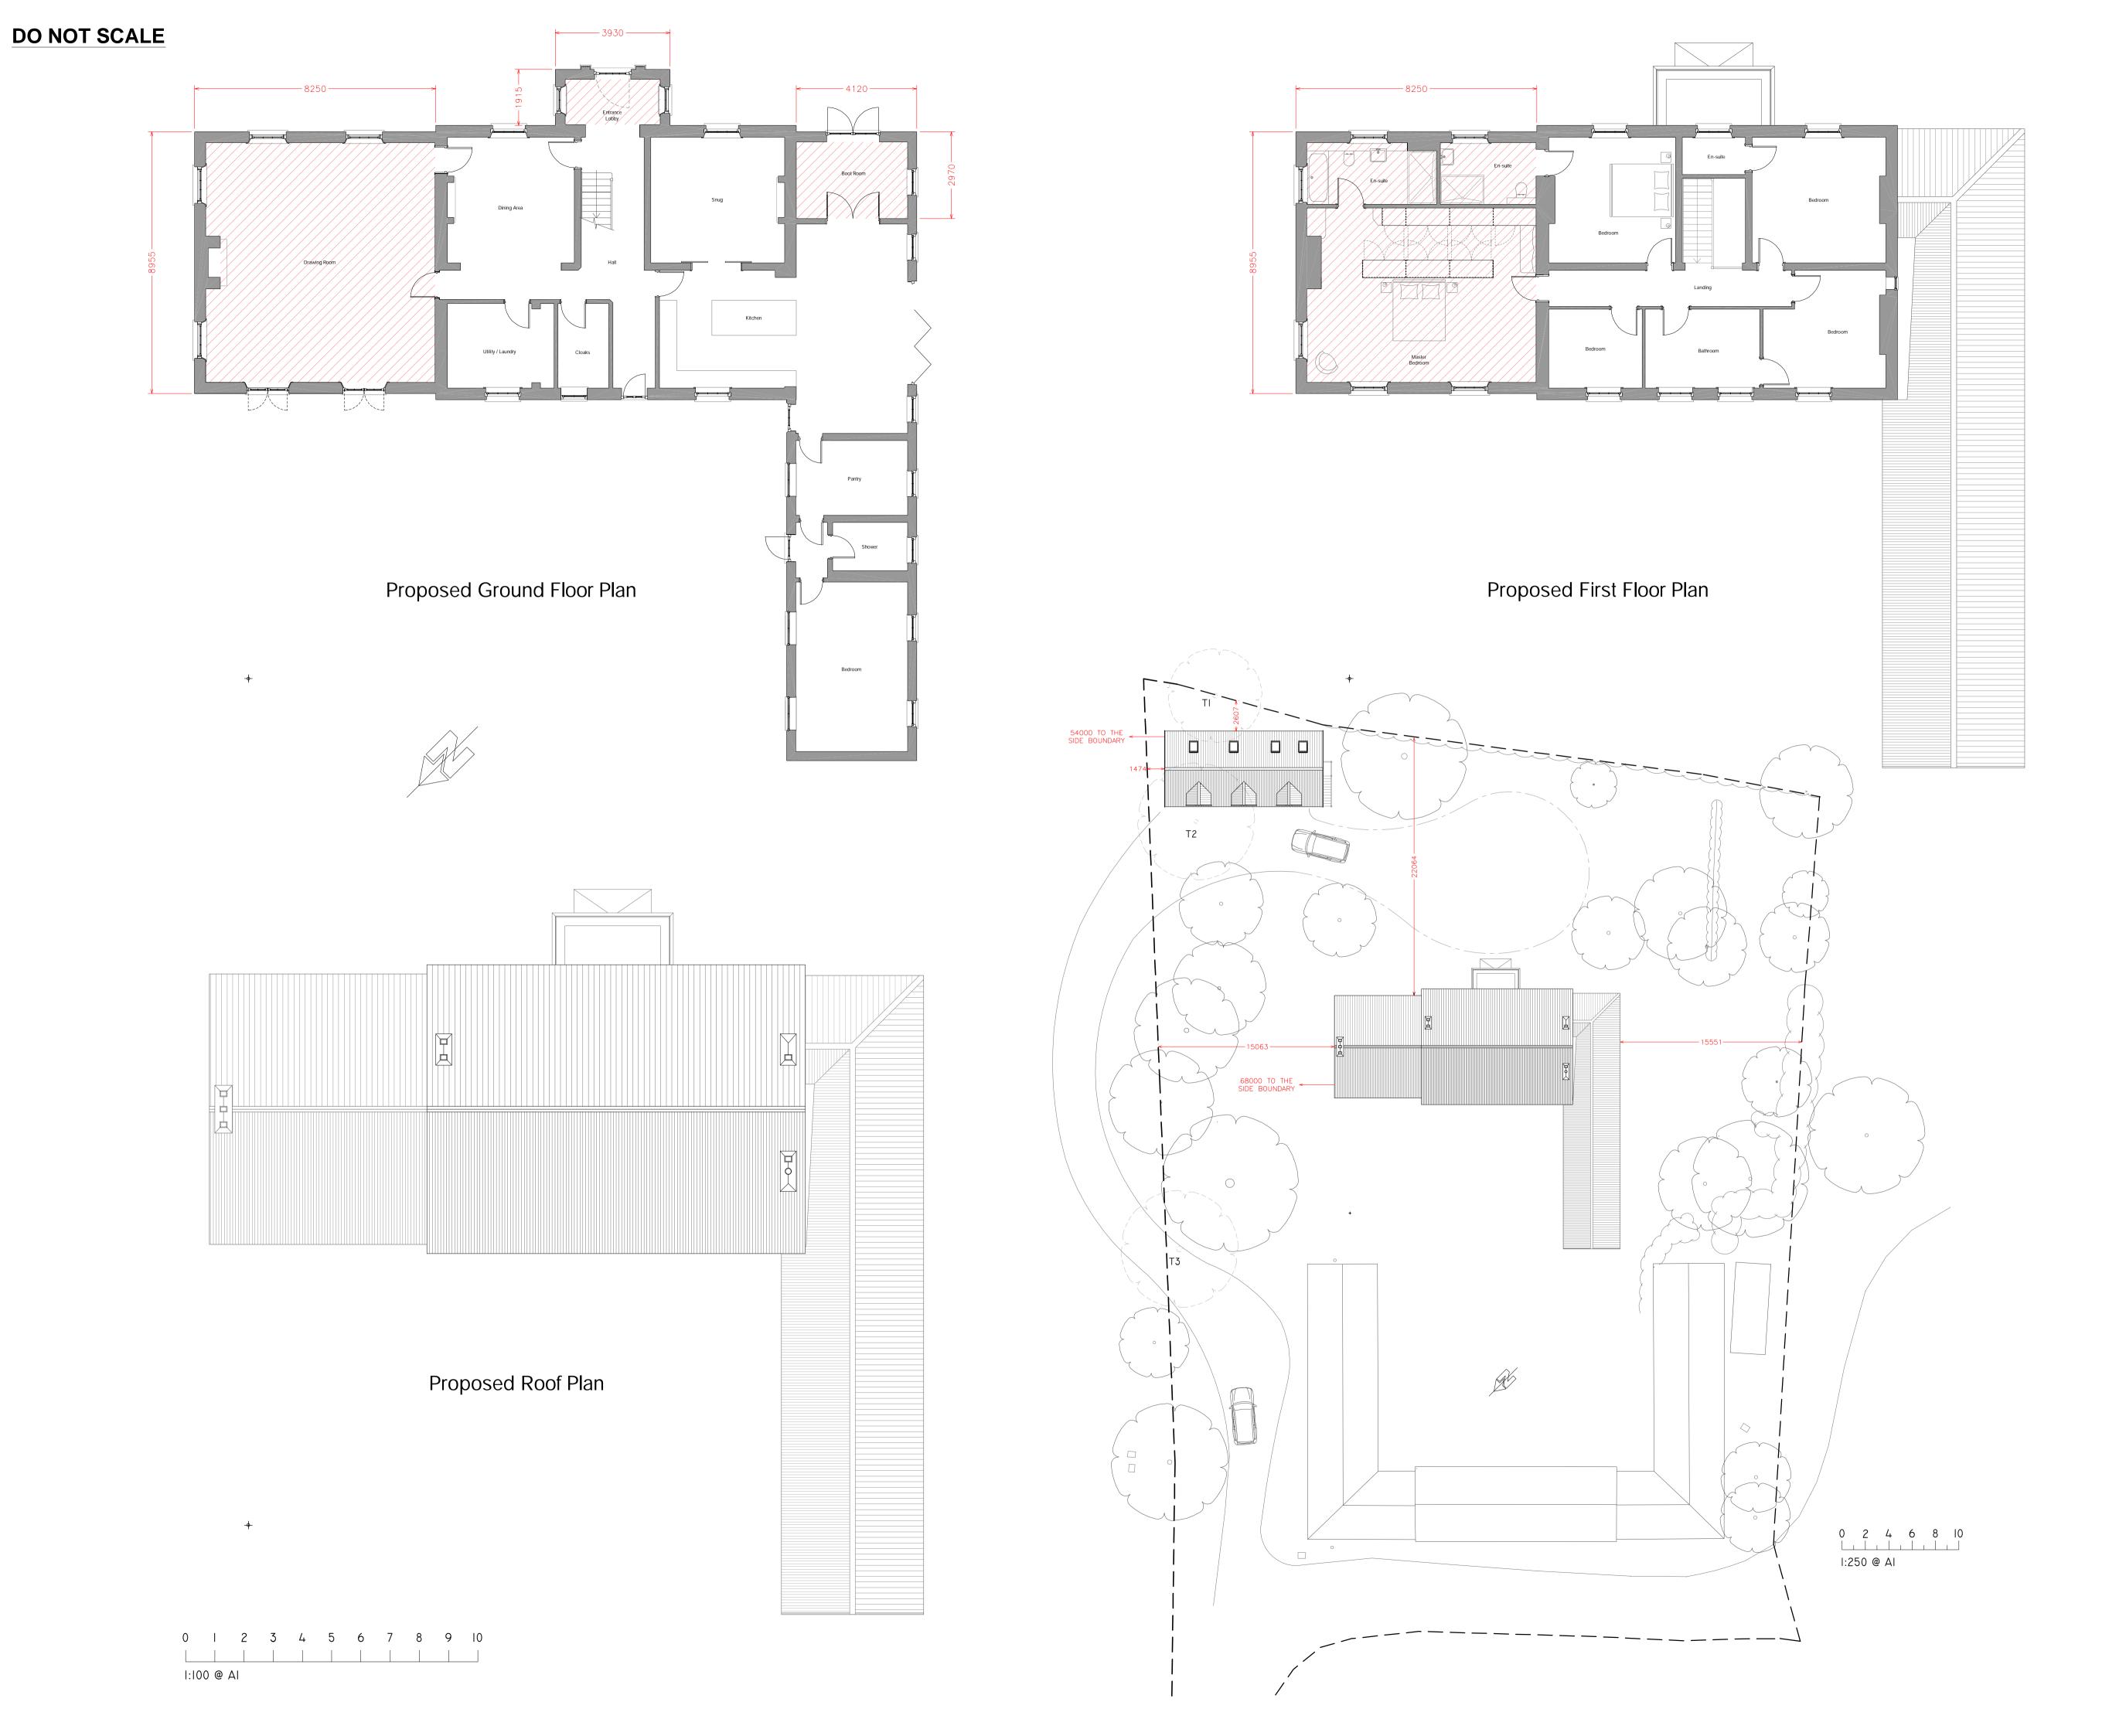

MR & MRS. ROOK PARK FARM HOUSE FLOWTON ROAD SOMERSHAM SUFFOLK IP8 4PS

PROPOSED TWO STOREY SIDE EXTENSION REPLACING CARPORT, SINGLE STOREY SIDE EXTENSION, NEW ENTRANCE PORCH AND NEW DETACHED 4 BAY CART LODGE WITH STUDIO / OFFICE AREA

PARK FARM HOUSE FLOWTON ROAD, SOMERSHAM, SUFFOLK, IP8 4PS

PROPOSED FLOOR AND SITE PLANS

JDA-022-0354-PL-005