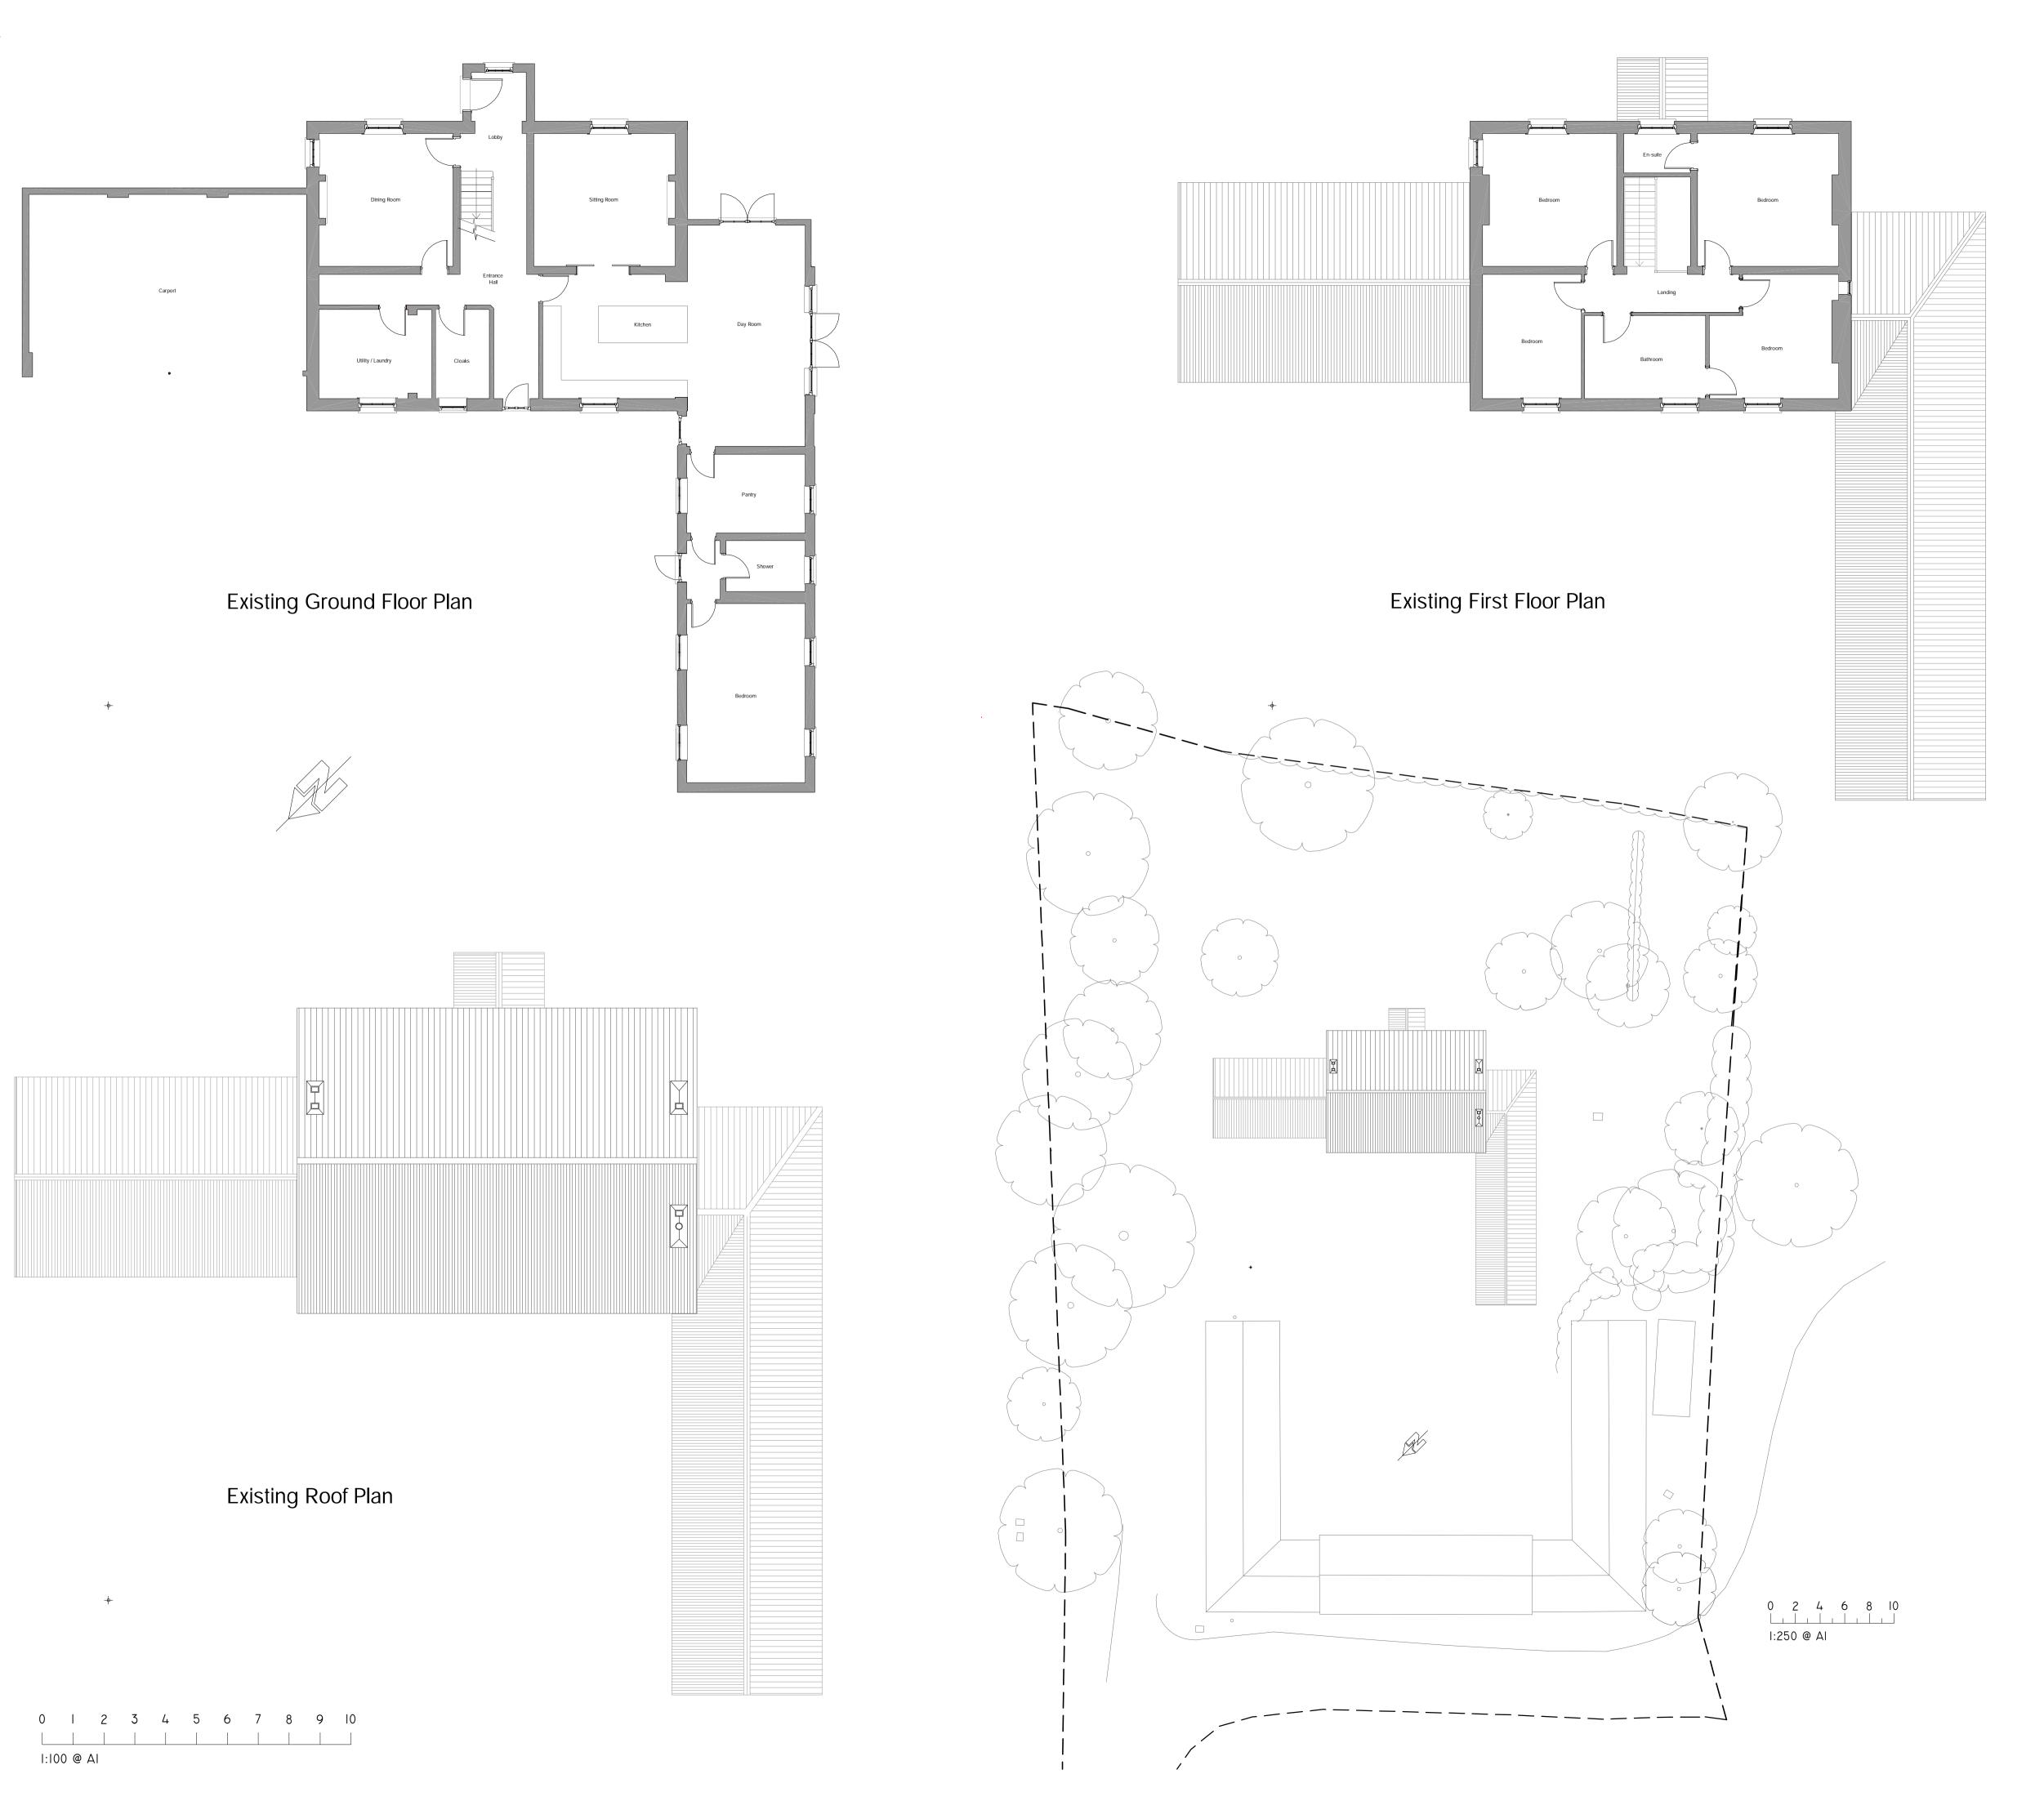

JOHN DENNY ASSOCIATES

ARCHITECTURAL DESIGNS

architecture - design - planning - surveying - feasibility

MR & MRS. ROOK PARK FARM HOUSE FLOWTON ROAD SOMERSHAM SUFFOLK IP8 4PS

PROPOSED TWO STOREY SIDE EXTENSION REPLACING CARPORT, SINGLE STOREY SIDE EXTENSION, NEW ENTRANCE PORCH AND NEW DETACHED 4 BAY CART LODGE WITH STUDIO / OFFICE AREA

PARK FARM HOUSE FLOWTON ROAD, SOMERSHAM, SUFFOLK, IP8 4PS

EXISTING FLOOR AND SITE PLANS

JDA-022-0354-PL-003

1:100 & 1:250 @ A1