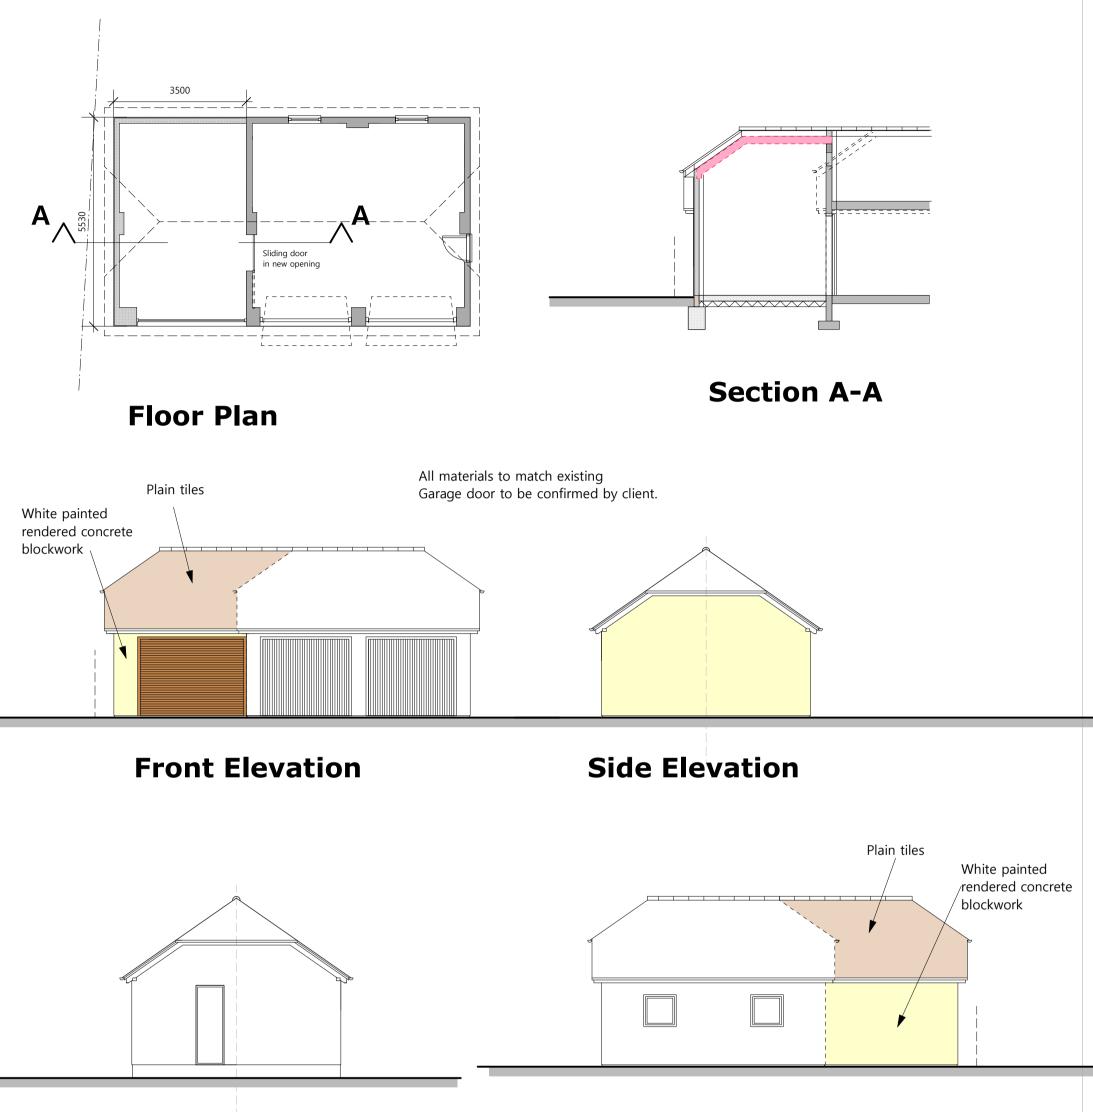

Side Elevation

**Rear Elevation** 

DESI

| Metres | 0 | 1 | 2 | 3 | 4 | 5 |
|--------|---|---|---|---|---|---|
| huntun |   |   |   |   |   |   |
| hundun | ' |   |   |   |   |   |

Rev A Length of new part increased by 500mm

| Scale 1:100 @ A3                                                                                                   | April 2022 | Drawing No 0307-03 rev A |
|--------------------------------------------------------------------------------------------------------------------|------------|--------------------------|
| Proposed Garage Extension<br>for Mr. and Mrs. S. Clarke<br>at 'Oaklands' Mount Pleasa<br>Sway, Lymington, Hampshir | nt Lane,   | eme as Proposed          |