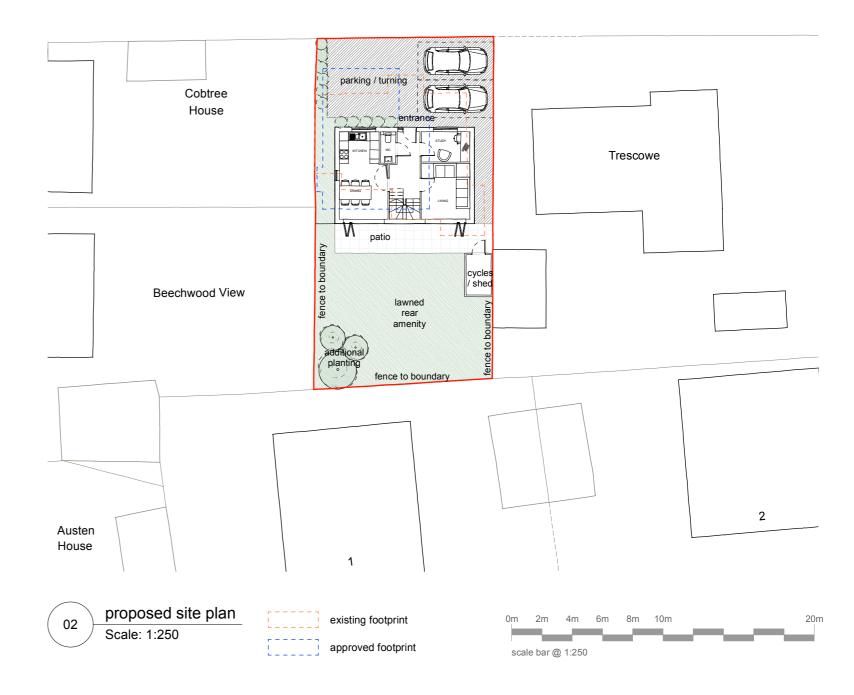

UNLESS STATED, NO TOPOGRAPHICAL SURVEY CARRIED OUT. KODE ARCHITECTURE ACCEPT NO RESPONSIBILITY FOR ERRORS OR OMISSIONS ON DRAWINGS/MEASUREMENTS .

notes: \*

Rev A Cycle Store details

20.06.22

| project date: | Jun 2022      | project title: | 'Staindrop'<br>New Inn Lane, Bartley |
|---------------|---------------|----------------|--------------------------------------|
| status:       | Planning      | sheet name:    | Proposed Location / Site Plan        |
| scale         | as noted @ A3 | drawing no.:   | KA/2022/J18.03 REV A                 |