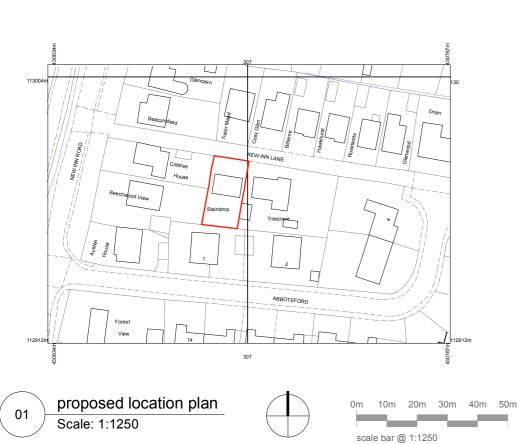

OS Licence No. OI1543184







THIS DRAWING REMAINS PROPERTY OF KODE ARCHITECTURE LTD AND CANNOT BE REPRODUCED OR COPIED WITHOUT PRIOR WRITTEN CONSENT.

DRAWING TO BE USED FOR THE STATUS AS NOTED, DO NOT SCALE FROM THE DRAWING OTHER THAN FOR PLANNING PURPOSES. ALL SIZES TO BE CONFIRMED ON SITE BEFORE CONSTRUCTION. ALL WORKS MUST BE CARRIED OUT IN ACCORDANCE WITH THE RELEVANT STATUTORY AUTHORITIES.

UNLESS STATED, NO TOPOGRAPHICAL SURVEY CARRIED OUT. KODE ARCHITECTURE ACCEPT NO RESPONSIBILITY FOR ERRORS OR OMISSIONS ON DRAWINGS/MEASUREMENTS .

notes: \*

Rev A Cycle Store details

20.06.22

| project date: | Jun 2022      | project title: | 'Staindrop'<br>New Inn Lane, Bartley |
|---------------|---------------|----------------|--------------------------------------|
| status:       | Pl