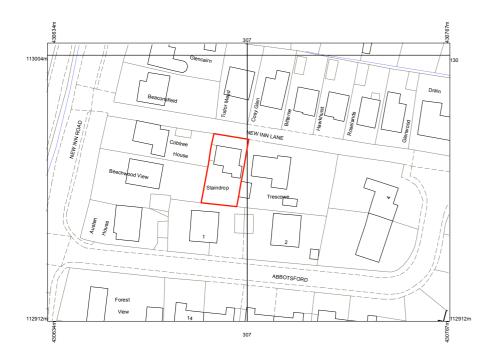

01

existing location plan
Scale: 1:1250

OS Licence No. OI1543184

THIS DRAWING REMAINS PROPERTY OF KODE ARCHITECTURE LTD AND CANNOT BE REPRODUCED OR COPIED WITHOUT PRIOR WRITTEN CONSENT.

DRAWING TO BE USED FOR THE STATUS AS NOTED, DO NOT SCALE FROM THE DRAWING OTHER THAN FOR PLANNING PURPOSES. ALL SIZES TO BE CONFIRMED ON SITE BEFORE CONSTRUCTION. ALL WORKS MUST BE CARRIED OUT IN ACCORDANCE WITH THE RELEVANT STATUTORY AUTHORITIES.

## **NEW INN LANE**

| project date: | Jun 2022      | project title: | 'Staindrop'<br>New Inn Lane, Bartley |
|---------------|---------------|----------------|--------------------------------------|
| status:       | Planning      | sheet name:    | Existing Location / Site Plan        |
| scale         | as noted @ A3 | drawing no.:   | KA/2022/J18.01                       |