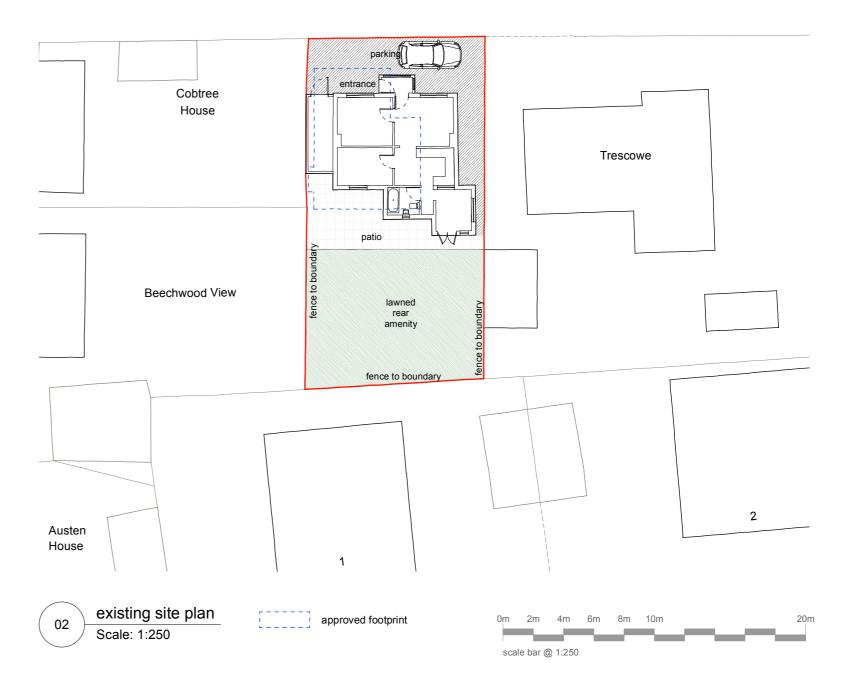

## **NEW INN LANE**

| project date: | Jun 2022      | project title: | 'Staindrop'<br>New Inn Lane, Bartley |
|---------------|---------------|----------------|--------------------------------------|
| status:       | Planning      | sheet name:    | Existing Location / Site Plan        |
| scale         | as noted @ A3 | drawing no.:   | KA/2022/J18.01                       |