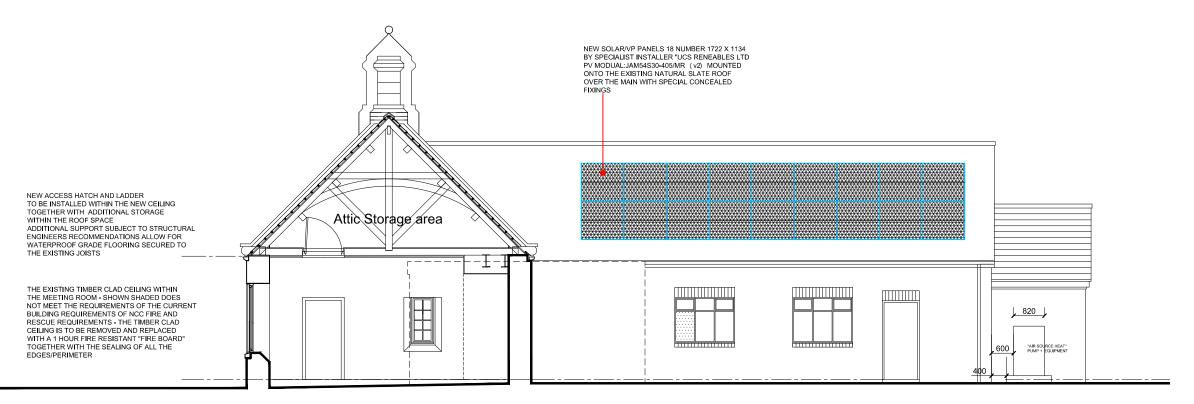

Cross Section through the proposed Meeting Room - A - A

NEW REINFORCED CONCRETE SLAB ONTO WHICH THE "AIR SOURCE HEAT" PUMP AND ASSOCIATED EQUIPMENT WILL LOCATED - 3500MM X 1200MM

Proposed Cross Section - A - A

2152 L(2-)14