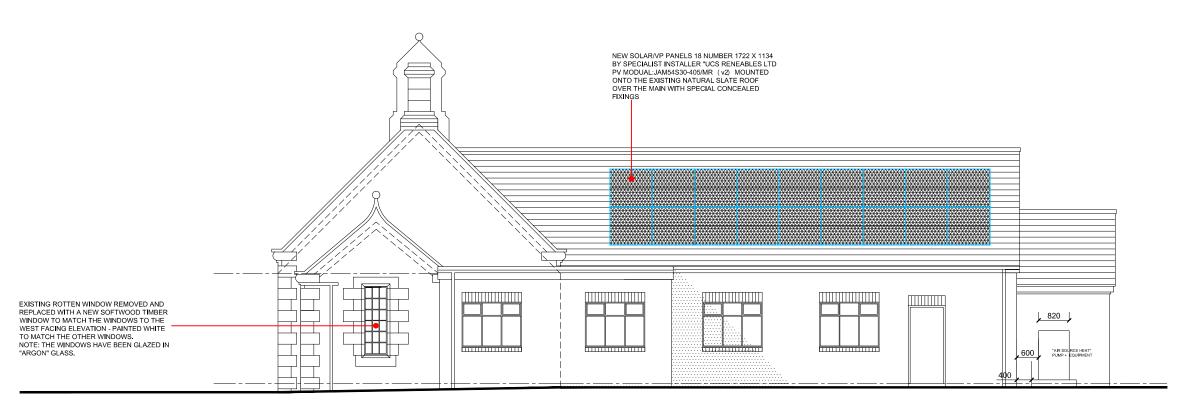

Front West Facing Elevation Existing - (No change)

Side South Facing Elevation Proposed - (with the new window installed + Solar/VP panels shown on then main hall South facing roof)

NEW REINFORCED CONCRETE SLAB ONTO WHICH THE "AIR SOURCE HEAT" PUMP AND ASSOCIATED EQUIPMENT WILL LOCATED - 3500MM X 1200MM