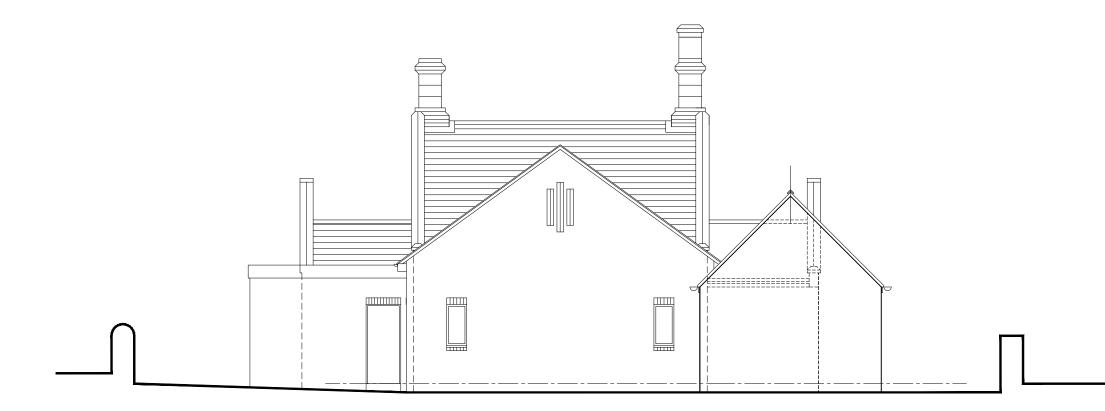

Side East Facing Elevation Existing

Side North Facing Elevation Existing

| LONGHIRST VILLAGE HALL<br>LONGHIRST<br>MORPETH<br>NORTHUMBERLAND<br>NE61 3LU                                                                                                                                                                                                                                                                                                                                                                                                                                                                                                                                                                        |         |       |
|-----------------------------------------------------------------------------------------------------------------------------------------------------------------------------------------------------------------------------------------------------------------------------------------------------------------------------------------------------------------------------------------------------------------------------------------------------------------------------------------------------------------------------------------------------------------------------------------------------------------------------------------------------|---------|-------|
| Drawn<br>D.M.Fleming<br>Date<br>20.05.2022<br>Scale<br>1:100 at A3                                                                                                                                                                                                                                                                                                                                                                                                                                                                                                                                                                                  | -       | North |
| D.M.FLEMING<br>D.M.FLEMING<br>BULLDING DESIGN CONSULTANT<br>M.CLAT: (Member of the Chartered Institute of Building),<br>Affiliate Member of The KLARCeral Institute of Bhild Architects).<br>The Studie (The Chartered Institute of Bhild Architects).<br>Institute (Institute) and Institute of Bhild Architects).<br>The Studie (The Chartered Institute) and Institute of Bhild Architects).<br>Institute (Institute) and Institute of Bhild Architects). |         |       |
| Existing Elevations                                                                                                                                                                                                                                                                                                                                                                                                                                                                                                                                                                                                                                 |         |       |
| 2152                                                                                                                                                                                                                                                                                                                                                                                                                                                                                                                                                                                                                                                | L(2-)13 |       |