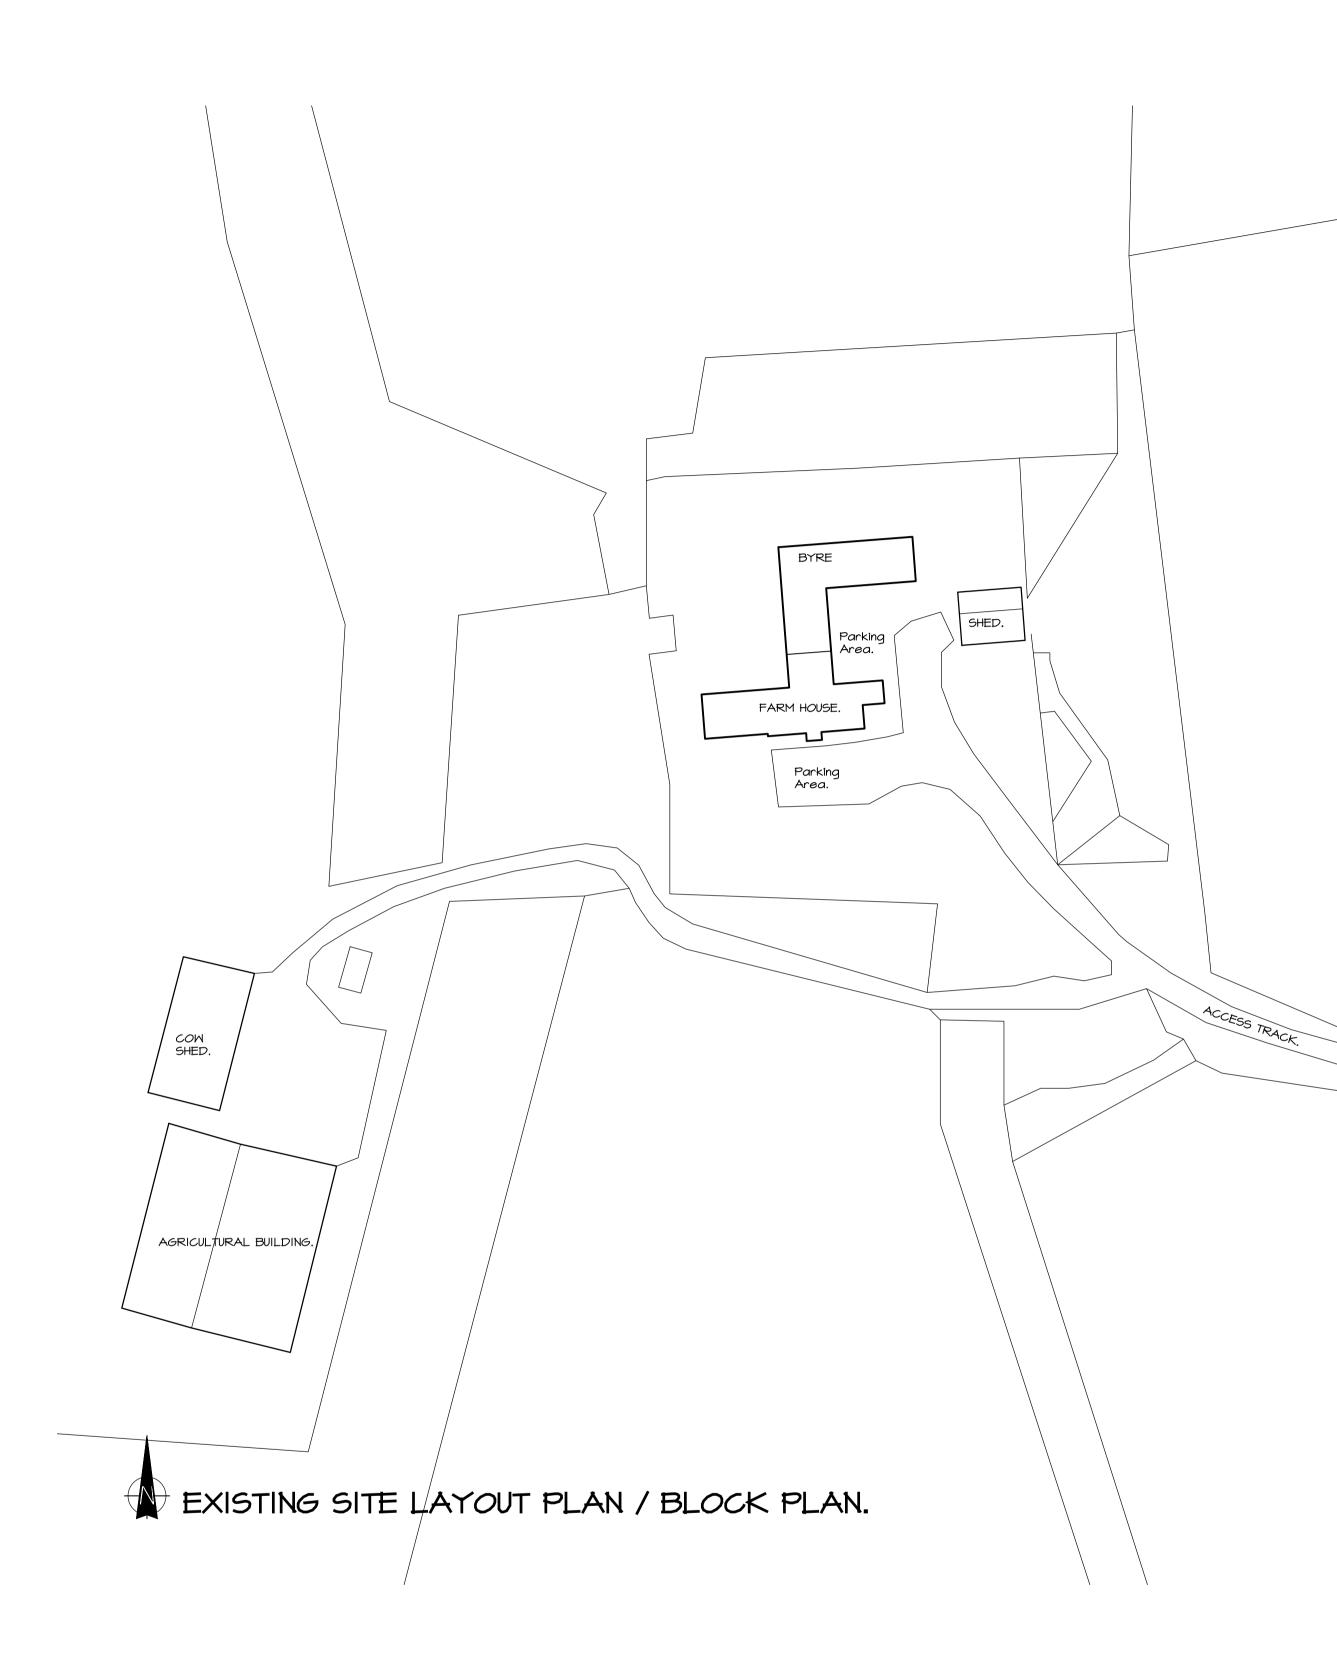

| N                        | PROPOSED GARAGE AND PORCH<br>EXTENSION. HALLS HILL FARM, WEST                              | scale # al<br>1:500                             | DRAWING STATUS<br>PLANNING<br>APPLICATION |
|--------------------------|--------------------------------------------------------------------------------------------|-------------------------------------------------|-------------------------------------------|
| CTURE<br>ORKS<br>SHIELDS | WOODBURN, NE48 2TU.<br><sup>mile</sup><br>EXISTING & PROPOSED SITE LAYOUT /<br>BLOCK PLAN. | DATE<br>MAY 2022<br>DRAWING NUMBER<br>A/3571/03 | CIAT<br>CHARTERED PRACTICE                |