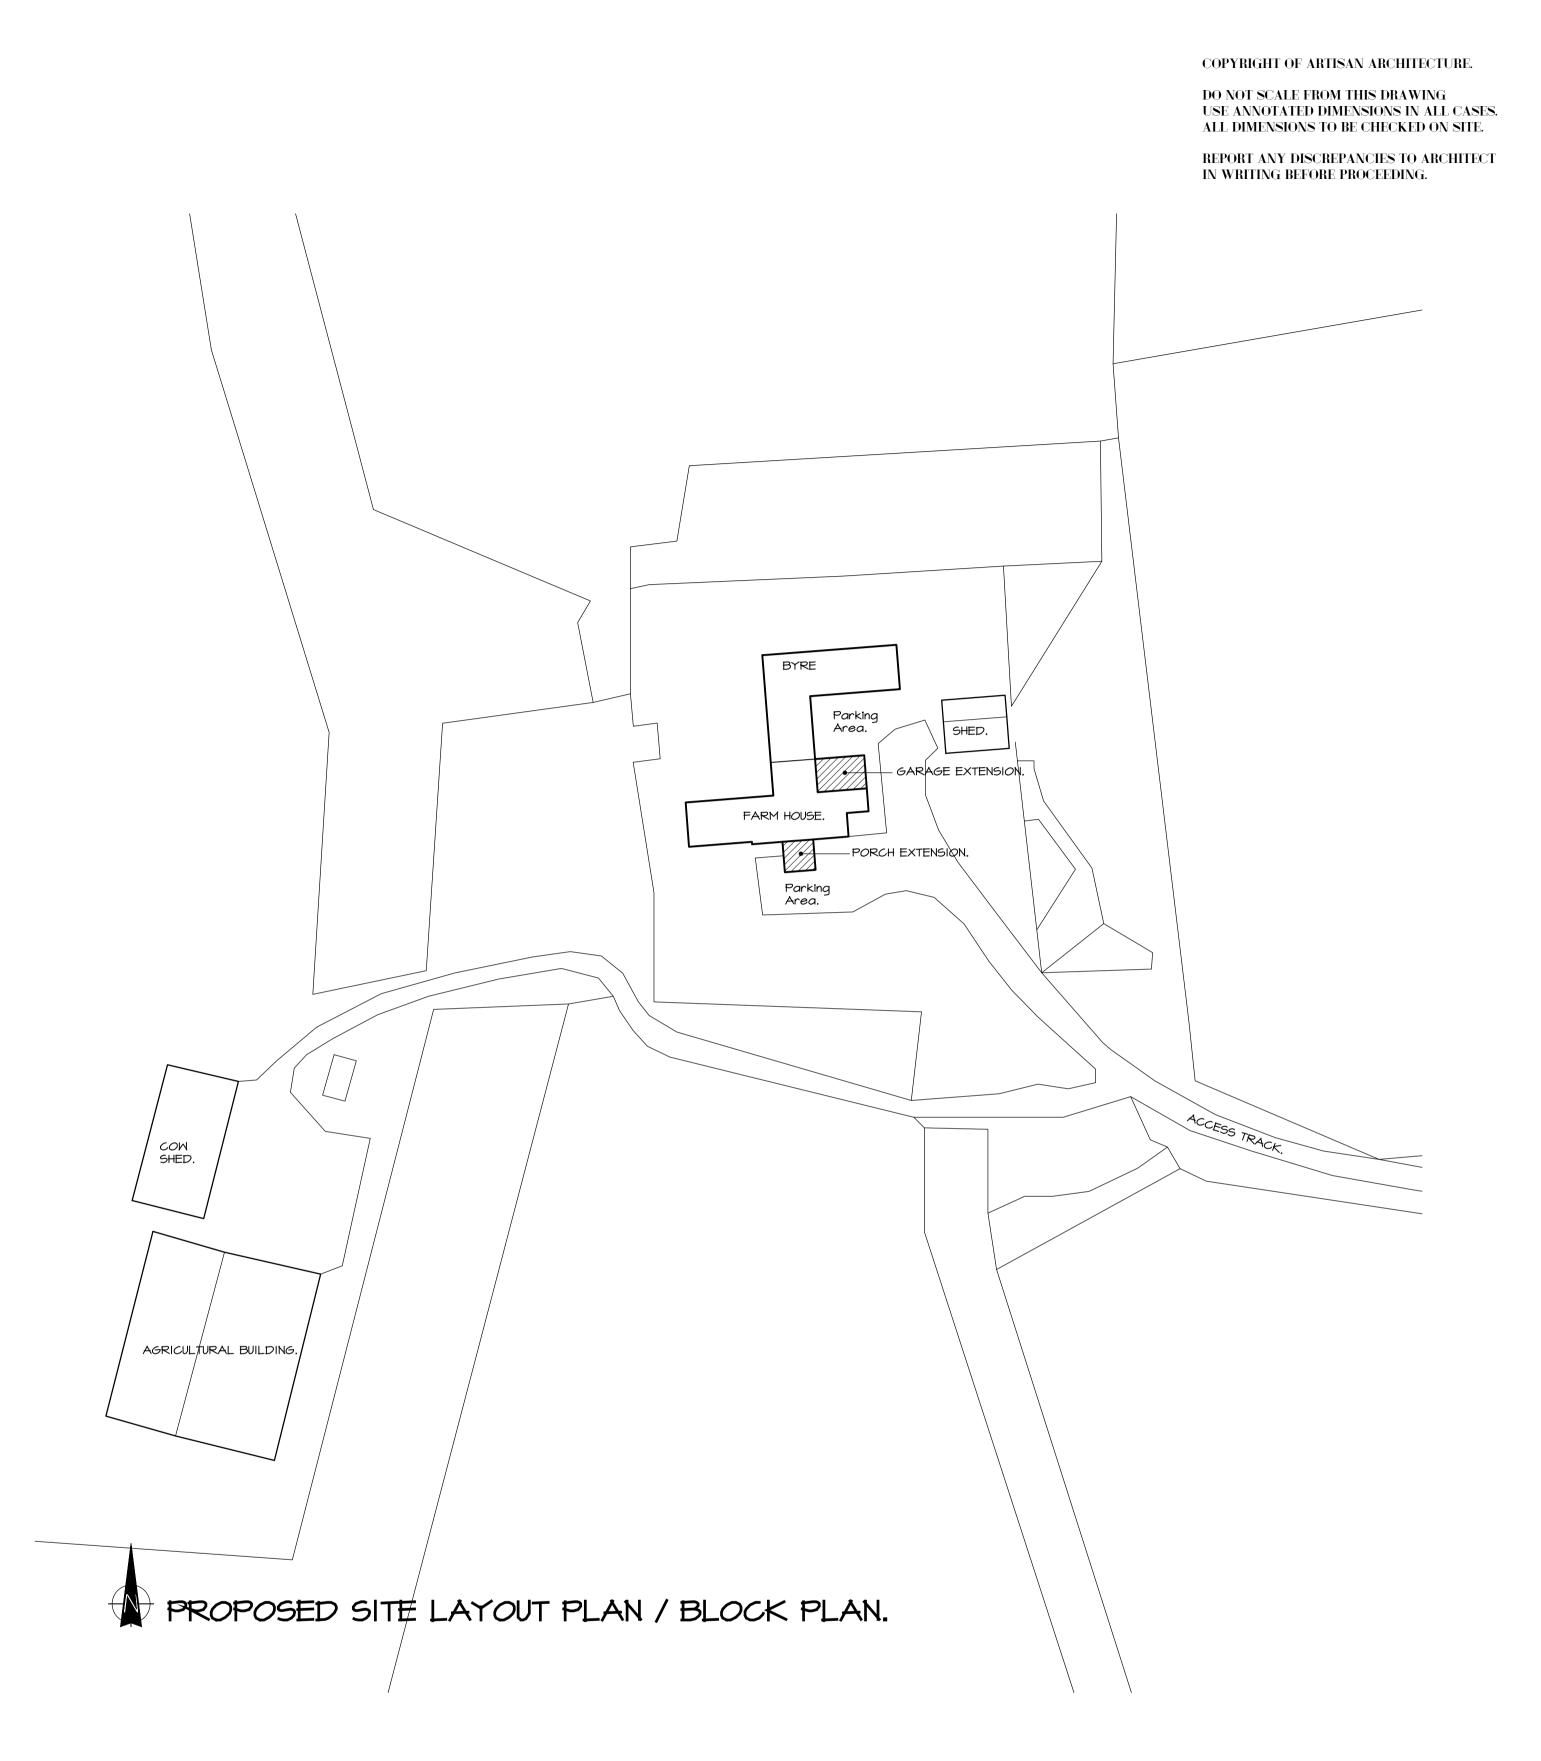

| N                        | PROPOSED GARAGE AND PORCH<br>EXTENSION. HALLS HILL FARM, WEST                              | scale # al<br>1:500                             | DRAWING STATUS<br>PLANNING<br>APPLICATION |
|--------------------------|--------------------------------------------------------------------------------------------|-------------------------------------------------|-------------------------------------------|
| CTURE<br>ORKS<br>SHIELDS | WOODBURN, NE48 2TU.<br><sup>mile</sup><br>EXISTING & PROPOSED SITE LAYOUT /<br>BLOCK PLAN. | DATE<br>MAY 2022<br>DRAWING NUMBER<br>A/3571/03 | CIAT<br>CHARTERED PRACTICE                |