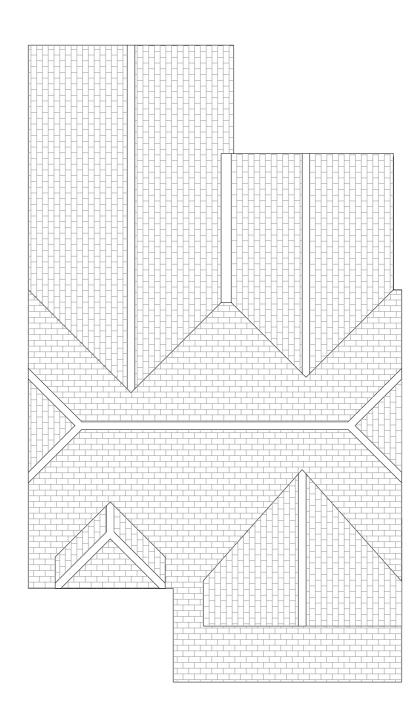

## NOTES:

Do not scale this drawing. Work to figured dimensions only. Check all dimensions on site. Confirm any discrepancies prior to commencement of work.

| Rev:00                                                                    | 06/22 | First Issue                                                                                                                                    |
|---------------------------------------------------------------------------|-------|------------------------------------------------------------------------------------------------------------------------------------------------|
| Krystal Architecture Ltd                                                  |       |                                                                                                                                                |
| K                                                                         |       | Essex, SS14 3UD<br><b>T</b> : 01268 454581 / 07999061557<br><b>E</b> : info@krystal-architecture.com<br><b>W</b> :www.krystal-architecture.com |
| Project Address<br>50 Prince Edwards Road, Billericay,<br>Essex, CM11 2HB |       |                                                                                                                                                |
| Client Name                                                               |       |                                                                                                                                                |
| Drawing Title<br>Proposed Plans                                           |       |                                                                                                                                                |
| Status                                                                    |       |                                                                                                                                                |
| Planning Drawings                                                         |       |                                                                                                                                                |
| Drawing Number                                                            |       |                                                                                                                                                |