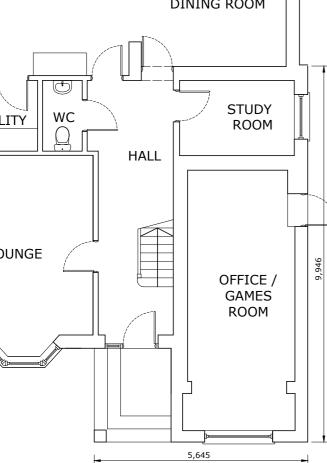

## NOTES:

Do not scale this drawing. Work to figured dimensions only. Check all dimensions on site. Confirm any discrepancies prior to commencement of work.

| Rev:00                                                                    | 06/22 | First Issue                                                                                                                                    |
|---------------------------------------------------------------------------|-------|------------------------------------------------------------------------------------------------------------------------------------------------|
| Krystal Architecture Ltd                                                  |       |                                                                                                                                                |
| K                                                                         |       | Essex, SS14 3UD<br><b>T</b> : 01268 454581 / 07999061557<br><b>E</b> : info@krystal-architecture.com<br><b>W</b> :www.krystal-architecture.com |
| Project Address<br>50 Prince Edwards Road, Billericay,<br>Essex, CM11 2HB |       |                                                                                                                                                |
| Client Name                                                               |       |                                                                                                                                                |
| Drawing Title<br>Proposed Plans                                           |       |                                                                                                                                                |
| Status                                                                    |       |                                                                                                                                                |
| Planning Drawings                                                         |       |                                                                                                                                                |
| Drawing Number                                                            |       |                                                                                                                                                |