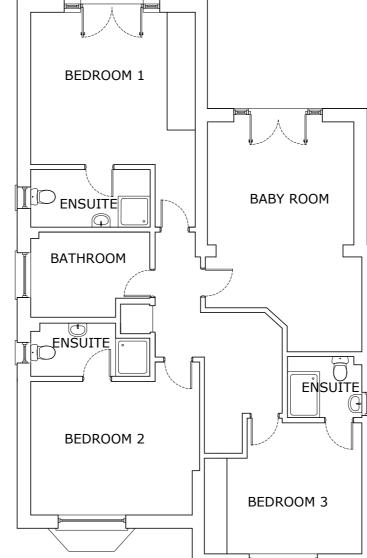

## NOTES:

Do not scale this drawing. Work to figured dimensions only. Check all dimensions on site. Confirm any discrepancies prior to commencement of work.

| Rev:00                                                                    | 06/22 | First Issue                                                                                                                                    |
|---------------------------------------------------------------------------|-------|------------------------------------------------------------------------------------------------------------------------------------------------|
| Krystal Architecture Ltd                                                  |       |                                                                                                                                                |
| K                                                                         |       | Essex, SS14 3UD<br><b>T</b> : 01268 454581 / 07999061557<br><b>E</b> : info@krystal-architecture.com<br><b>W</b> :www.krystal-architecture.com |
| Project Address<br>50 Prince Edwards Road, Billericay,<br>Essex, CM11 2HB |       |                                                                                                                                                |
| Client Name                                                               |       |                                                                                                                                                |
| Drawing Title<br>Proposed Plans                                           |       |                                                                                                                                                |
| Status                                                                    |       |                                                                                                                                                |
| Planning Drawings                                                         |       |                                                                                                                                                |
| Drawing Number                                                            |       |                                                                                                                                                |