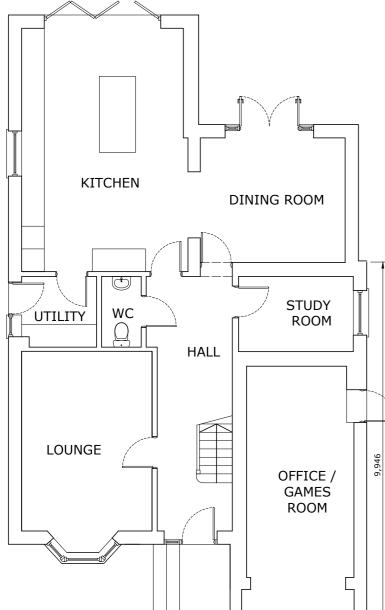

## NOTES:

Do not scale this drawing. Work to figured dimensions only. Check all dimensions on site. Confirm any discrepancies prior to commencement of work.

| Rev:00                                                                    | 06/22 | First Issue                                                                                                                                    |
|---------------------------------------------------------------------------|-------|------------------------------------------------------------------------------------------------------------------------------------------------|
| Krystal Architecture Ltd                                                  |       |                                                                                                                                                |
| K                                                                         |       | Essex, SS14 3UD<br><b>T</b> : 01268 454581 / 07999061557<br><b>E</b> : info@krystal-architecture.com<br><b>W</b> :www.krystal-architecture.com |
| Project Address<br>50 Prince Edwards Road, Billericay,<br>Essex, CM11 2HB |       |                                                                                                                                                |
| Client Name                                                               |       |                                                                                                                                                |
| Drawing Title<br>Proposed Plans                                           |       |                                                                                                                                                |
| Status                                                                    |       |                                                                                                                                                |
| Planning Drawings                                                         |       |                                                                                                                                                |
| Drawing Number                                                            |       |                                                                                                                                                |