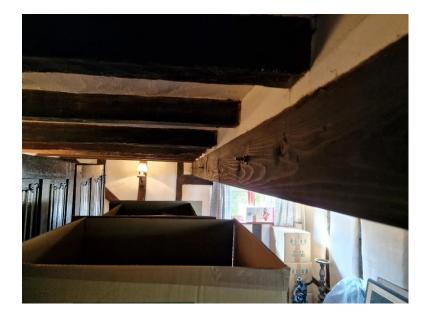

Northerly wall. Modern beam housed in wall where chimney stack once was. 20-21 Snow Street, Roydon IP225SB. Application to remove beam and to add two kitchen<br/>windows.05-06-2022Applicant: Mark Sheppard