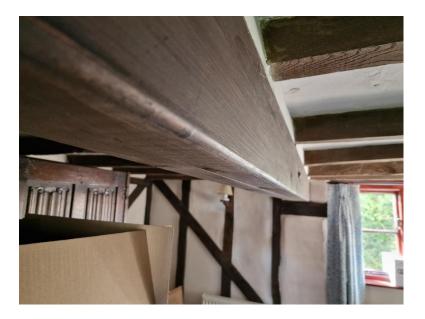

Southerly wall.

Closer view of modern, softwood beam.

20-21 Snow Street, Roydon IP225SB. Application to remove beam and to add two kitchen<br/>windows.05-06-2022Applicant: Mark Sheppard

Southerly wall. Rear of beam.