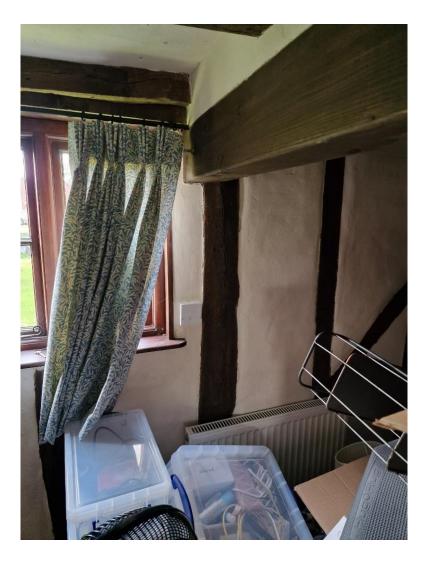

Northerly wall of bedroom above beam. Floor alterations after chimney stack removal and showing bisection of original wall timbers by addition of later first floor.