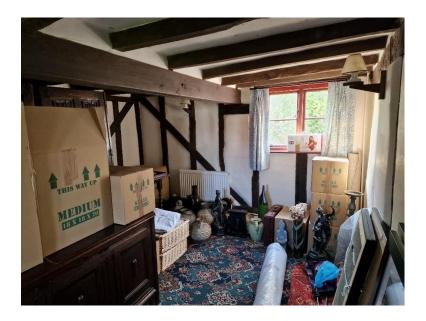

20-21 Snow Street, Roydon IP225SB. Application to remove beam and to add two kitchen<br/>windows.05-06-2022Applicant: Mark Sheppard

Beam removal.

Southerly wall with more recent window addition alongside beam support timber.