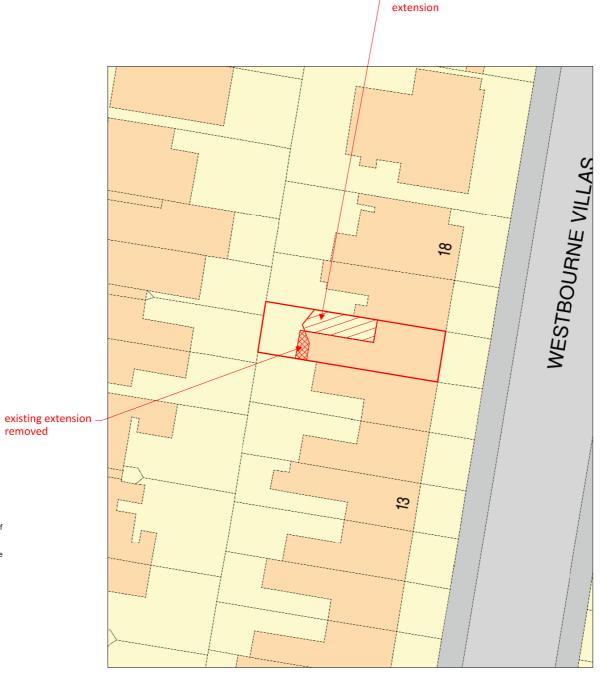

| Site Plan  |
|------------|
| Scale 1:12 |

Scale 1:1250 @ A3

- single storey infill

| Contractor to check and<br>verify all dimensions on<br>site prior to commencing<br>work. Any discrepancies to<br>be reported to the<br>architect immediately.          | A3 |  |
|------------------------------------------------------------------------------------------------------------------------------------------------------------------------|----|--|
| KEY                                                                                                                                                                    |    |  |
|                                                                                                                                                                        |    |  |
|                                                                                                                                                                        |    |  |
|                                                                                                                                                                        |    |  |
|                                                                                                                                                                        |    |  |
|                                                                                                                                                                        |    |  |
|                                                                                                                                                                        |    |  |
|                                                                                                                                                                        |    |  |
| Revisions<br>Rev Date Note                                                                                                                                             |    |  |
|                                                                                                                                                                        |    |  |
| Project address                                                                                                                                                        |    |  |
| 16 Westbourne Villas<br>Hove<br>BN3 4GQ                                                                                                                                |    |  |
| Sally + Jo Stonehouse Project title 16 Westbourne Villas                                                                                                               |    |  |
| Drawing Title<br>Site Plan                                                                                                                                             |    |  |
| Scale         Drawn by           1:1250 @ A3         WF           1:500 @ A3         WF           Project No.         Drawing no.           147         010         D1 |    |  |
| Status<br>Design 21.10                                                                                                                                                 | -  |  |
| FAAEB<br>ARCHITECTS<br>barchetects.co.uk - studio@fabarchitects.co.uk<br>copyright @ FAB ARCHITECTS Ltd.                                                               |    |  |