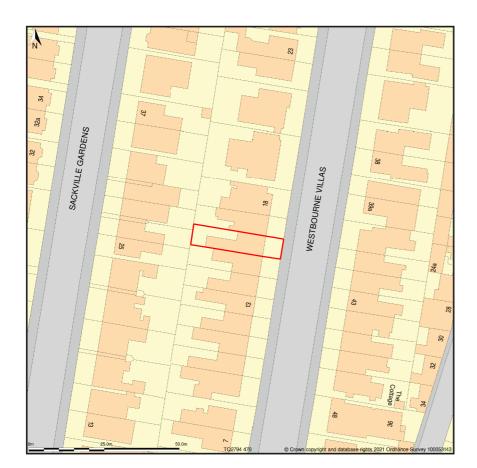

## 16, Westbourne Villas, Hove, Brighton Hove, BN3 4GQ

Produced on 28th Oct 2021 from the Ordnance Survey National Geographic Database and incorporating surveyed revision available at this date. Reproduction in whole or part is prohibited without the prior permission of Ordnance Survey. © Crown copyright 2021. Supplied by www.buyaplan.co.uk a licensed Ordnance Survey partner (100053143). Unique plan reference: #00679757-E88522

| Site Plan  |
|------------|
| Scale 1:12 |

Scale 1:1250 @ A3

- single storey infill

| Contractor to check and<br>verify all dimensions on<br>site prior to commencing<br>work. Any discrepancies to<br>be reported to the<br>architect immediately.          | A3 |  |
|------------------------------------------------------------------------------------------------------------------------------------------------------------------------|----|--|
| KEY                                                                                                                                                                    |    |  |
|                                                                                                                                                                        |    |  |
|                                                                                                                                                                        |    |  |
|                                                                                                                                                                        |    |  |
|                                                                                                                                                                        |    |  |
|                                                                                                                                                                        |    |  |
|                                                                                                                                                                        |    |  |
|                                                                                                                                                                        |    |  |
| Revisions<br>Rev Date Note                                                                                                                                             |    |  |
|                                                                                                                                                                        |    |  |
| Project address                                                                                                                                                        |    |  |
| 16 Westbourne Villas<br>Hove<br>BN3 4GQ                                                                                                                                |    |  |
| Sally + Jo Stonehouse Project title 16 Westbourne Villas                                                                                                               |    |  |
| Drawing Title<br>Site Plan                                                                                                                                             |    |  |
| Scale         Drawn by           1:1250 @ A3         WF           1:500 @ A3         WF           Project No.         Drawing no.           147         010         D1 |    |  |
| Status<br>Design 21.10                                                                                                                                                 | -  |  |
| FAAEB<br>ARCHITECTS<br>barchetects.co.uk - studio@fabarchitects.co.uk<br>copyright @ FAB ARCHITECTS Ltd.                                                               |    |  |