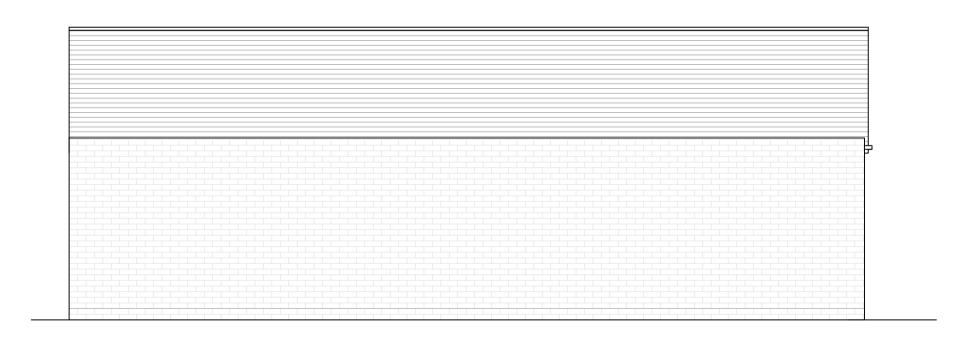

PROPOSED FRONT ELEVATION

PROPOSED BACK ELEVATION

PROPOSED SIDE ELEVATION

PROPOSED SIDE ELEVATION

НВ

Rev. Date Description

05 PROPOSED ELEVATIONS SCALE 1:50 @ A1

Salvus House, Aykley Heads, Durham, DH1 5TS sales@crdesignservices.co.uk www.crdesignservices.co.uk Tel: 0191 645 6000 NOTES:

| DRAWING NO | DATE     | DRAWING             | PROJECT                       |
|------------|----------|---------------------|-------------------------------|
| 1744-05    | 10.12.21 | PROPOSED ELEVATIONS | 80 BEDFORD AVENUE,<br>BARNET, |
| DRAWN      | SCALE    |                     | EN5 2ER                       |

1:50 @ A1