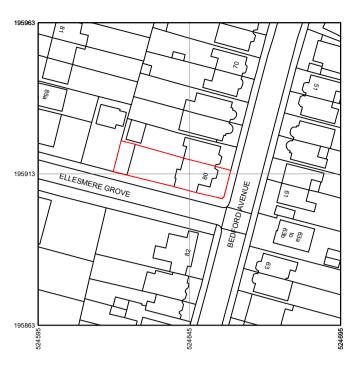

SITE LOCATION Scale 1:1250

SITE LOCATION Scale 1:500

## O1 SITE LOCATION AND BLOCK PLAN SCALE AS SHOWN @ A1

Salvus House, Aykley Heads, Durham, DH1 5TS sales@crdesignservices.co.uk www.crdesignservices.co.uk Tel: 0191 645 6000

|   | OS Map Licence                                         |  |
|---|--------------------------------------------------------|--|
|   | OS Map data supplied by copla ltd trading as           |  |
|   | UKPlanningMaps.com a licensed Ordnance Survey          |  |
|   | partner (100054135). Data licenced for 1 year, expires |  |
|   | 08 October 2022. Unique plan reference:                |  |
|   | v1c//700197/947904                                     |  |
| ١ |                                                        |  |
|   |                                                        |  |