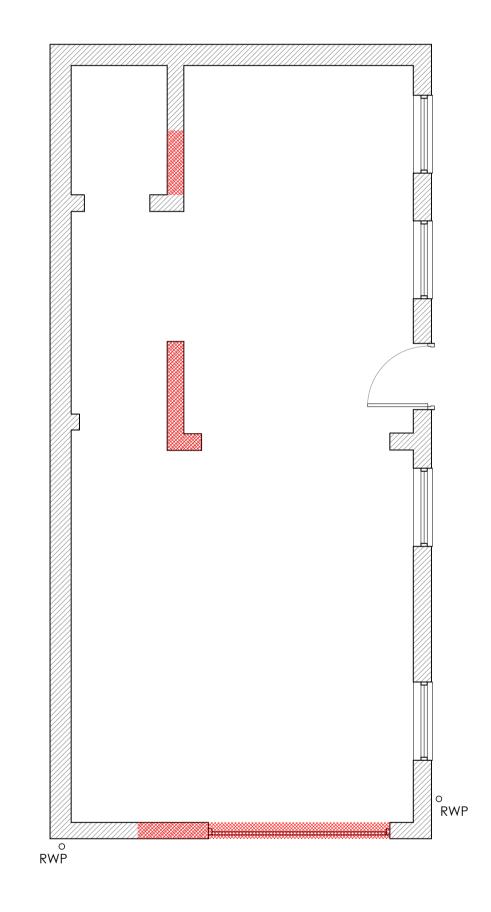

AS SHOWN @ A1

НВ

PROJECT 80 BEDFORD AVENUE, BARNET, EN5 2ER

EXISTING GROUND FLOOR PLAN

EXISTING ROOF PLAN

02 EXISTING FLOOR PLANS SCALE 1:50 @ A1

CR DesignServices

Salvus House, Aykley Heads, Durham, DH1 5TS sales@crdesignservices.co.uk www.crdesignservices.co.uk Tel: 0191 645 6000

|           |             | DRAWING NO | DATE      | DRAWING              | PROJECT                       |
|-----------|-------------|------------|-----------|----------------------|-------------------------------|
|           |             | 1744-02    | 10.12.21  | EXISTING FLOOR PLANS | 80 BEDFORD AVENUE,<br>BARNET, |
|           |             | DRAWN      | SCALE     |                      | EN5 2ER                       |
| Rev. Date | Description | HB         | 1:50 @ A1 |                      |                               |