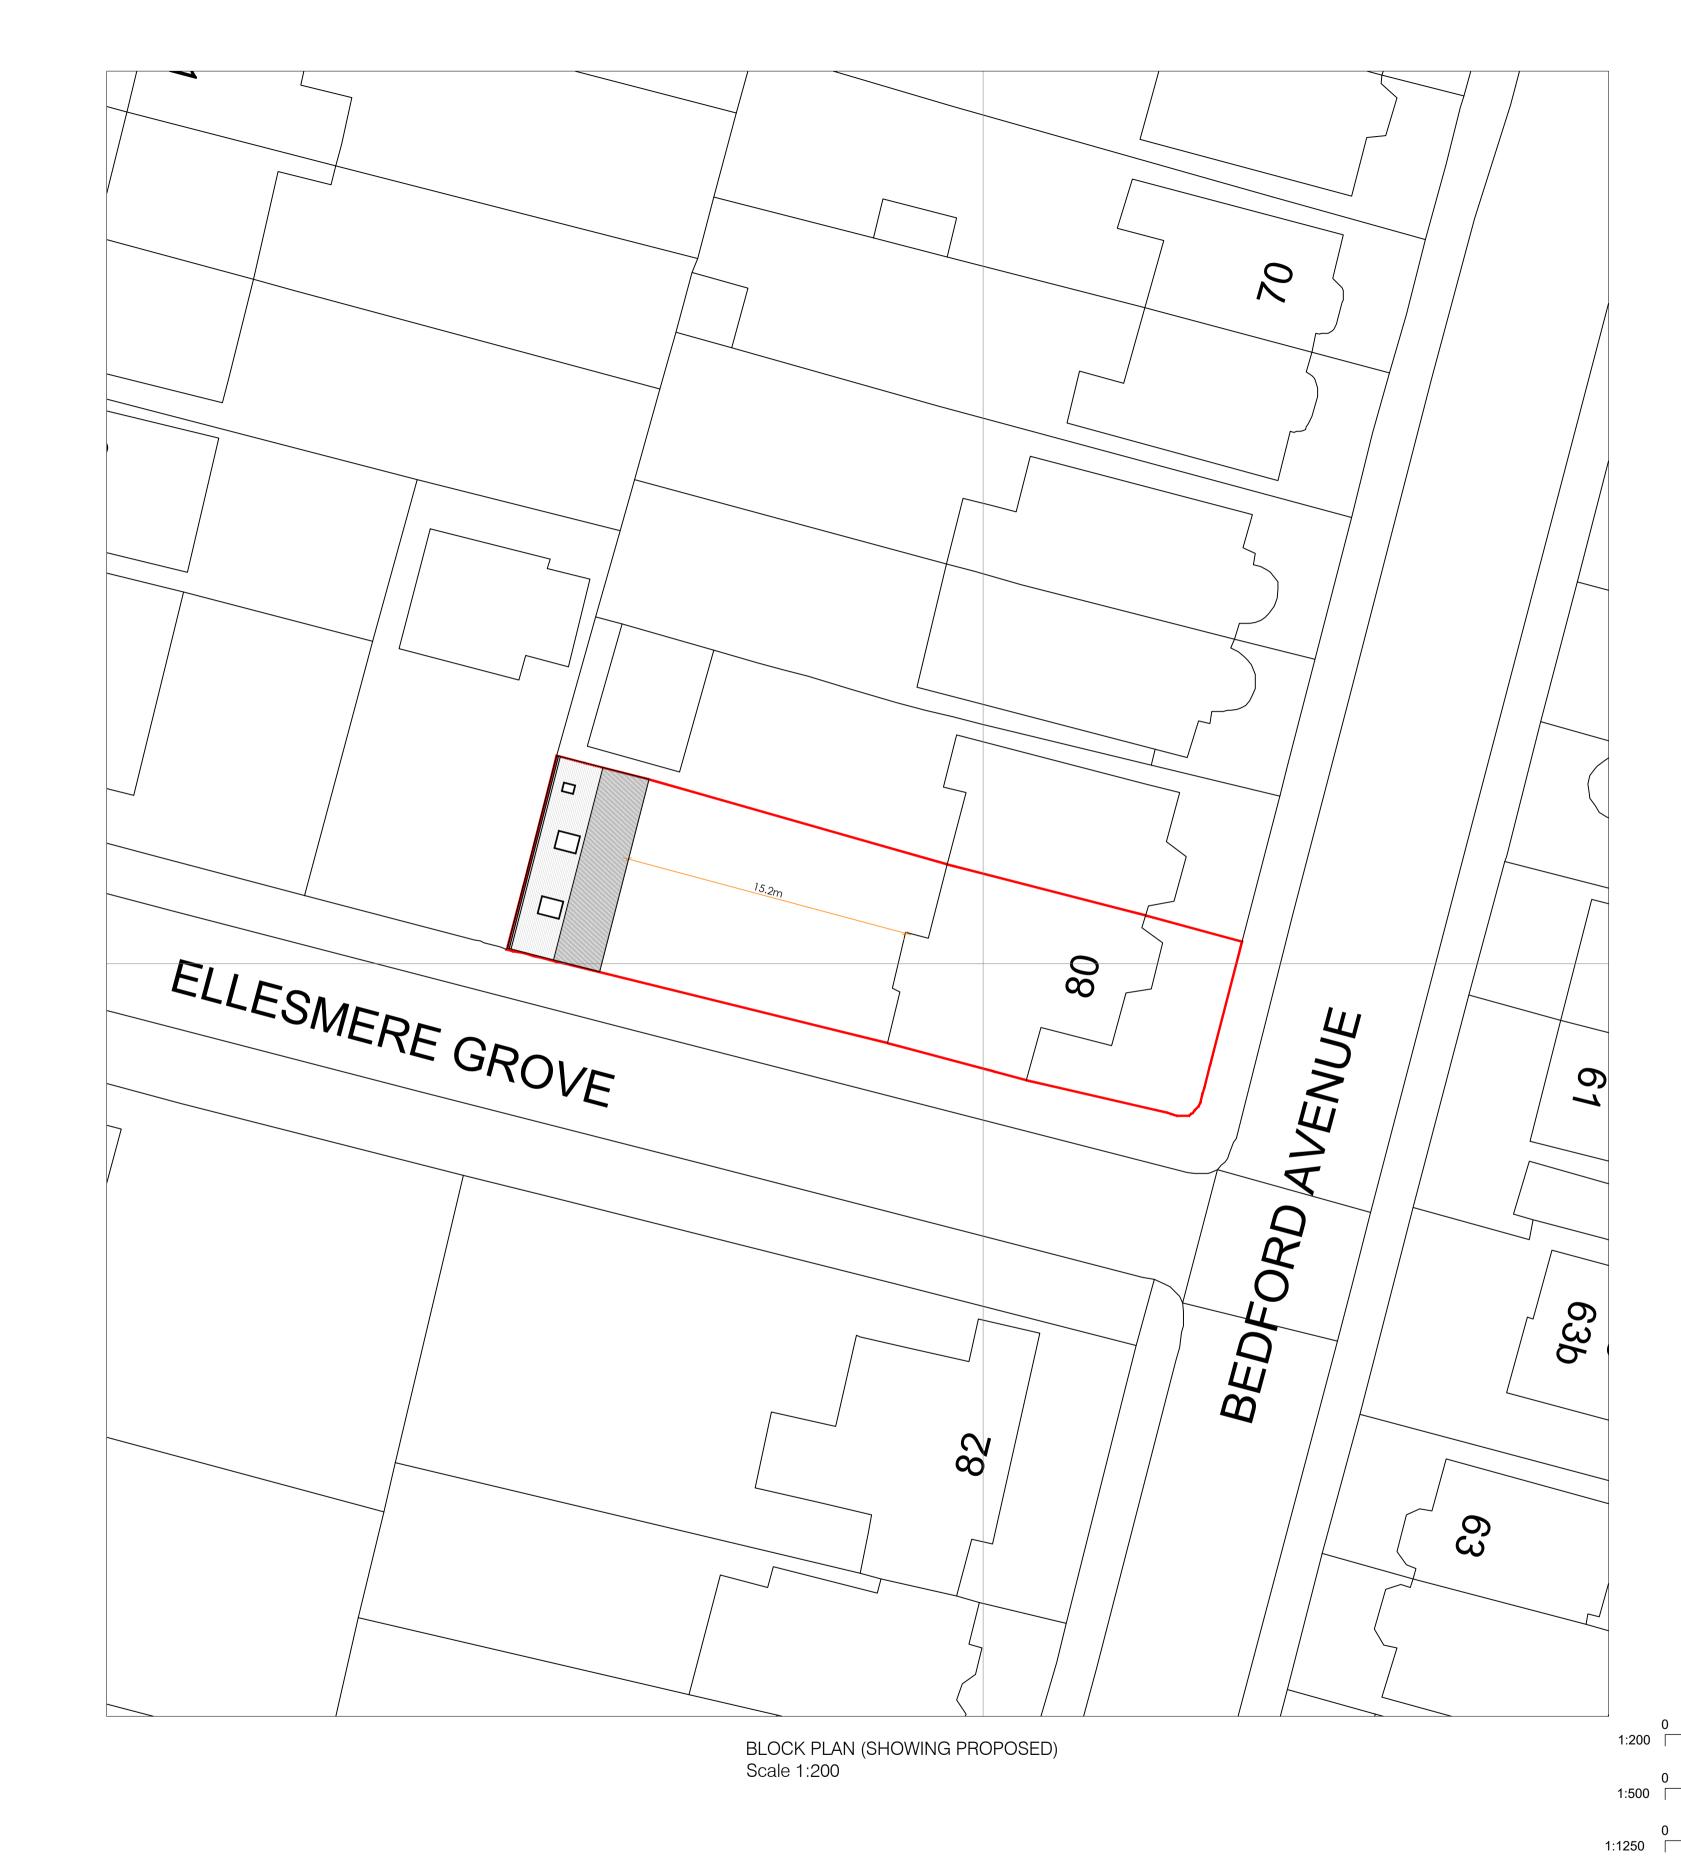

## O1 SITE LOCATION AND BLOCK PLAN SCALE AS SHOWN @ A1

Salvus House, Aykley Heads, Durham, DH1 5TS sales@crdesignservices.co.uk www.crdesignservices.co.uk Tel: 0191 645 6000

Rev. Date Description

| DRAWING NO | DATE     | DRAWING                         |
|------------|----------|---------------------------------|
| 1744-01    | 10.12.21 | SITE LOCATION AND BLOCK<br>PLAN |
| DRAWN      | SCALE    | FLAIN                           |