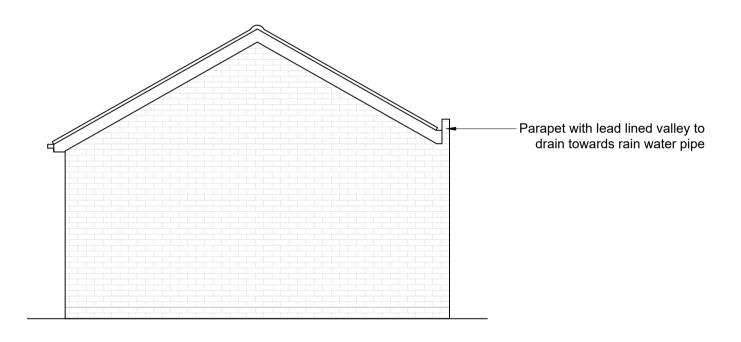

PROPOSED FRONT ELEVATION

PROPOSED BACK ELEVATION

PROPOSED SIDE ELEVATION

PROPOSED SIDE ELEVATION

НВ

Rev. Date Description

05 PROPOSED ELEVATIONS SCALE 1:50 @ A1

Salvus House, Aykley Heads, Durham, DH1 5TS sales@crdesignservices.co.uk www.crdesignservices.co.uk Tel: 0191 645 6000 NOTES:

| DRAWING NO | DATE     | DRAWING             | PROJECT                       |
|------------|----------|---------------------|-------------------------------|
| 1744-05    | 10.12.21 | PROPOSED ELEVATIONS | 80 BEDFORD AVENUE,<br>BARNET, |
| DRAWN      | SCALE    |                     | EN5 2ER                       |