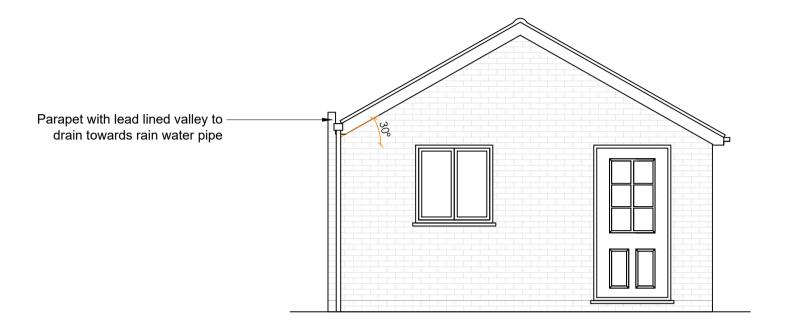

PROPOSED FRONT ELEVATION

PROPOSED BACK ELEVATION

PROPOSED SIDE ELEVATION

PROPOSED SIDE ELEVATION

НВ

Rev. Date Description

05 PROPOSED ELEVATIONS SCALE 1:50 @ A1

Salvus House, Aykley Heads, Durham, DH1 5TS sales@crdesignservices.co.uk www.crdesignservices.co.uk Tel: 0191 645 6000 NOTES:

| DRAWING NO | DATE     | DRAWING             | PROJECT                       |
|------------|----------|---------------------|-------------------------------|
| 1744-05    | 10.12.21 | PROPOSED ELEVATIONS | 80 BEDFORD AVENUE,<br>BARNET, |
| DRAWN      | SCALE    |                     | EN5 2ER                       |