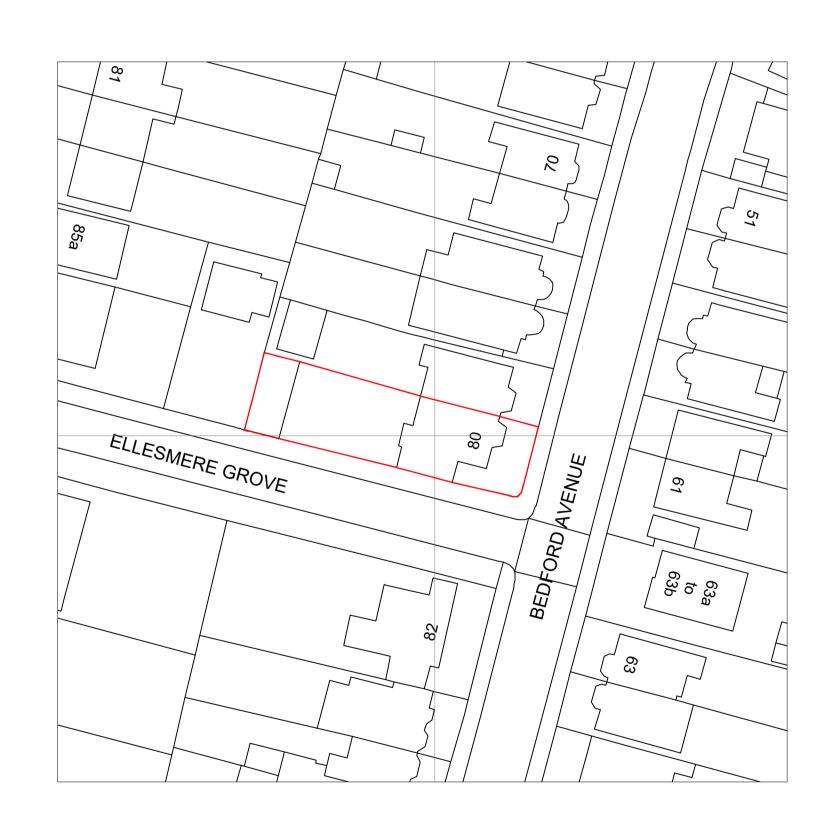

SITE LOCATION Scale 1:1250

SITE LOCATION Scale 1:500

## O1 SITE LOCATION AND BLOCK PLAN SCALE AS SHOWN @ A1

Salvus House, Aykley Heads, Durham, DH1 5TS sales@crdesignservices.co.uk www.crdesignservices.co.uk Tel: 0191 645 6000

|   | OS Map Licence                                         |  |
|---|--------------------------------------------------------|--|
|   | OS Map data supplied by copla ltd trading as           |  |
|   | UKPlanningMaps.com a licensed Ordnance Survey          |  |
|   | partner (100054135). Data licenced for 1 year, expires |  |
|   | 08 October 2022. Unique plan reference:                |  |
|   | v1c//700197/947904                                     |  |
| ١ |                                                        |  |
|   |                                                        |  |