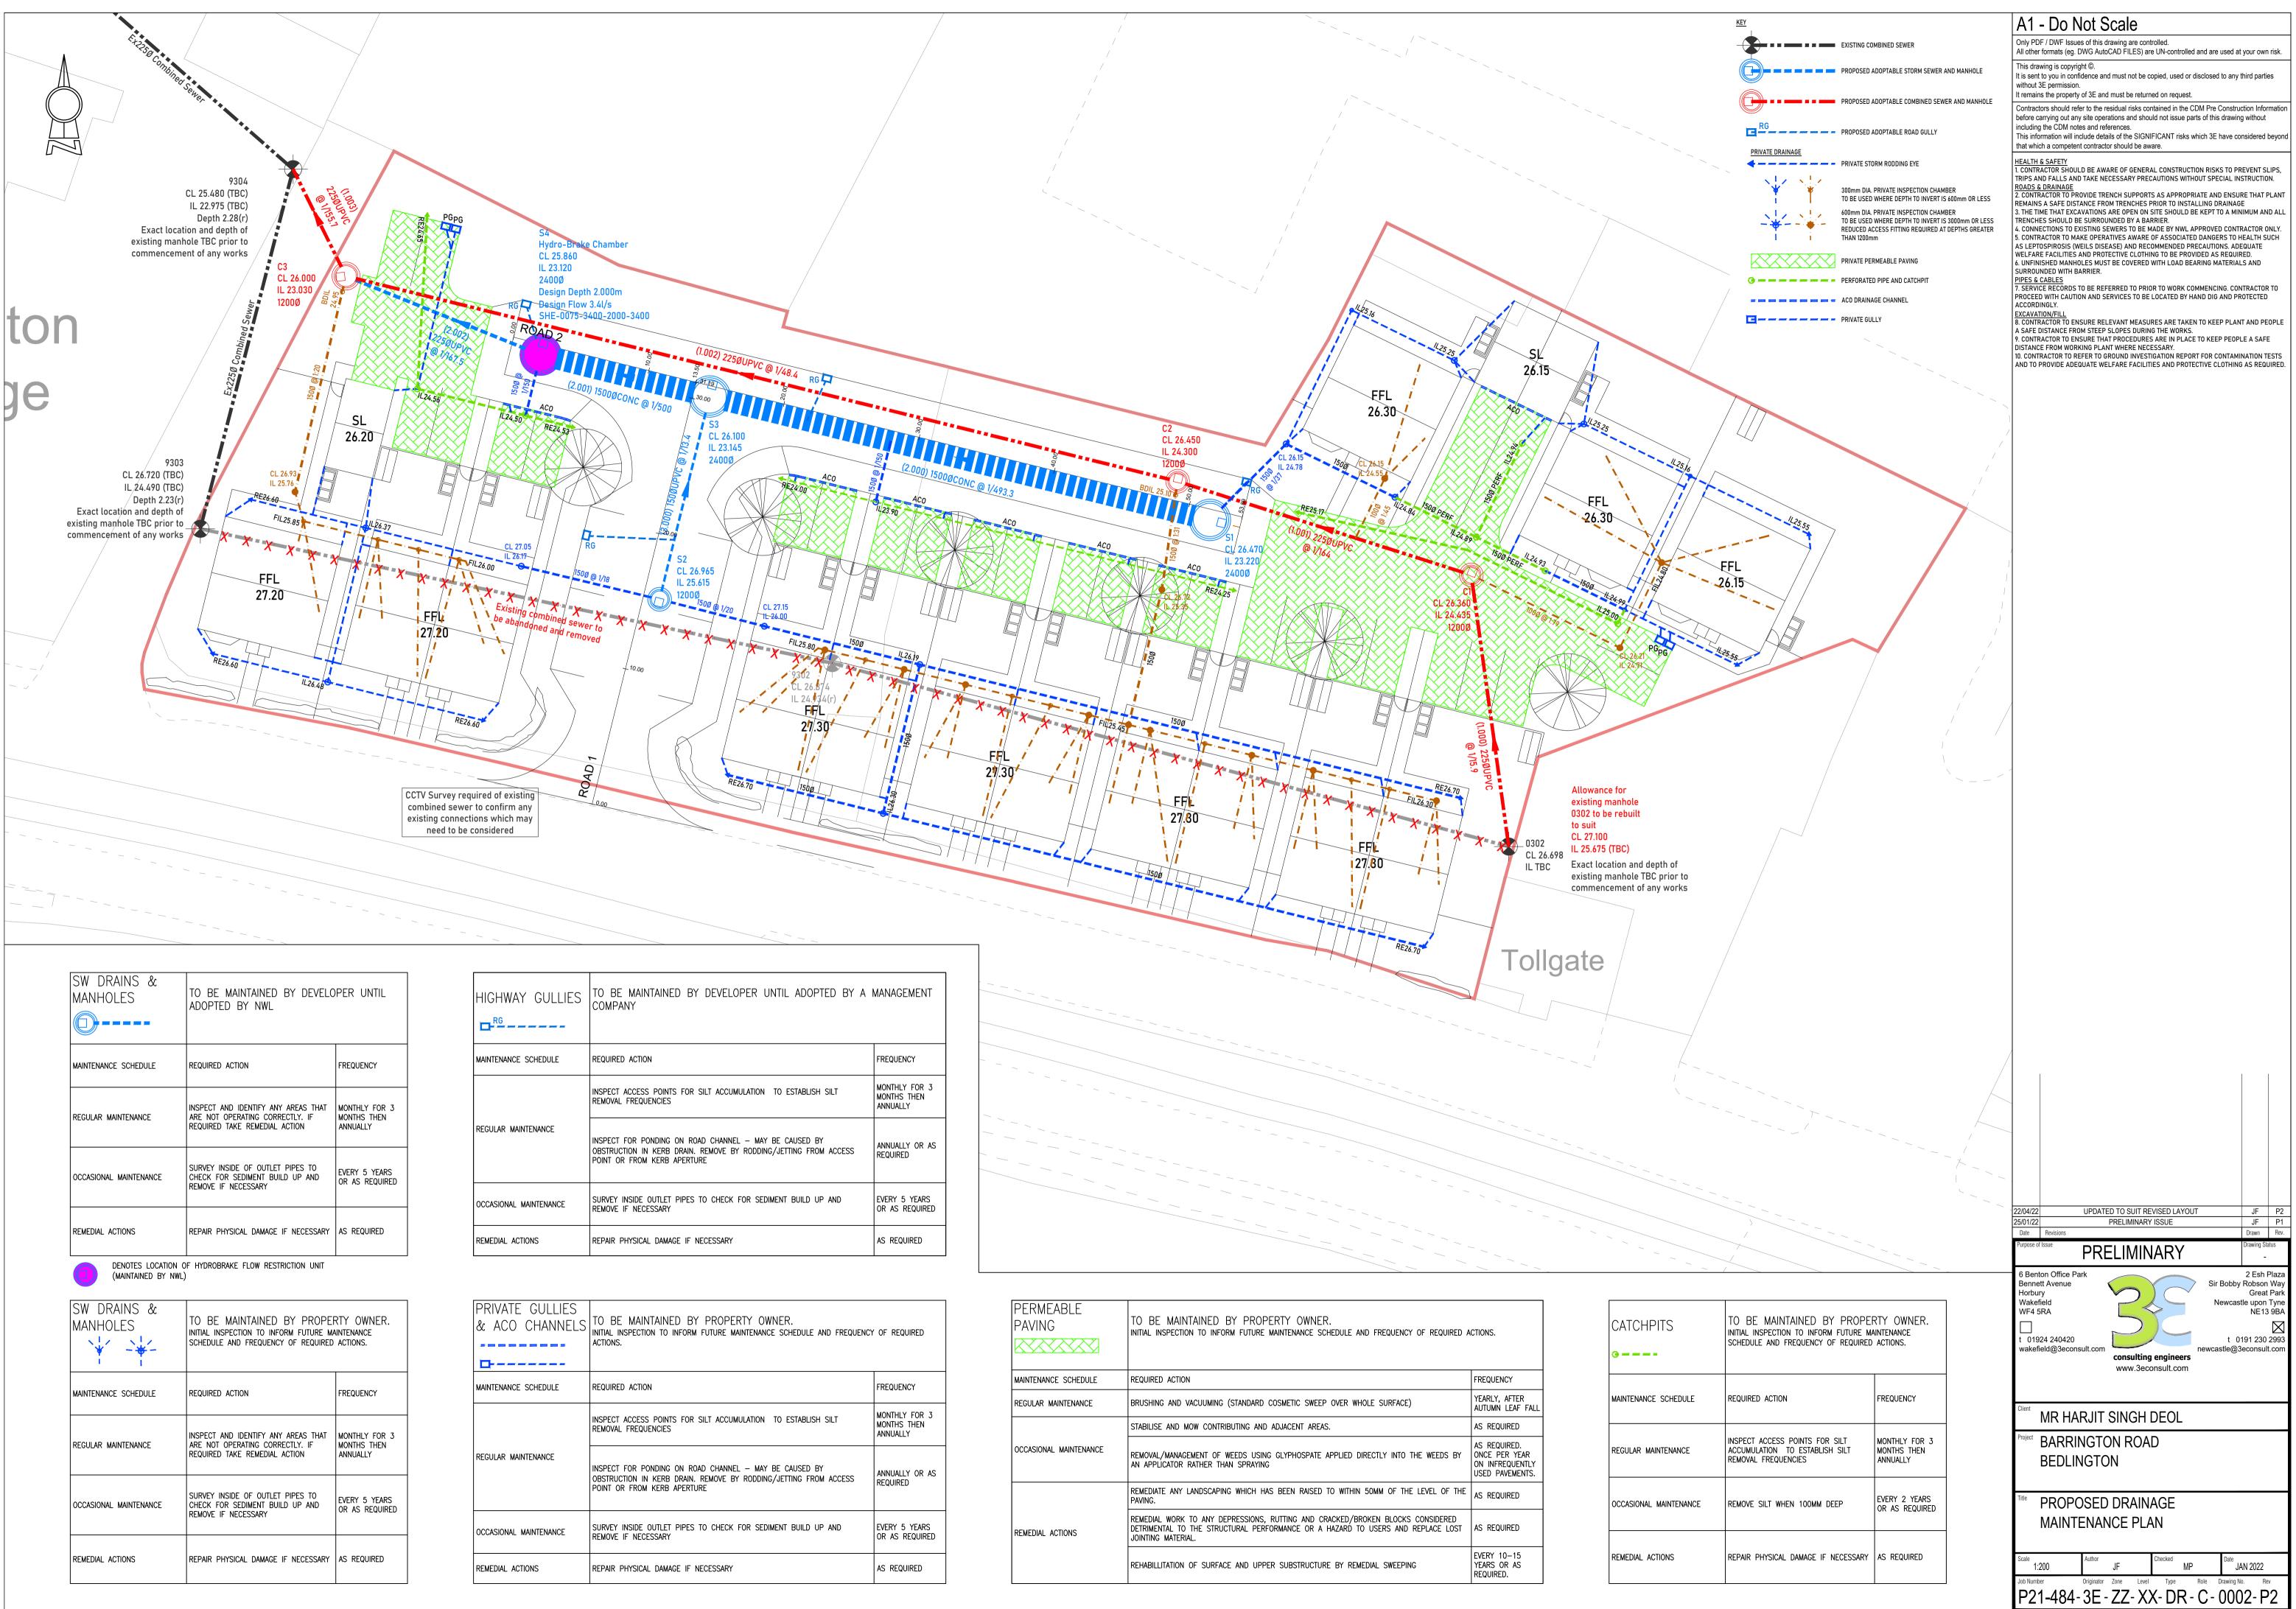

| TO BE MAINTAINED BY DEVELOPER UNTIL<br>ADOPTED BY NWL                                                   |                                                                                                                                                                                                                                            |
|---------------------------------------------------------------------------------------------------------|--------------------------------------------------------------------------------------------------------------------------------------------------------------------------------------------------------------------------------------------|
| REQUIRED ACTION                                                                                         | FREQUENCY                                                                                                                                                                                                                                  |
| INSPECT AND IDENTIFY ANY AREAS THAT<br>ARE NOT OPERATING CORRECTLY. IF<br>REQUIRED TAKE REMEDIAL ACTION | MONTHLY FOR 3<br>MONTHS THEN<br>ANNUALLY                                                                                                                                                                                                   |
| SURVEY INSIDE OF OUTLET PIPES TO<br>CHECK FOR SEDIMENT BUILD UP AND<br>REMOVE IF NECESSARY              | EVERY 5 YEARS<br>OR AS REQUIRED                                                                                                                                                                                                            |
| REPAIR PHYSICAL DAMAGE IF NECESSARY                                                                     | AS REQUIRED                                                                                                                                                                                                                                |
|                                                                                                         | ADOPTED BY NWL<br>REQUIRED ACTION<br>INSPECT AND IDENTIFY ANY AREAS THAT<br>ARE NOT OPERATING CORRECTLY. IF<br>REQUIRED TAKE REMEDIAL ACTION<br>SURVEY INSIDE OF OUTLET PIPES TO<br>CHECK FOR SEDIMENT BUILD UP AND<br>REMOVE IF NECESSARY |

| SW DRAINS &<br>MANHOLES | TO BE MAINTAINED BY PROPERTY OWNER.<br>INITIAL INSPECTION TO INFORM FUTURE MAINTENANCE<br>SCHEDULE AND FREQUENCY OF REQUIRED ACTIONS. |                                          |
|-------------------------|---------------------------------------------------------------------------------------------------------------------------------------|------------------------------------------|
| MAINTENANCE SCHEDULE    | REQUIRED ACTION                                                                                                                       | FREQUENCY                                |
| REGULAR MAINTENANCE     | INSPECT AND IDENTIFY ANY AREAS THAT<br>ARE NOT OPERATING CORRECTLY. IF<br>REQUIRED TAKE REMEDIAL ACTION                               | MONTHLY FOR 3<br>MONTHS THEN<br>ANNUALLY |
| OCCASIONAL MAINTENANCE  | SURVEY INSIDE OF OUTLET PIPES TO<br>CHECK FOR SEDIMENT BUILD UP AND<br>REMOVE IF NECESSARY                                            | EVERY 5 YEARS<br>OR AS REQUIRED          |
| REMEDIAL ACTIONS        | REPAIR PHYSICAL DAMAGE IF NECESSARY                                                                                                   | AS REQUIRED                              |

| HIGHWAY GULLIES        | TO BE MAINTAINED BY DEVELOPER UNTIL ADOPTED BY A<br>COMPANY                                                                                               |
|------------------------|-----------------------------------------------------------------------------------------------------------------------------------------------------------|
| MAINTENANCE SCHEDULE   | REQUIRED ACTION                                                                                                                                           |
| REGULAR MAINTENANCE    | INSPECT ACCESS POINTS FOR SILT ACCUMULATION TO ESTABLISH SILT REMOVAL FREQUENCIES                                                                         |
|                        | INSPECT FOR PONDING ON ROAD CHANNEL — MAY BE CAUSED BY<br>OBSTRUCTION IN KERB DRAIN. REMOVE BY RODDING/JETTING FROM ACCESS<br>POINT OR FROM KERB APERTURE |
| OCCASIONAL MAINTENANCE | SURVEY INSIDE OUTLET PIPES TO CHECK FOR SEDIMENT BUILD UP AND REMOVE IF NECESSARY                                                                         |
| REMEDIAL ACTIONS       | REPAIR PHYSICAL DAMAGE IF NECESSARY                                                                                                                       |
|                        |                                                                                                                                                           |

|       | RIVATE GULLIES<br>: ACO CHANNELS | TO BE MAINTAINED BY PROPERTY OWNER.<br>INITIAL INSPECTION TO INFORM FUTURE MAINTENANCE SCHEDULE AND FREQUEM<br>ACTIONS.                                   |
|-------|----------------------------------|-----------------------------------------------------------------------------------------------------------------------------------------------------------|
| MA    | NINTENANCE SCHEDULE              | REQUIRED ACTION                                                                                                                                           |
|       | REGULAR MAINTENANCE              | INSPECT ACCESS POINTS FOR SILT ACCUMULATION TO ESTABLISH SILT REMOVAL FREQUENCIES                                                                         |
| REGUL |                                  | INSPECT FOR PONDING ON ROAD CHANNEL – MAY BE CAUSED BY<br>OBSTRUCTION IN KERB DRAIN. REMOVE BY RODDING/JETTING FROM ACCESS<br>POINT OR FROM KERB APERTURE |
| 00    | CCASIONAL MAINTENANCE            | SURVEY INSIDE OUTLET PIPES TO CHECK FOR SEDIMENT BUILD UP AND REMOVE IF NECESSARY                                                                         |
| RE    | MEDIAL ACTIONS                   | REPAIR PHYSICAL DAMAGE IF NECESSARY                                                                                                                       |

|   | PERMEABLE<br>PAVING    | TO BE MAINTAINED BY PROPERTY OWNER.<br>INITIAL INSPECTION TO INFORM FUTURE MAINTENANCE SCHEDULE AND FREQUENCY OF REQUIRED A                                                             | ctions.                                                           |
|---|------------------------|-----------------------------------------------------------------------------------------------------------------------------------------------------------------------------------------|-------------------------------------------------------------------|
|   | MAINTENANCE SCHEDULE   | REQUIRED ACTION                                                                                                                                                                         | FREQUENCY                                                         |
|   | REGULAR MAINTENANCE    | BRUSHING AND VACUUMING (STANDARD COSMETIC SWEEP OVER WHOLE SURFACE)                                                                                                                     | YEARLY, AFTER<br>AUTUMN LEAF FA                                   |
|   |                        | STABILISE AND MOW CONTRIBUTING AND ADJACENT AREAS.                                                                                                                                      | AS REQUIRED                                                       |
| _ | OCCASIONAL MAINTENANCE | REMOVAL/MANAGEMENT OF WEEDS USING GLYPHOSPATE APPLIED DIRECTLY INTO THE WEEDS BY AN APPLICATOR RATHER THAN SPRAYING                                                                     | AS REQUIRED.<br>ONCE PER YEAR<br>ON INFREQUENTL<br>USED PAVEMENTS |
|   |                        | REMEDIATE ANY LANDSCAPING WHICH HAS BEEN RAISED TO WITHIN 50MM OF THE LEVEL OF THE PAVING.                                                                                              | AS REQUIRED                                                       |
|   | REMEDIAL ACTIONS       | REMEDIAL WORK TO ANY DEPRESSIONS, RUTTING AND CRACKED/BROKEN BLOCKS CONSIDERED<br>DETRIMENTAL TO THE STRUCTURAL PERFORMANCE OR A HAZARD TO USERS AND REPLACE LOST<br>JOINTING MATERIAL. | AS REQUIRED                                                       |
|   |                        | REHABILLITATION OF SURFACE AND UPPER SUBSTRUCTURE BY REMEDIAL SWEEPING                                                                                                                  | EVERY 10-15<br>YEARS OR AS<br>REQUIRED.                           |

| CATCHPITS              | TO [<br>Initial<br>Schee |
|------------------------|--------------------------|
| MAINTENANCE SCHEDULE   | REQUI                    |
| REGULAR MAINTENANCE    | INSPE<br>ACCUN<br>REMO   |
| OCCASIONAL MAINTENANCE | REMO                     |
| REMEDIAL ACTIONS       | REPAI                    |