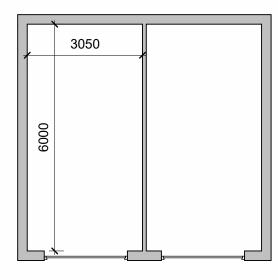

## Proposed Double Garage



Proposed Ground Floor



Proposed Front Elevation

## Proposed Single Garage



Proposed Front Elevation

| <b>Proposed</b> 1 : 100 | Ground | Floor |
|-------------------------|--------|-------|
| 1:100                   |        |       |

| Notes: