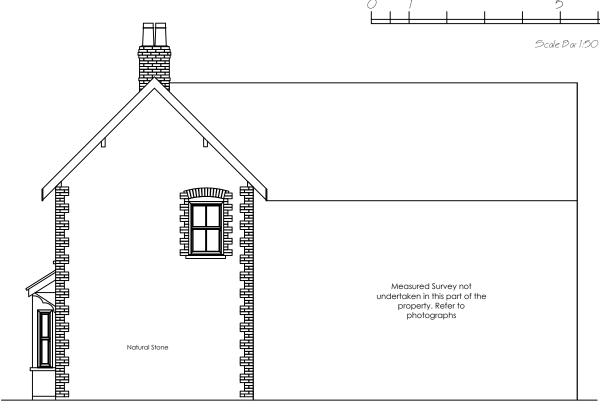

Existing East (Front) Elevation as approached from the driveway

Measured Survey not undertoken in this part of the property. Refer to photographs

Existing West Elevation as viewed from the side garden (road approach)