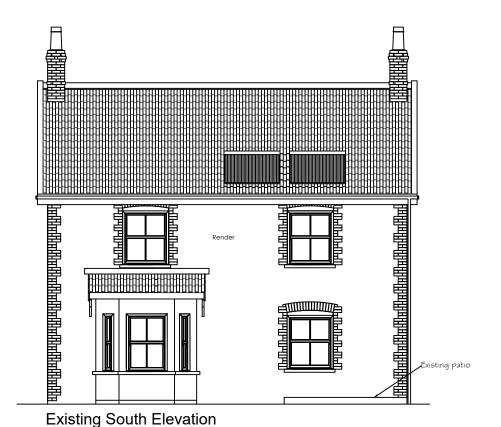

Existing East (Front) Elevation as approached from the driveway

Measured Survey not undertoken in this part of the property. Refer to photographs

Existing West Elevation as viewed from the side garden (road approach)