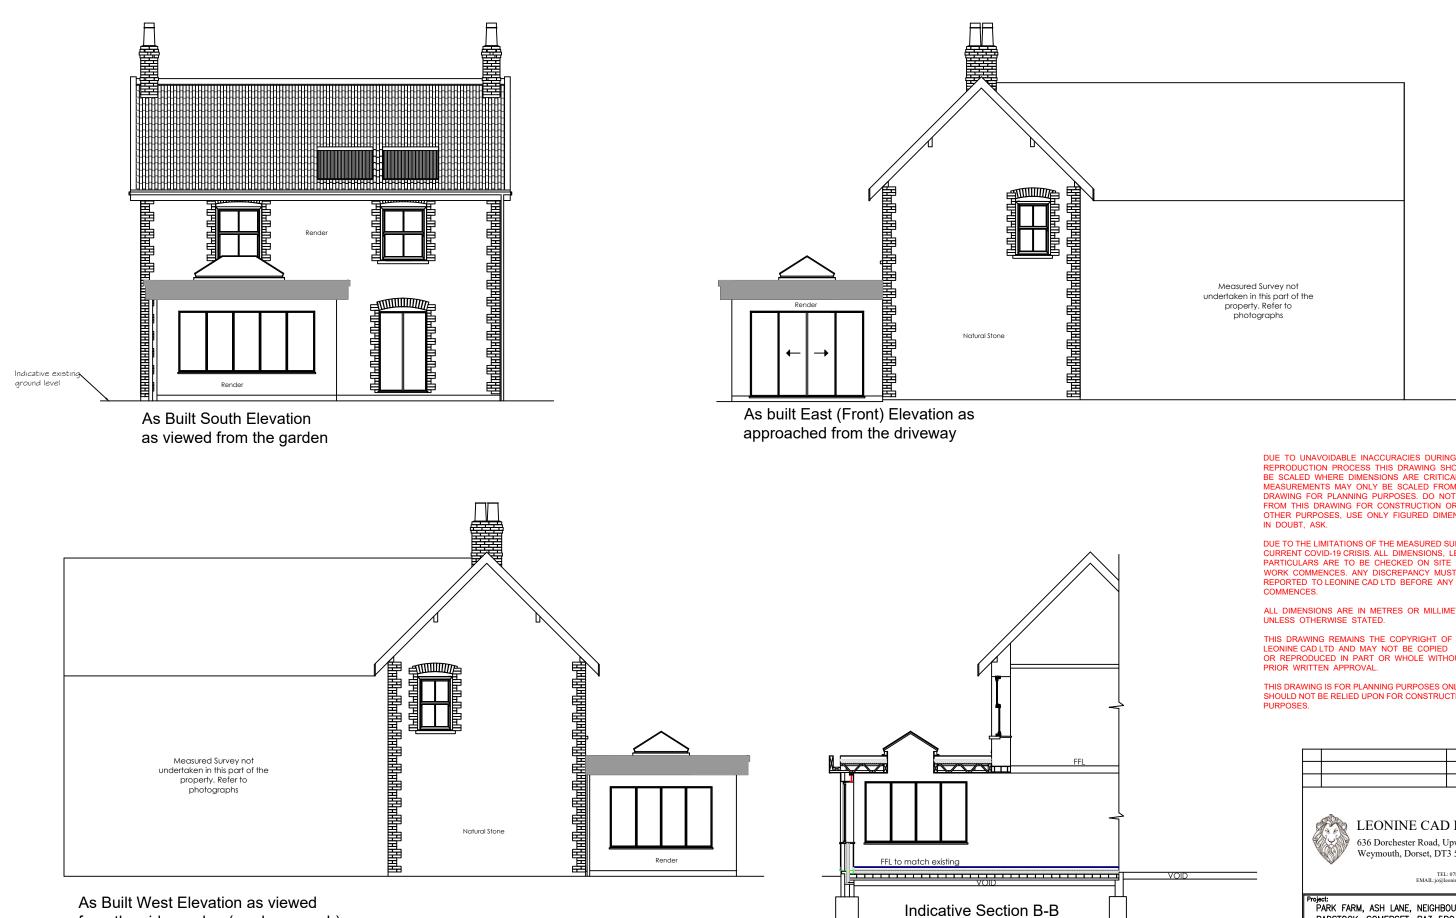

| 636 Dorchester Road, Upwey,<br>Weymouth, Dorset, DT3 5LQ<br>TEL: 07811 377545<br>EMAIL.jo@looninccad.co.uk |               |          |
|------------------------------------------------------------------------------------------------------------|---------------|----------|
| Project:<br>PARK FARM, ASH LANE, NEIGHBOURNE<br>RADSTOCK, SOMERSET, BA3 5BQ<br>For Mr & Mrs R Hole         |               |          |
| Drawing Title:<br>AS BUILT ELEVATIONS AND SECTION                                                          |               |          |
| Drawing No:                                                                                                | Rev.          | Scale    |
| 208.03.04                                                                                                  |               | 1:100@A3 |
|                                                                                                            | Date JUN 2022 |          |