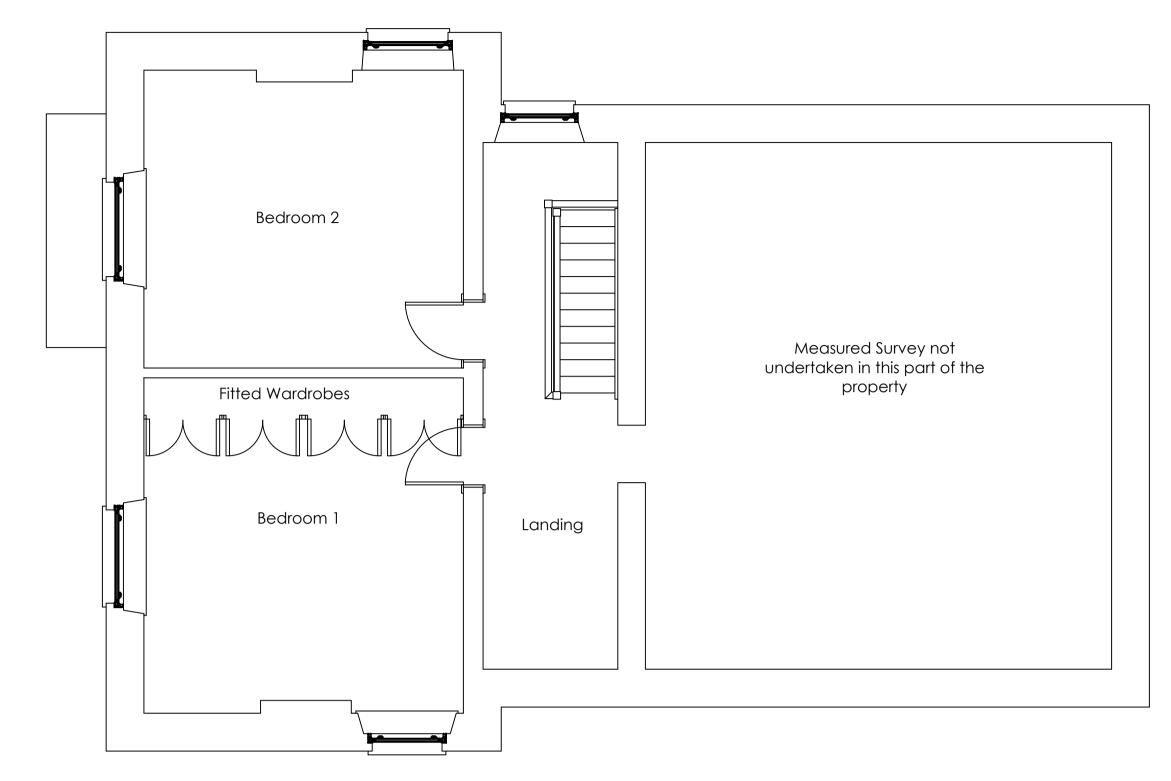

Existing First Floor Plan. Partial measured survey undertaken.

Existing Ground Floor Plan. Partial measured survey undertaken.

Scale Bar 1:50

DUE TO UNAVOIDABLE INACCURACIES DURING THE REPRODUCTION PROCESS THIS DRAWING SHOULD NOT BE SCALED WHERE DIMENSIONS ARE CRITICAL.