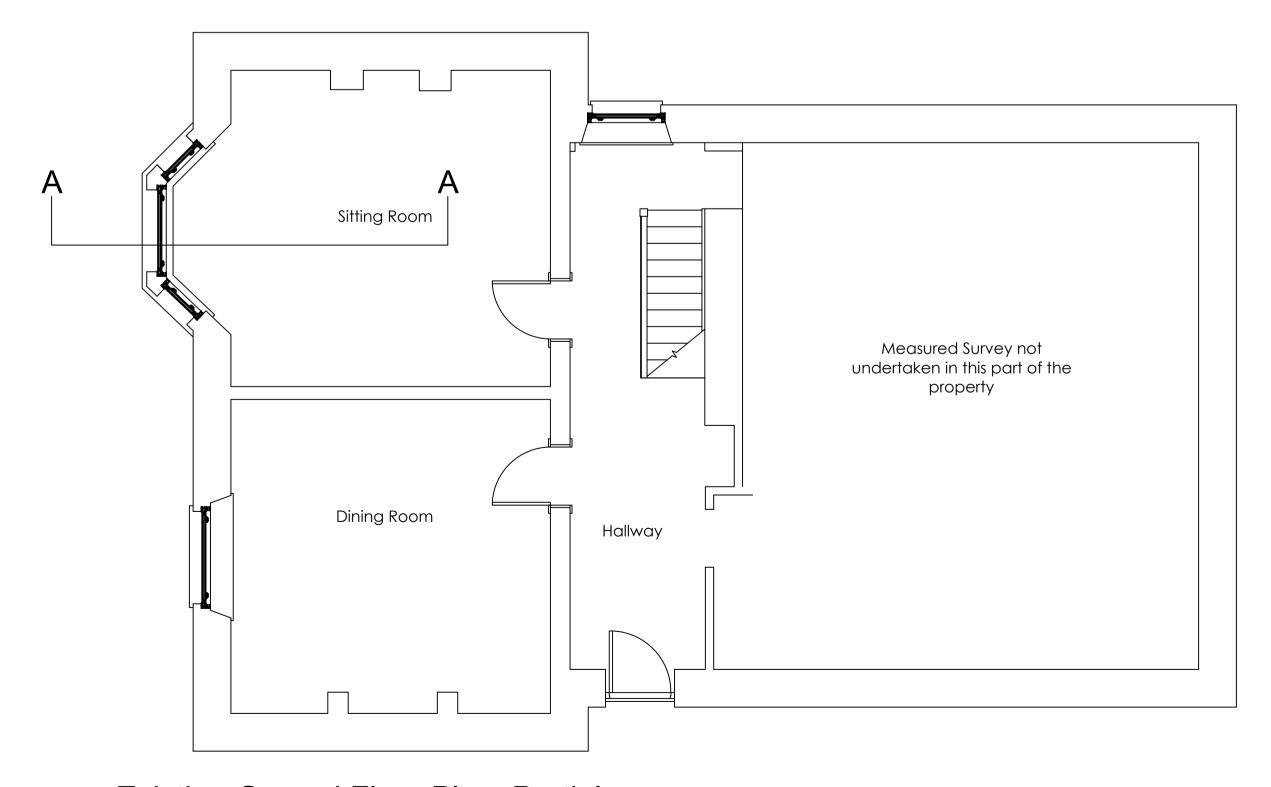

Existing First Floor Plan. Partial measured survey undertaken.

Existing Ground Floor Plan. Partial measured survey undertaken.

Scale Bar 1:50

DUE TO UNAVOIDABLE INACCURACIES DURING THE REPRODUCTION PROCESS THIS DRAWING SHOULD NOT BE SCALED WHERE DIMENSIONS ARE CRITICAL.