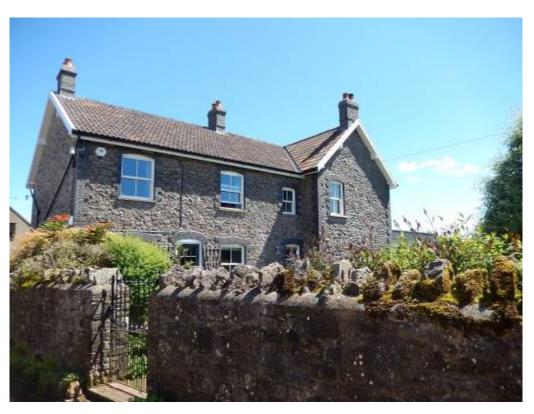

# Picture ref 02 – Side South Elevation of House as Existing – render being replaced (November 2020)

Picture ref 03 – North Elevation viewed from Ash Lane