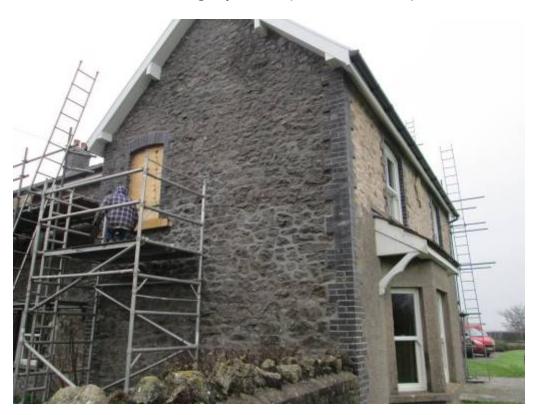

## Picture ref 04 – Rear West Elevation as Existing – walls being repointed (November 2020).

Picture ref 05 – Front East Elevation of House as Built – viewed from the driveway (June 2022)