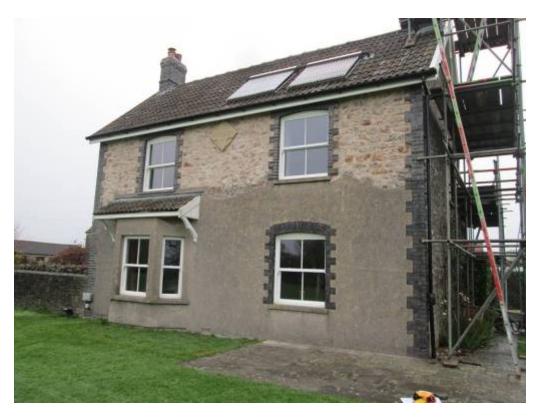

# Picture ref 02 – Side South Elevation of House as Existing – render being replaced (November 2020)

Picture ref 03 – North Elevation viewed from Ash Lane