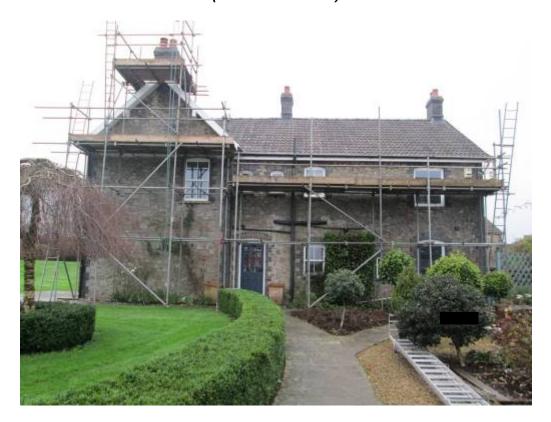

The works were carried out under the General Permitted Development Order for a side extension.

Picture ref 01 – Front East Elevation of House as Existing as viewed from driveway (November 2020)