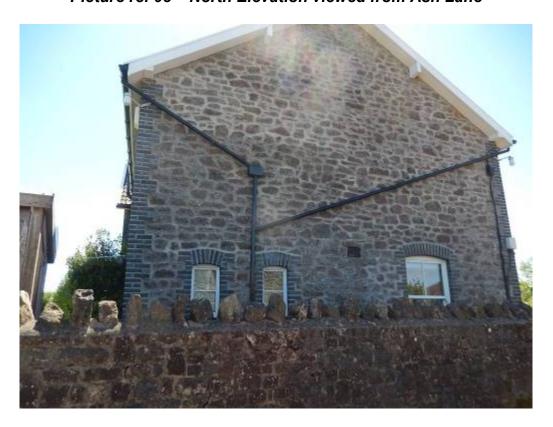

# Picture ref 02 – Side South Elevation of House as Existing – render being replaced (November 2020)

Picture ref 03 – North Elevation viewed from Ash Lane