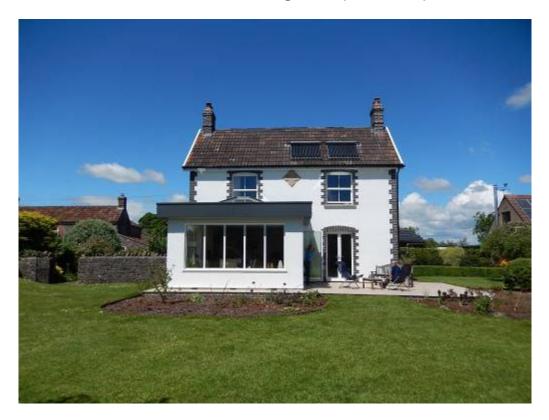

#### Summary of works undertaken

The property is adjacent to Ash Lane with the front door accessed from the driveway, not the road.

The new garden room extension was formed off the sitting room and replaced an existing bay window. The intention was to provide a lighter, brighter living space on the Southern aspect of the house.

In addition, it enabled the owners of the property to upgrade the thermal efficiency of the room.

The house has undergone a comprehensive programme of improvement and renovation, including extensive repointing and re-rendering. The Southern elevation of the property experiences the full brunt of the wind and weather in winter months and therefore is rendered. Consequently the new extension has been sympathetically rendered in the same colour.

### Picture ref 06 – Side South Elevation of House as Built and viewed from the garden (June 2022)

Picture 07 – Rear West Elevation as Built and viewed from Ash Lane (June 2022)