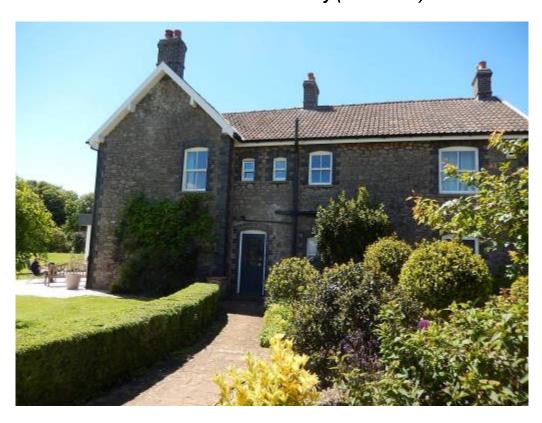

The works were carried out under the General Permitted Development Order for a side extension.

Picture ref 01 – Front East Elevation of House as Existing as viewed from driveway (November 2020)