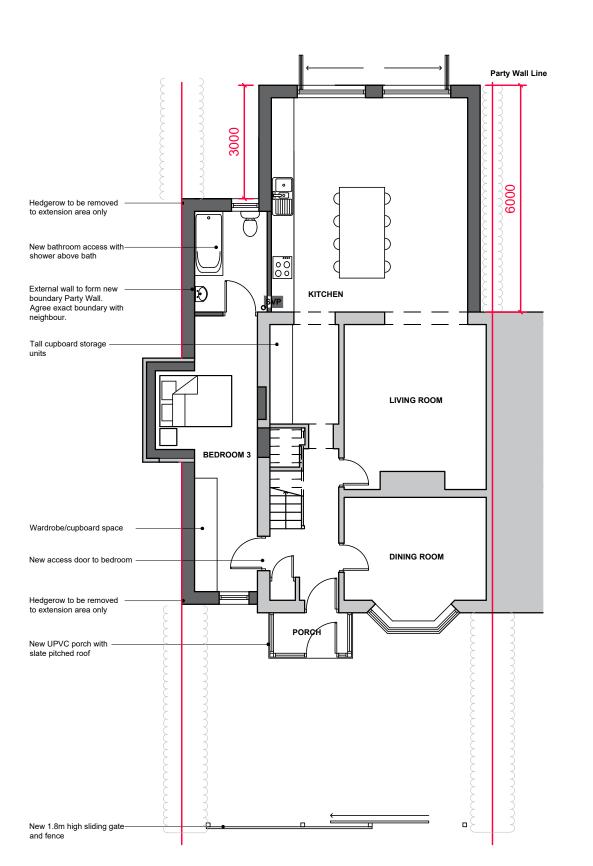

EXISTING GROUND FLOOR PLAN 1:100

PROPOSED GROUND FLOOR PLAN 1:100

Copyright © 2022 David Machell Architecture Ltd. All Rights Reserved.

Copyright of this drawing is vested with David Machell Architecture Ltd. and no element is to be reproduced, in whole or in part, without the prior written consent of the copyright owner.

Only figured dimensions are to be taken from this drawing and are to be verified on site prior to commencement of works. The Architect must be informed immediately of any discrepancies.

Drawings to be read in conjunction with all other relevant specifications, Structural Engineer, M&E Engineer and specialist subcontractor drawings.