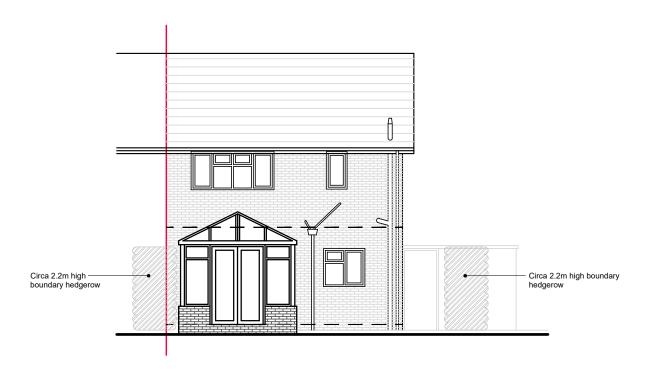

## PROPOSED NORTHEAST (REAR) ELEVATION 1:100

1 2 3 4 5 10metres Copyright © 2022 David Machell Architecture Ltd. All Rights Reserved.

Copyright of this drawing is vested with David Machell Architecture Ltd. and no element is to be reproduced, in whole or in part, without the prior written consent of the copyright owner.