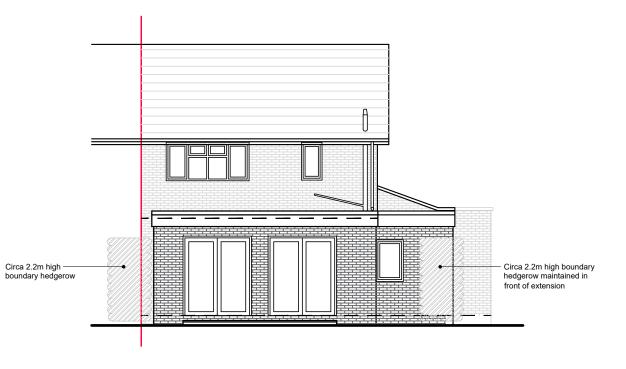

## PROPOSED NORTHEAST (REAR) ELEVATION 1:100

1 2 3 4 5 10metres Copyright © 2022 David Machell Architecture Ltd. All Rights Reserved.

Copyright of this drawing is vested with David Machell Architecture Ltd. and no element is to be reproduced, in whole or in part, without the prior written consent of the copyright owner.