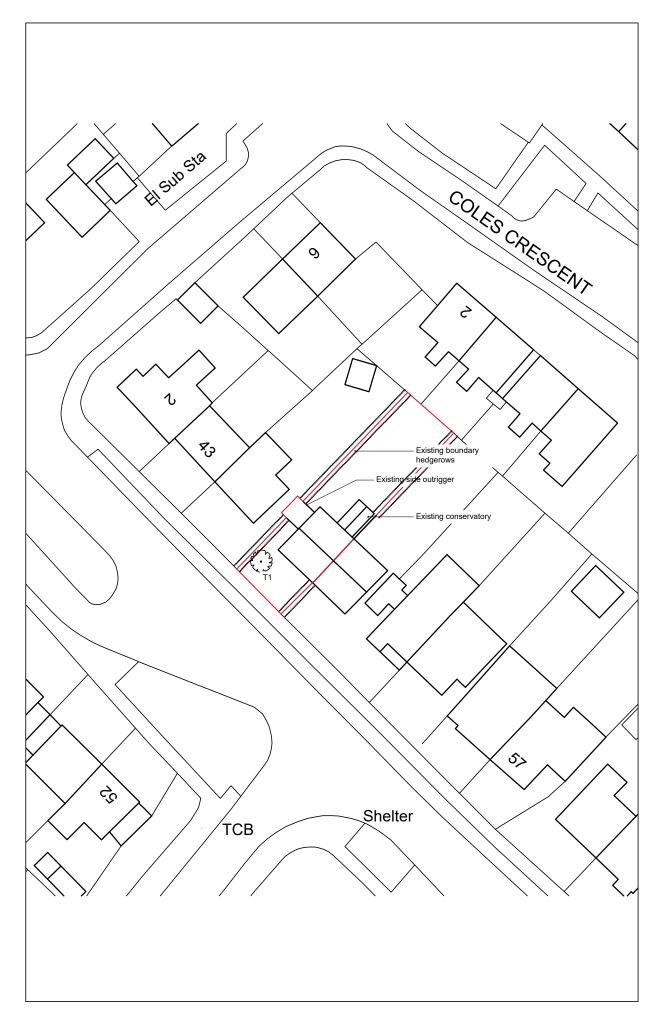

1:500

5metres

Copyright © 2022 David Machell Architecture Ltd. All Rights Reserved.

Copyright of this drawing is vested with David Machell Architecture Ltd. and no element is to be reproduced, in whole or in part, without the prior written consent of the copyright owner.

Only figured dimensions are to be taken from this drawing and are to be verified on site prior to commencement of works. The Architect must be informed immediately of any discrepancies.

Drawings to be read in conjunction with all other relevant specifications, Structural Engineer, M&E Engineer and specialist subcontractor drawings.

STATUS **PLANNING** 

CLIENT JC

47 Edge Lane, Thornton

DRAWING TITLE Site Plans

SCALE 1:500@A3 16/05/2022

DRAWING NO. 0163\_02\_002 REVISION

Hesketh Mount, 96 Lord Street, Southport, PR8 1JR contact@dm-a.co.uk www.dm-a.co.uk