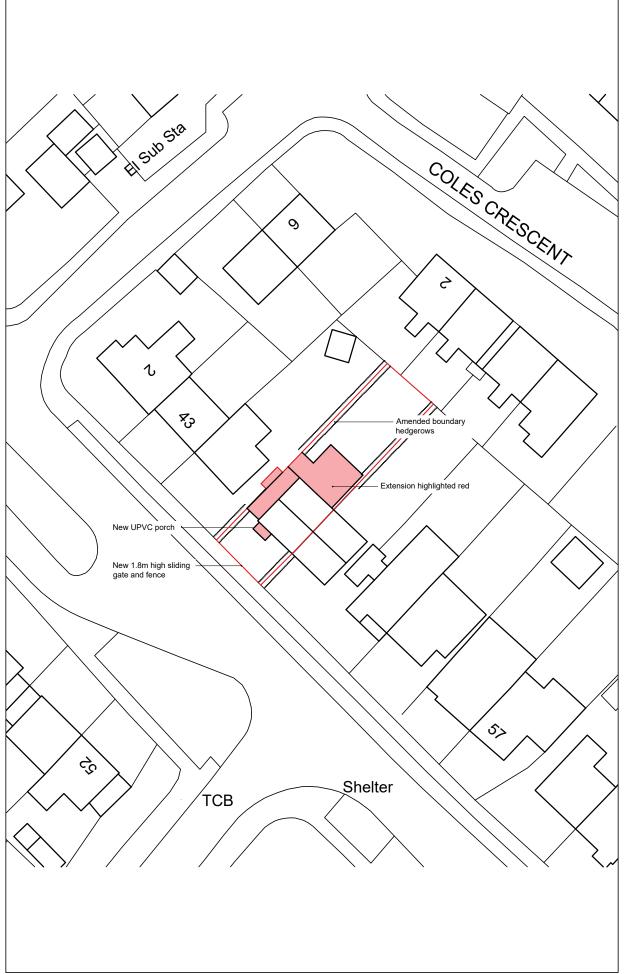

1:500

5metres

Copyright © 2022 David Machell Architecture Ltd. All Rights Reserved.

Copyright of this drawing is vested with David Machell Architecture Ltd. and no element is to be reproduced, in whole or in part, without the prior written consent of the copyright owner.

Only figured dimensions are to be taken from this drawing and are to be verified on site prior to commencement of works. The Architect must be informed immediately of any discrepancies.

Drawings to be read in conjunction with all other relevant specifications, Structural Engineer, M&E Engineer and specialist subcontractor drawings.

STATUS **PLANNING** 

CLIENT JC

47 Edge Lane, Thornton

DRAWING TITLE Site Plans

SCALE 1:500@A3 16/05/2022

DRAWING NO. 0163\_02\_002 REVISION

Hesketh Mount, 96 Lord Street, Southport, PR8 1JR contact@dm-a.co.uk www.dm-a.co.uk