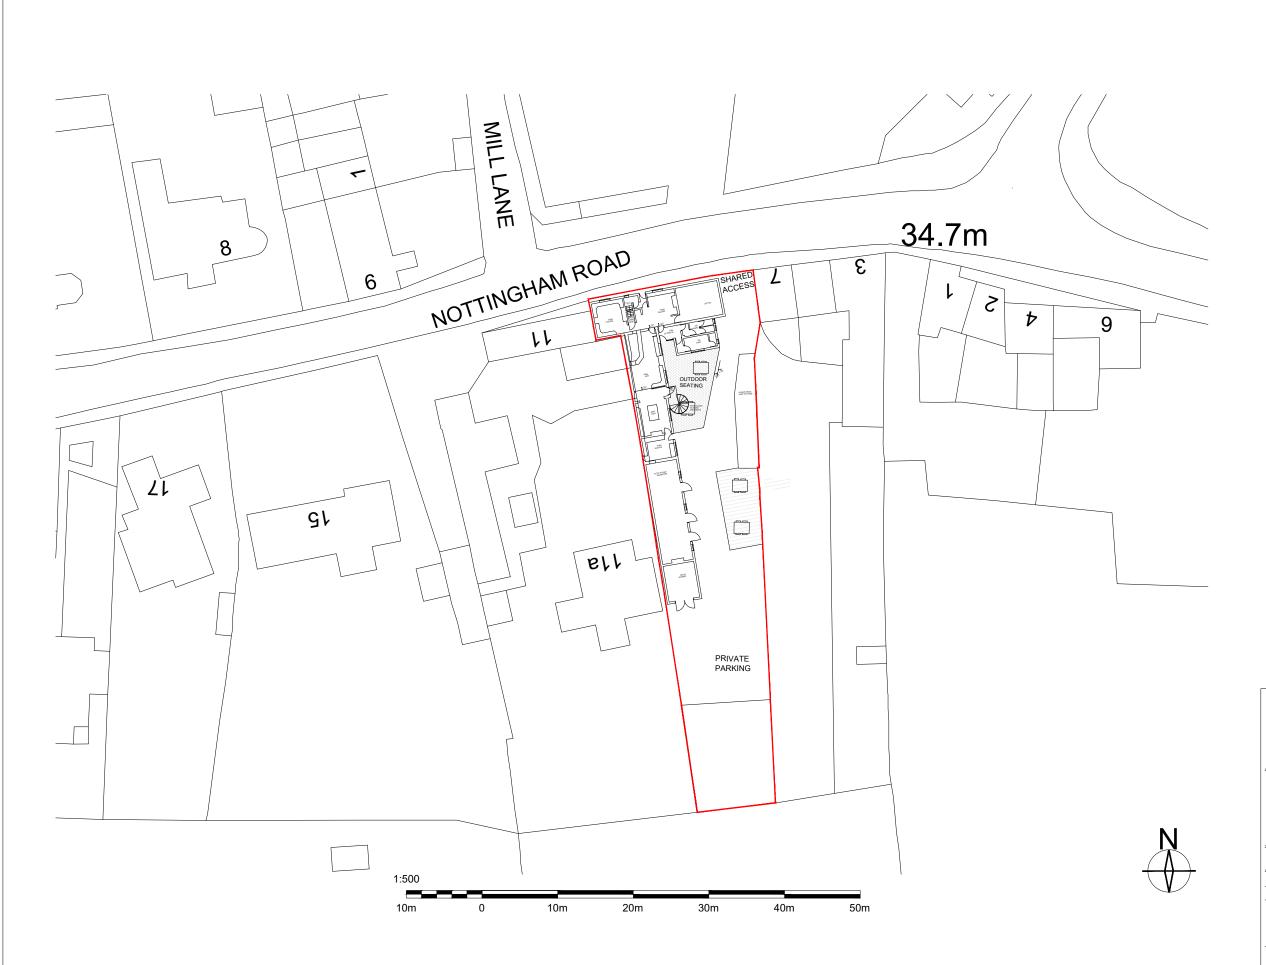

WHEATSHEAF INN

11 NOTTINGHAM ROAD NOTTINGHAM NG12 3BP

PHC: 16229

Drawing No: 11.21/16229/SP

| SITE PLAN | Scale: 1:500 @ A3 | Drawn By: AF

MARSTON'S PUBS AND BARS, SURVEYORS
DEPARTMENT, MARSTON'S HOUSE, BREWERY
ROAD, WOLVERHAMPTON, WV1 4JT
Tel: 01902 711811