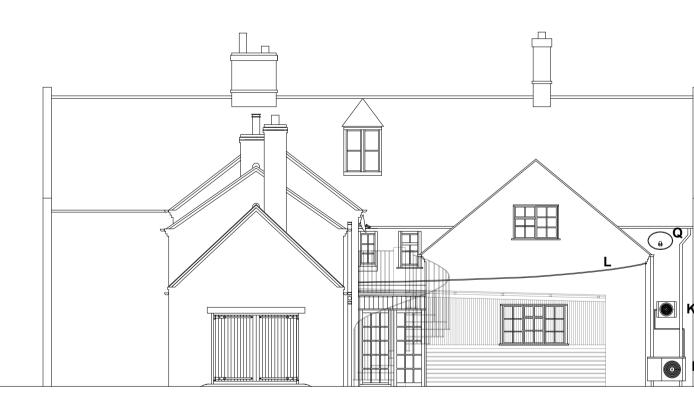

- K 1No. Cellar cooling remote unit
- L Incoming & distribution gas network
- **M** 1No. Emergency light bulkhead
- N 1No. CCTV camera
- **O** 1No. Pub name wall board c/w 1No. SON floodlight & asociated electrical
- suppliesabove **P** - 1No. Freestanding cellar cooling unit c/w supply pipes above
- **Q** 1No. Satellite dish
- Items to be removed without reinstatement:

- R- 2No. Hanging baskets and brackets
  S- 1No. Intruder alarm box
  T- Redundant TV coaxial cabling
  U 2No. Emergency light bulkheads
- Items to be redirected off from front/LH elevations subject to regularisation and
- agreement on location: -Redirect necessary cabling from entry points and run vertical up to eaves, cabling to
- then run horizontal close to gutter and be painted to match in with painted brickwork