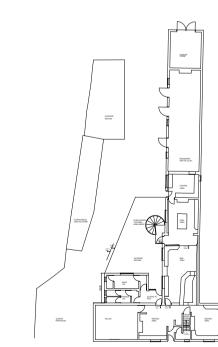

ution gas network
- **M** 1No. Emergency light bulkhead
- N 1No. CCTV camera
- **O** 1No. Pub name wall board c/w 1No. SON floodlight & asociated electrical
- suppliesabove **P** - 1No. Freestanding cellar cooling unit c/w supply pipes above
- **Q** 1No. Satellite dish
- Items to be removed without reinstatement:

- R- 2No. Hanging baskets and brackets
  S- 1No. Intruder alarm box
  T- Redundant TV coaxial cabling
  U 2No. Emergency light bulkheads
- Items to be redirected off from front/LH elevations subject to regularisation and
- agreement on location: -Redirect necessary cabling from entry points and run vertical up to eaves, cabling to
- then run horizontal close to gutter and be painted to match in with painted brickwork

## Ground Floor Plan @1:500

1:500 10m 10m 20m 30m 40m 50m 0