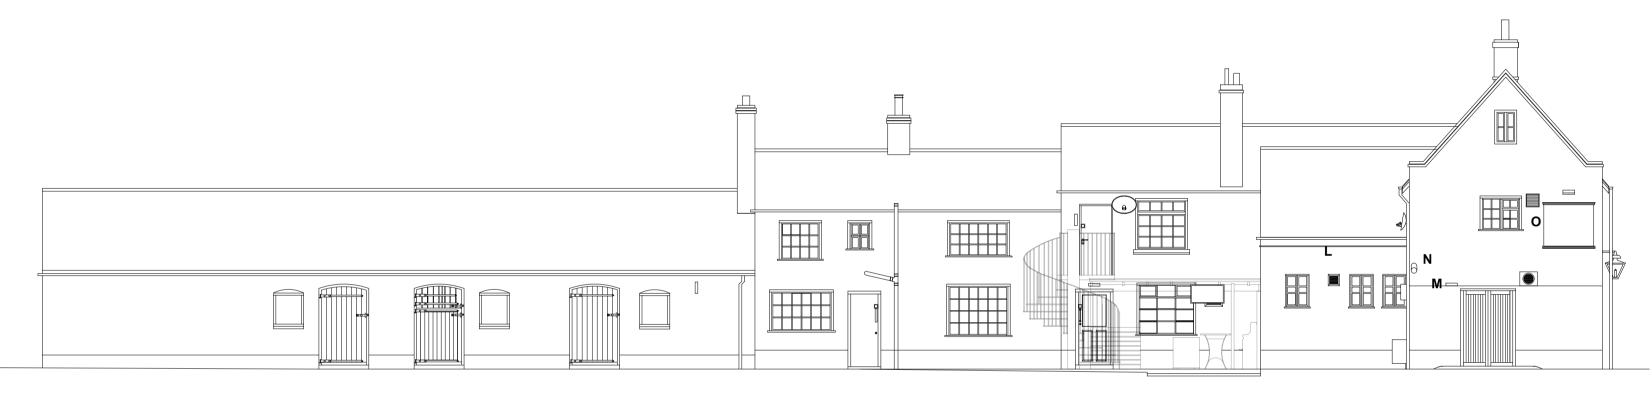

- K 1No. Cellar cooling remote unit
- L Incoming & distribution gas network
- **M** 1No. Emergency light bulkhead
- N 1No. CCTV camera
- **O** 1No. Pub name wall board c/w 1No. SON floodlight & asociated electrical
- suppliesabove **P** - 1No. Freestanding cellar cooling unit c/w supply pipes above
- **Q** 1No. Satellite dish
- Items to be removed without reinstatement:

- R- 2No. Hanging baskets and brackets
  S- 1No. Intruder alarm box
  T- Redundant TV coaxial cabling
  U 2No. Emergency light bulkheads
- Items to be redirected off from front/LH elevations subject to regularisation and
- agreement on location: -Redirect necessary cabling from entry points and run vertical up to eaves, cabling to
- then run horizontal close to gutter and be painted to match in with painted brickwork