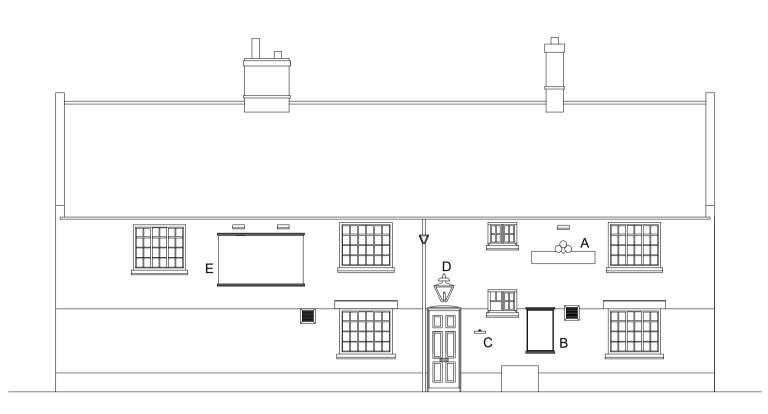

West Elevation @1:100

North Elevation @1:100

East Elevation @1:100

NORTH Elevation Items Proposed for retention subject to regularisation: - A - 1No. Marston's "Brand" panel c/w 1No. SON floodlight & associated electrical supply above

- **B** - 1No. Non Illuminated "Amenity" sign panel - C- 1No. Non Illuminated Marston's entrance "Plaque"

- D - 1No. Entrance lantern c/w associated electrical supplies above

- E- 1No. Pub name wall board c/w 2No. SON floodlights & associated electrical supplies above

Items to be removed without reinstatement: - F- 1No. CCTV camera c/w associated electrical

- supply
- **G** 6No. Hanging basket & brackets
- **H** 1No. Intruder alarm box
- I Redundant TV coaxial cabling
- J Redundant electrical service provision Items to be redirected off from front/LH elevations subject to regularisation and
- agreement on location:

-Redirect necessary cabling from entry points and run vertical up to eaves, cabling to then run horizontal close to gutter and be painted to match in with painted brickwork

EAST & SOUTH Elevations Items Proposed for retention subject to regularisation: