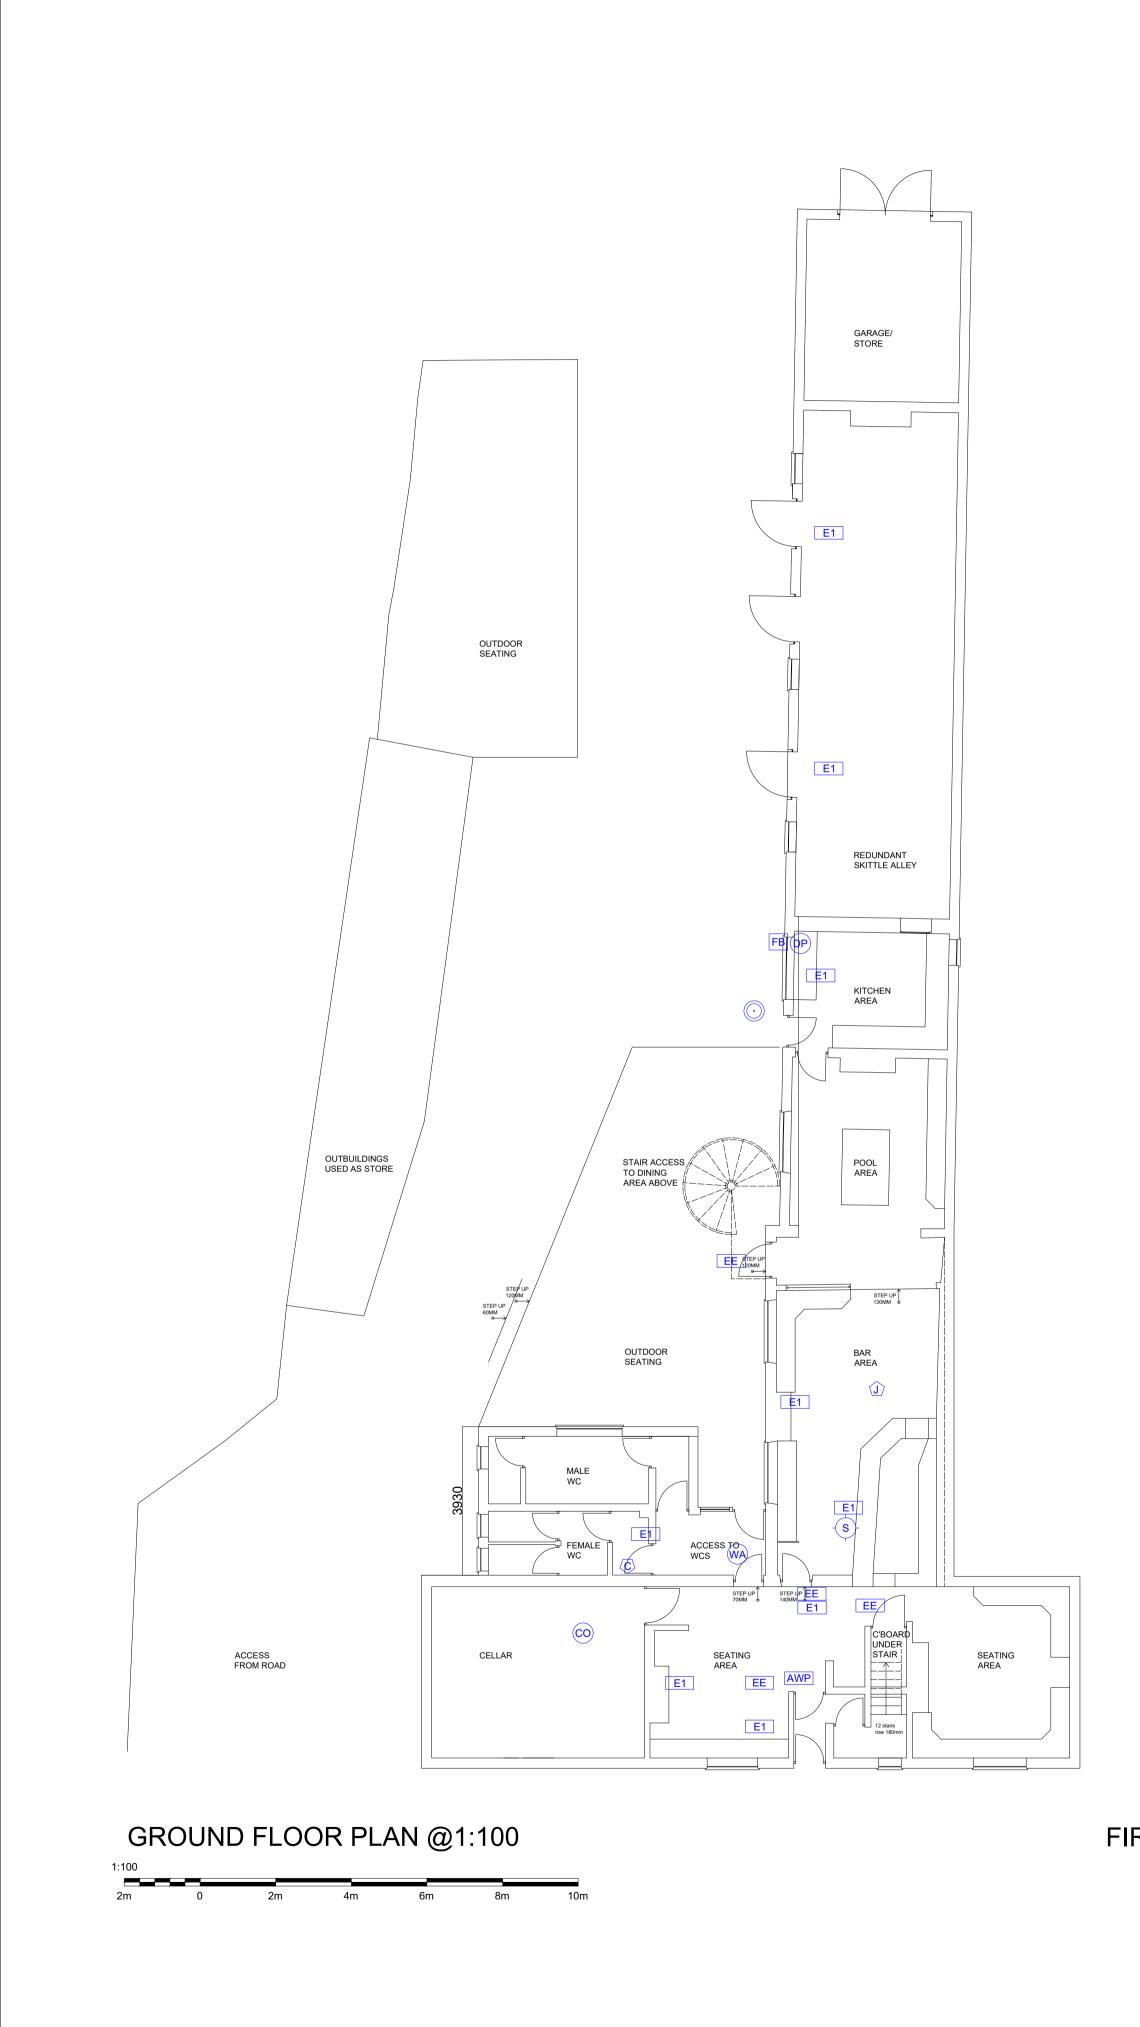

## **KEY**

| N1                           |
|------------------------------|
| N2                           |
| N3                           |
| N4                           |
| N5                           |
| FB                           |
|                              |
| $\overline{}$                |
| co                           |
| FO                           |
| WA                           |
| E1                           |
|                              |
| EE                           |
| -(H)-                        |
| Ŷ                            |
| -( <b>s</b> )-               |
|                              |
| $\odot$                      |
| L                            |
|                              |
| FAP                          |
| AWP                          |
| SWP                          |
| ATM                          |
|                              |
| PP                           |
| $\langle \mathbf{J} \rangle$ |
| Ċ                            |
| ~                            |

| Staff Fire Notice                |
|----------------------------------|
| 'Fire Door Keep Locked' sign     |
| 'Fire Exit Keep Clear' sign      |
| 'Fire Door Keep Locked' sign     |
| Fire Blanket                     |
| Dry Powder Fire Extinguisher     |
| Carbon Dioxide Fire Extinguisher |
| Foam Fire Extinguisher           |
| Water Fire Extinguisher          |
| Emergency Light Fitting          |
| Emergency Exit Sign              |
| Heat Detector                    |
| Smoke Detector                   |
| Break Glass Call Point           |
| Fire Alarm Sounder               |
| Fire Alarm Panel                 |
| Amusement with Prizes            |
| Skill with Prizes                |
| Cash machines                    |
| Pay Phone                        |
| Juke Box                         |
| Cigarette M/c                    |
|                                  |