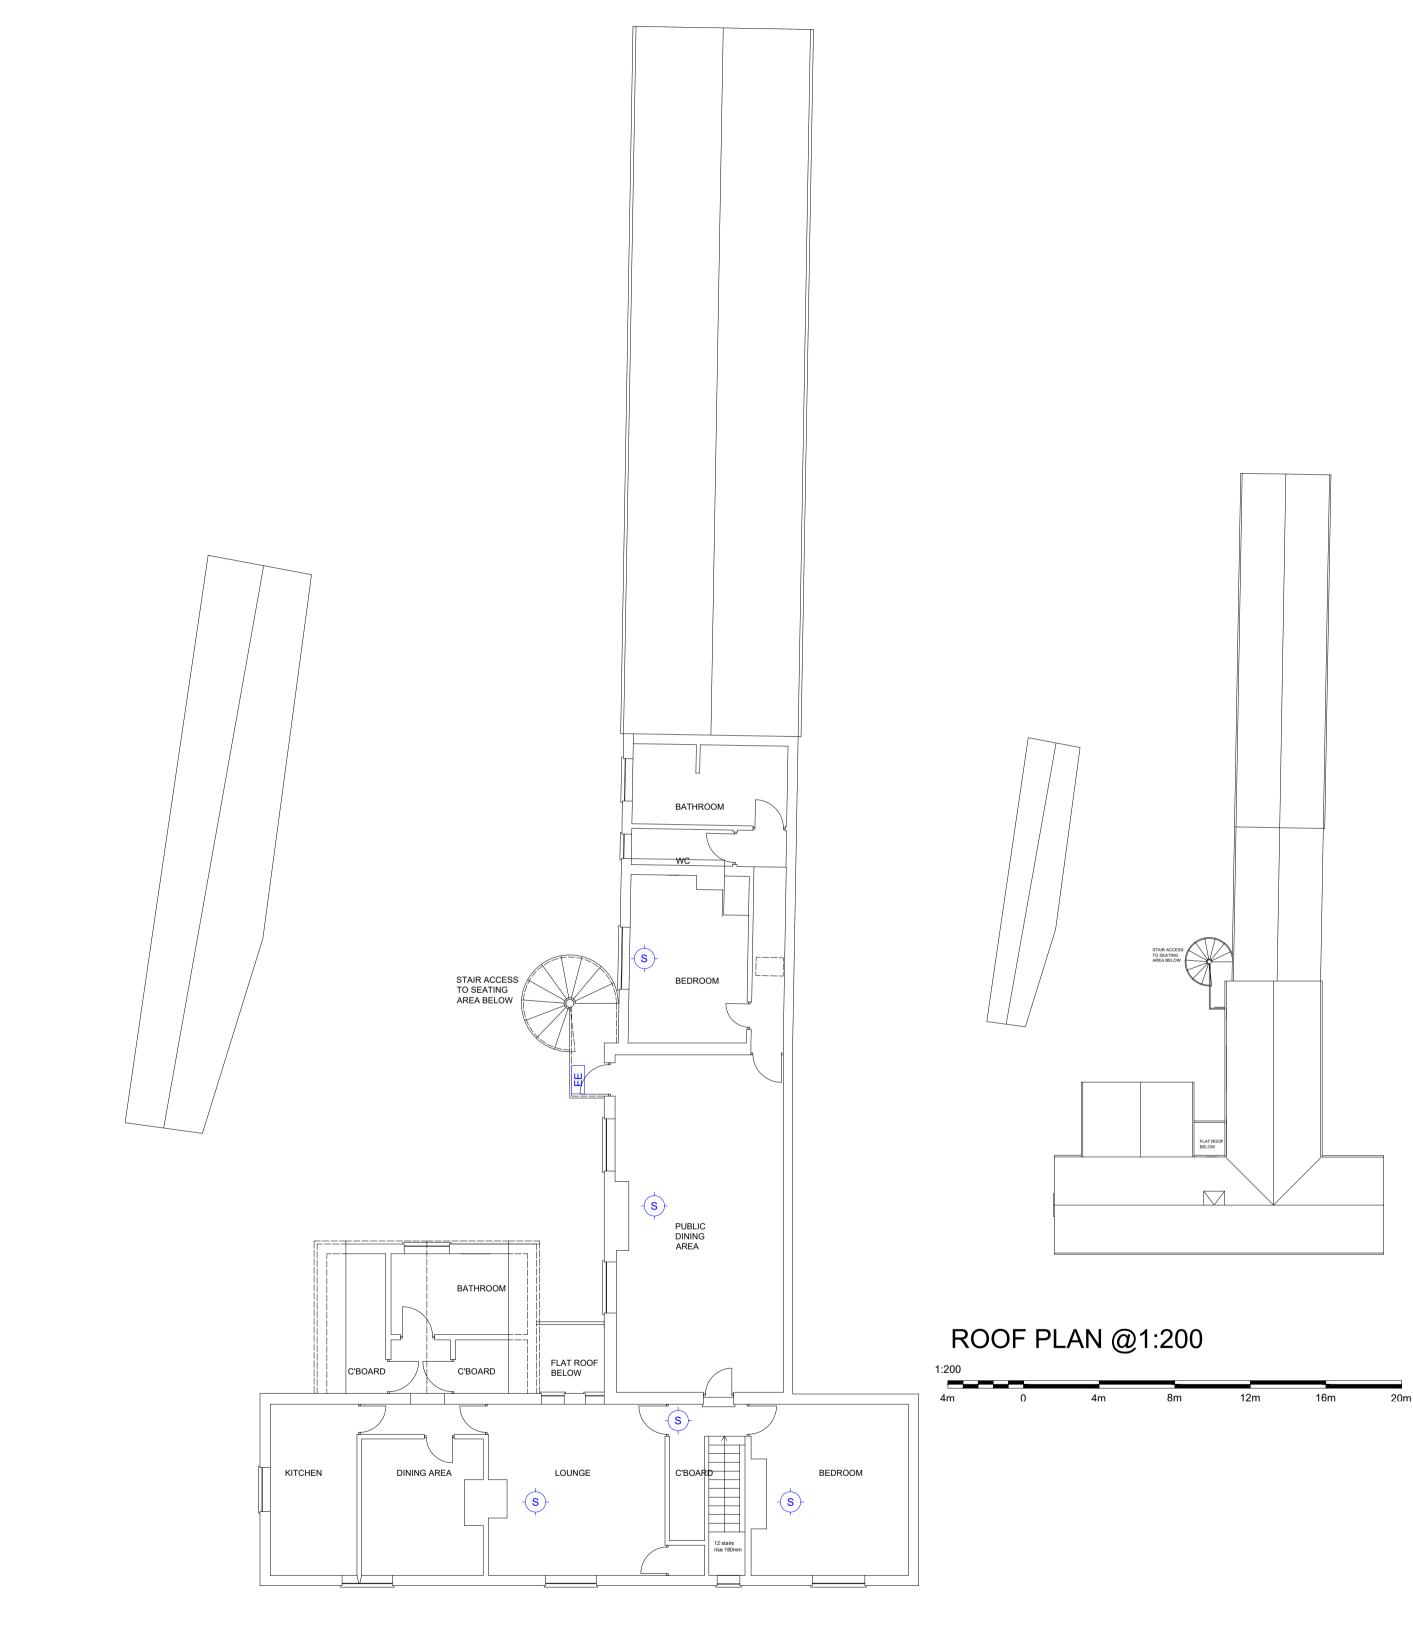

## FIRST FLOOR PLAN @1:100

## **KEY**

| N1                           |
|------------------------------|
| N2                           |
| N3                           |
| N4                           |
| N5                           |
| FB                           |
|                              |
| $\overline{}$                |
| co                           |
| FO                           |
| WA                           |
| E1                           |
|                              |
| EE                           |
| -(H)-                        |
| Ŷ                            |
| -( <b>s</b> )-               |
|                              |
| $\odot$                      |
| L                            |
|                              |
| FAP                          |
| AWP                          |
| SWP                          |
| ATM                          |
|                              |
| PP                           |
| $\langle \mathbf{J} \rangle$ |
| Ċ                            |
| ~                            |

| Staff Fire Notice                |
|----------------------------------|
| 'Fire Door Keep Locked' sign     |
| 'Fire Exit Keep Clear' sign      |
| 'Fire Door Keep Locked' sign     |
| Fire Blanket                     |
| Dry Powder Fire Extinguisher     |
| Carbon Dioxide Fire Extinguisher |
| Foam Fire Extinguisher           |
| Water Fire Extinguisher          |
| Emergency Light Fitting          |
| Emergency Exit Sign              |
| Heat Detector                    |
| Smoke Detector                   |
| Break Glass Call Point           |
| Fire Alarm Sounder               |
| Fire Alarm Panel                 |
| Amusement with Prizes            |
| Skill with Prizes                |
| Cash machines                    |
| Pay Phone                        |
| Juke Box                         |
| Cigarette M/c                    |
|                                  |