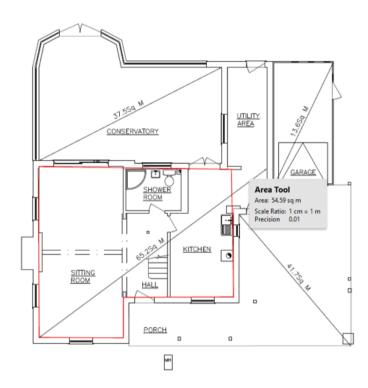

## Floorspace as at 1st July 1982:

G/F: 54.59m2

F/F: 52.27m2

Total = 106.86m2

30% = 32m2