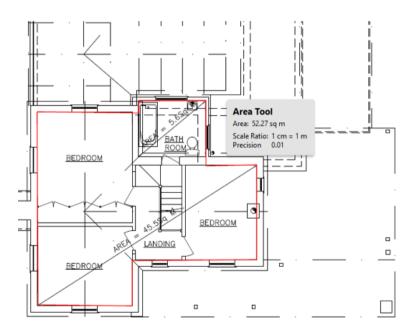

## Floorspace as at 1st July 1982:

G/F: 54.59m2

F/F: 52.27m2

Total = 106.86m2

30% = 32m2