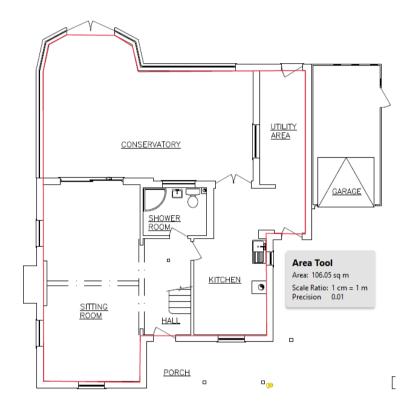

## Current floorspace (excluding verandah, carport and garage):

G/F: 106.05m2

F/F: Unchanged = 52.57m2

Total current floor area = 158.62m2

Increase since 1st July 1982 of 51.76m2 or 48%