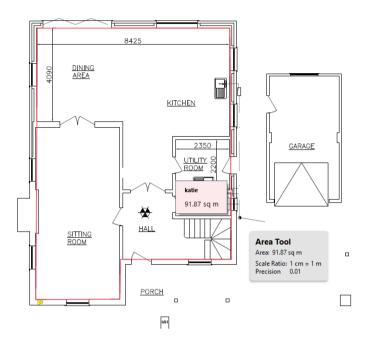

# Appendix 2 – Floorspace Calculations for Southwood, Beechwood Lane, Burley, BH24 4AS

## Floorspace as at 1st July 1982:

G/F: 54.59m2



F/F: 52.27m2



Total = 106.86m2

30% = 32m2

## Current floorspace (excluding verandah, carport and garage):

G/F: 106.05m2



F/F: Unchanged = 52.57m2

Total current floor area = 158.62m2

Increase since 1st July 1982 of 51.76m2 or 48%

#### Total proposed floorspace:

G/F: 91.87m2



F/F: 65.83m2



### Total proposed = 157.7m2

#### = No net increase in floorspace above that currently in situ

\*The veranda has been excluded from the calculations, however as this element is already in situ and no changes are proposed to it, even if it were to be included in both the current and proposed calculations, the proposal would still result in no net increase in floor area.