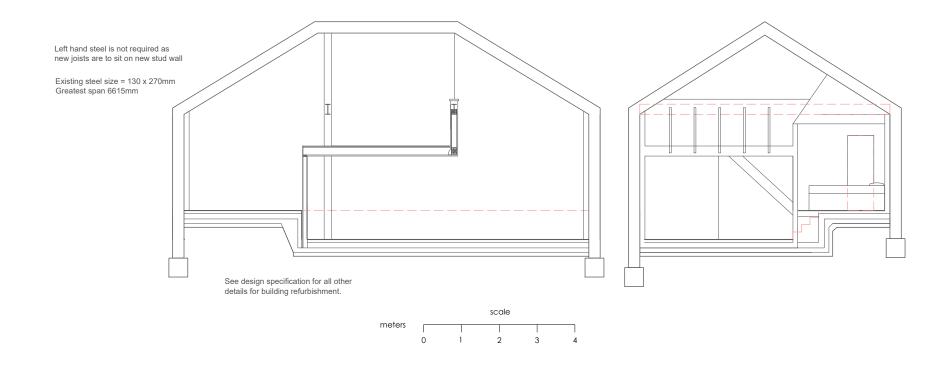

Straps to support double joist sitting on cripple studs hanging from timber within the web of the existing steels

Existing steels to be left in situ and used to support new floor where possible