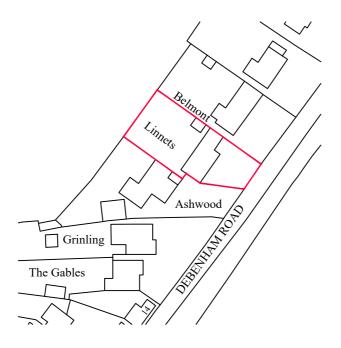

Produced on 24 June 2022 from the Ordnance Survey National Geographic Database and incorporating surveyed revision available at this date. This map shows the area bounded by 615433 257747,615533 257847,615533 257847,615433 257847,615433 257847,615433 257847,615433 257847,615433 257847,615433 257847,615433 257847,615433 257847,615433 257847,615433 257847,615433 257847,615433 257847,615433 257847,615433 257847,615433 257847,615433 257847,615433 257847,615433 257847,615433 257847,615433 257847,615433 257847,615433 257847,615433 257847,615433 257847,615433 257847,615433 257847,615433 257847,615433 257847,615433 257847,615433 257847,615433 257847,615433 257847,615433 257847,615433 257847,615433 257847,615433 257847,615433 257847,615433 257847,615433 257847,615433 257847,615433 257847,615433 257847,615433 257847,615433 257847,615433 257847,615433 257847,615433 257847,615433 257847,615433 257847,615433 257847,615433 257847,615433 257847,615433 257847,615433 257847,615433 257847,615433 257847,615433 257847,615433 257847,615433 257847,615433 257847,615433 257847,615433 257847,615433 257847,615433 257847,615433 257847,615433 257847,615433 257847,615433 257847,615433 257847,615433 257847,615433 257847,615433 257847,615433 257847,615433 257847,615433 257847,615433 257847,615433 257847,615433 257847,615433 257847,615433 257847,615433 257847,615433 257847,615433 257847,615433 257847,615433 257847,615433 257847,615433 257847,615433 257847,615433 257847,615433 257847,615433 257847,615433 257847,615433 257847,615433 257847,615433 257847,615433 257847,615433 257847,615433 257847,615433 257847,615433 257847,615433 257847,615433 257847,615433 257847,615433 257847,615433 257847,615433 257847,615433 257847,615433 257847,615433 257847,615433 257847,615433 257847,615433 257847,615433 257847,615433 257847,615433 257847,615433 257847,615433 257847,615433 257847,615433 257847,615433 257847,615433 257847,615433 257847,615433 257847,615433 257847,615433 257847,615433 257847,615433 257847,615432 257847,615432 257847,615432 257847,615432 257

1:1250 Site Location Plan @ A4