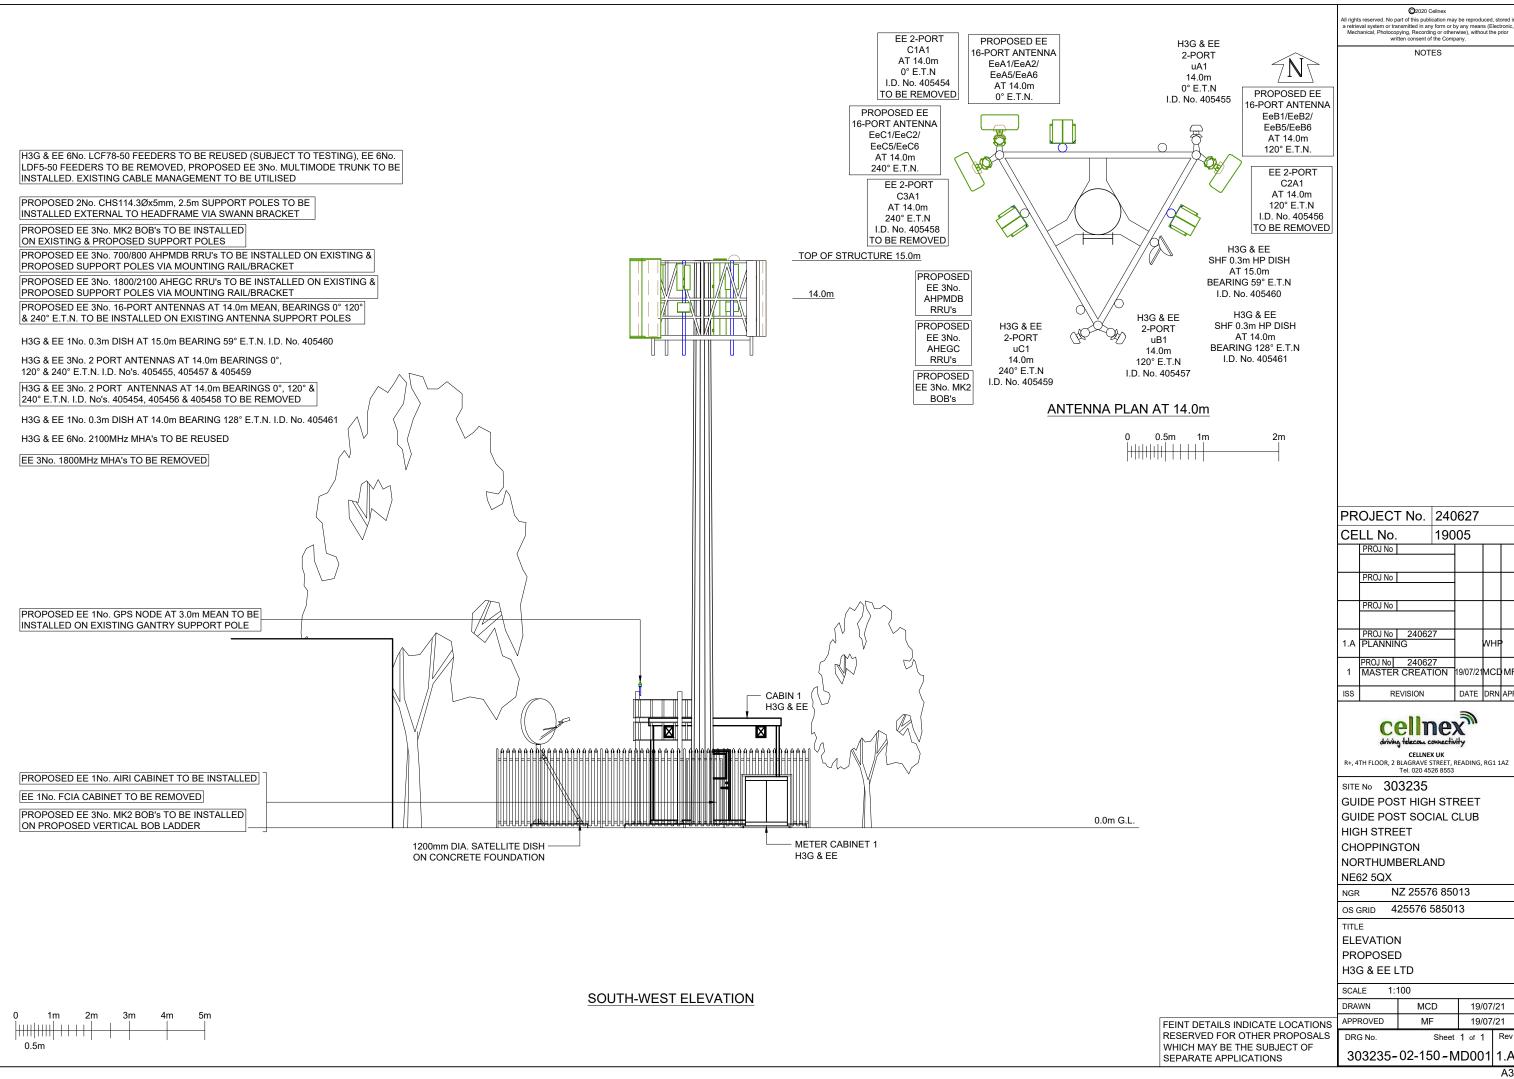

©2020 Cellnex Ill rights reserved. No part of this publication may be reproduced, stored i a retrieval system or transmitted in any form or by any means (Electronic Mechanical, Photocopying, Recording or otherwise), without the prior written consent of the Company. NOTES PROPOSED EE 3No. MK2 BOB's TO BE INSTALLED ON PROPOSED VERTICAL PROPOSED EE 1No. AIRI BOB LADDER CABINET TO BE INSTALLED EE 1No. FCIA CABINET TO BE REMOVED H3G & EE 1No. 12 WAY ROXTEC GLAND H3G & EE 1No. 12 WAY ROXTEC GLAND -WITH 5 No. SPARE WAYS WITH 6 No. SPARE WAYS H3G & EE 1 No. KRONE +DFT CABINET H3G & EE 1No. 12 WAY ROXTEC GLAND -WITH 6 No. SPARE WAYS H3G & EE 1 No. TX3 CABINET H3G & EE 1 No. FURI CABINET -PROPOSED ALIFABS 16KW MONITOR 3 FAN TRAY TO BE INSTALLED PROJECT No. 240627 H3G & EE 1 No. TX2 CABINET CELL No. 19005 PROJ No PROJ No PROJ No PROPOSED 1 No. 600X600 REAR PROJ No 240627 1.A PLANNING EXHAUST VENTS TO BE INSTALLED PROJ No 240627 1 MASTER CREATION DATE DRN APP REVISION CELLNEX UK R+, 4TH FLOOR, 2 BLAGRAVE STREET, READING, RG1 1AZ Tel. 020 4526 8553 SITE No 303235 GUIDE POST HIGH STREET GUIDE POST SOCIAL CLUB HIGH STREET CHOPPINGTON H3G & EE 1 No. DISTRIBUTION BOARD H3G & EE 1 No. TX3 CABINET NORTHUMBERLAND NE62 5QX NZ 25576 85013 NGR -H3G & EE 1No. ELTEK PSU FED VIA os grid 425576 585013 ROTARY ISOLATOR C/W 4 No. 3kW TITLE CABIN PLAN PROPOSED CABIN 1 H3G & EE H3G & EE LTD **EQUIPMENT LAYOUT** SCALE 1:25 DRAWN MCD 19/07/21 APPROVED 19/07/21 FEINT DETAILS INDICATE LOCATIONS RESERVED FOR OTHER PROPOSALS DRG No. WHICH MAY BE THE SUBJECT OF 303235-02-101-MD001 1.A SEPARATE APPLICATIONS