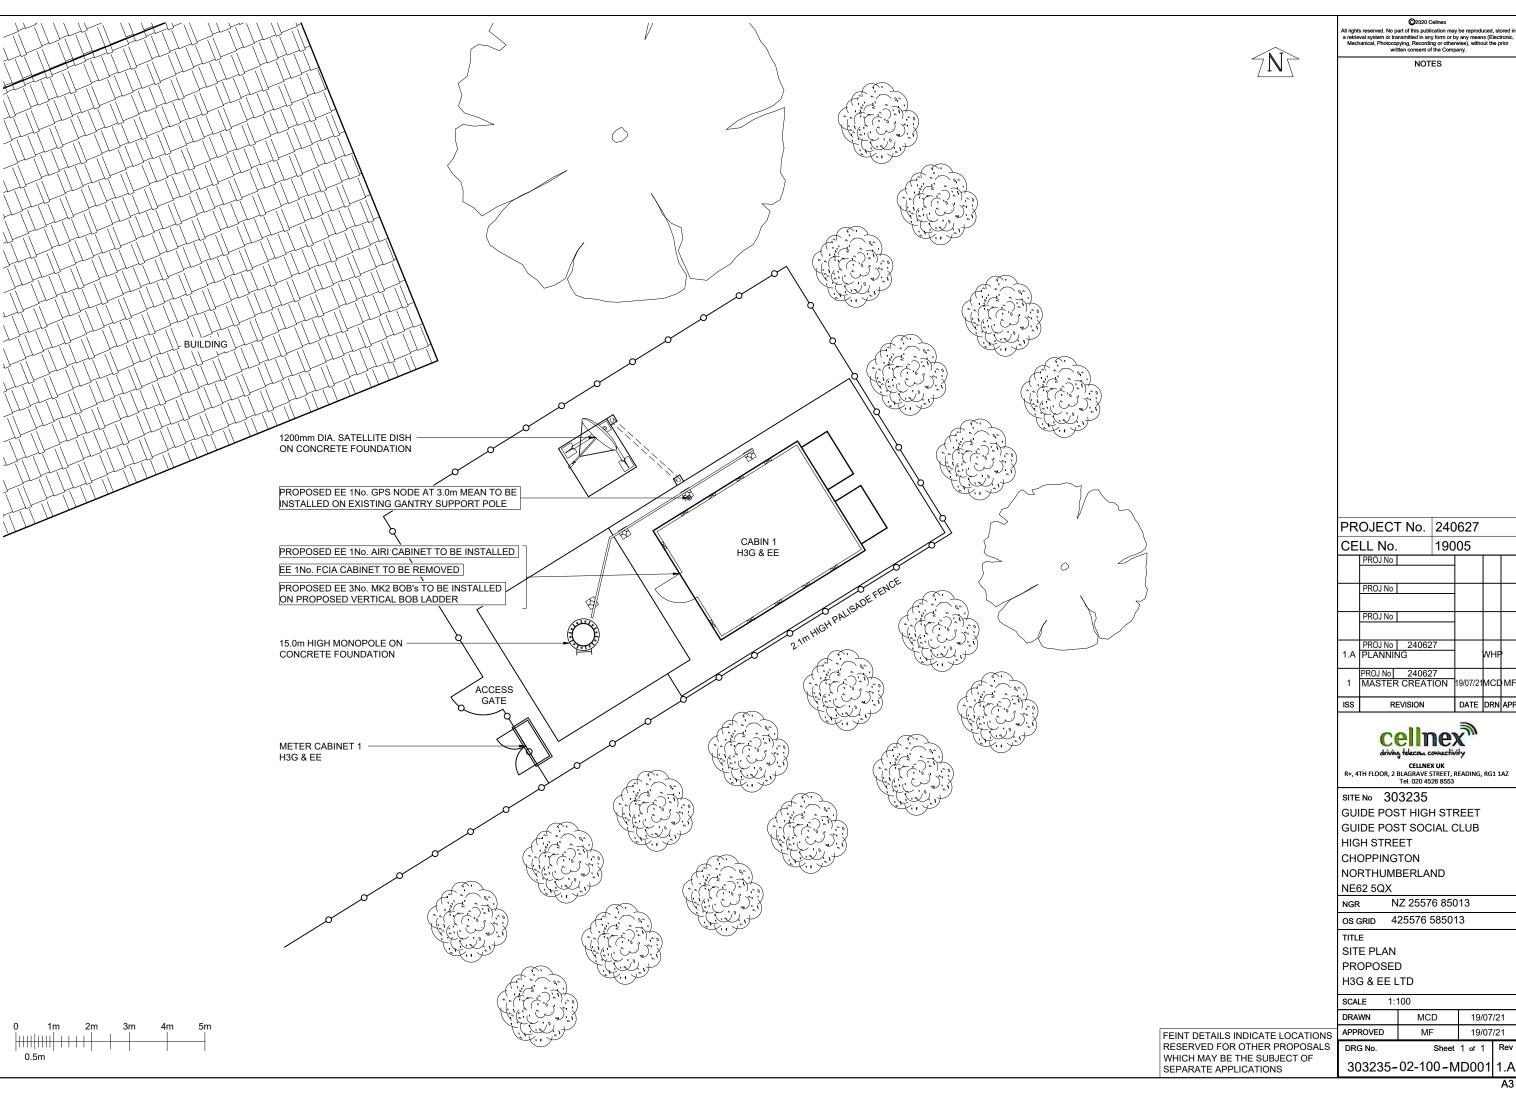

©2020 Cellnex Ill rights reserved. No part of this publication may be reproduced, stored i a retrieval system or transmitted in any form or by any means (Electronic Mechanical, Photocopying, Recording or otherwise), without the prior written consent of the Company. NOTES PROPOSED EE 3No. MK2 BOB's TO BE INSTALLED ON PROPOSED VERTICAL PROPOSED EE 1No. AIRI BOB LADDER CABINET TO BE INSTALLED EE 1No. FCIA CABINET TO BE REMOVED H3G & EE 1No. 12 WAY ROXTEC GLAND H3G & EE 1No. 12 WAY ROXTEC GLAND -WITH 5 No. SPARE WAYS WITH 6 No. SPARE WAYS H3G & EE 1 No. KRONE +DFT CABINET H3G & EE 1No. 12 WAY ROXTEC GLAND -WITH 6 No. SPARE WAYS H3G & EE 1 No. TX3 CABINET H3G & EE 1 No. FURI CABINET -PROPOSED ALIFABS 16KW MONITOR 3 FAN TRAY TO BE INSTALLED PROJECT No. 240627 H3G & EE 1 No. TX2 CABINET CELL No. 19005 PROJ No PROJ No PROJ No PROPOSED 1 No. 600X600 REAR PROJ No 240627 1.A PLANNING EXHAUST VENTS TO BE INSTALLED PROJ No 240627 1 MASTER CREATION DATE DRN APP REVISION CELLNEX UK R+, 4TH FLOOR, 2 BLAGRAVE STREET, READING, RG1 1AZ Tel. 020 4526 8553 SITE No 303235 GUIDE POST HIGH STREET GUIDE POST SOCIAL CLUB HIGH STREET CHOPPINGTON H3G & EE 1 No. DISTRIBUTION BOARD H3G & EE 1 No. TX3 CABINET NORTHUMBERLAND NE62 5QX NZ 25576 85013 NGR -H3G & EE 1No. ELTEK PSU FED VIA os grid 425576 585013 ROTARY ISOLATOR C/W 4 No. 3kW TITLE CABIN PLAN PROPOSED CABIN 1 H3G & EE H3G & EE LTD **EQUIPMENT LAYOUT** SCALE 1:25 DRAWN MCD 19/07/21 APPROVED 19/07/21 FEINT DETAILS INDICATE LOCATIONS RESERVED FOR OTHER PROPOSALS DRG No. WHICH MAY BE THE SUBJECT OF 303235-02-101-MD001 1.A SEPARATE APPLICATIONS