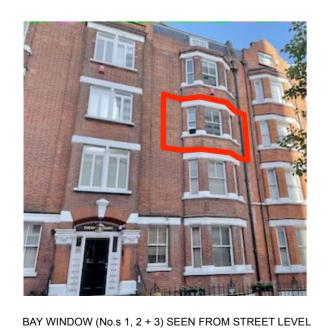

## **ELEVATION ONTO LUXBOROUGH STREET - 1:200 SCALE - EXISTING AND PROPOSED**

BAY WINDOW (No.s 1, 2 + 3)

AERIAL VIEW OF REAR WINDOWS (No.s 4, 5 + 6)

N.B. WE WERE UNABLE TO TAKE CLOSE-UP EXTERNAL PHOTOS OF WINDOWS 4, 5 + 6