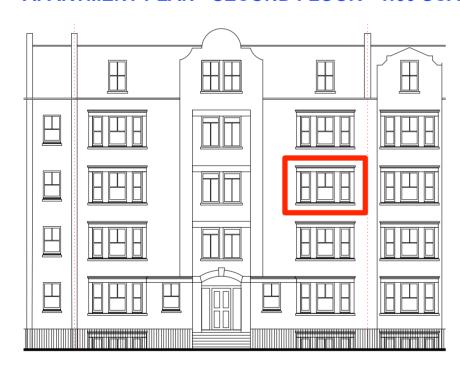

## **ELEVATION ONTO LUXBOROUGH STREET - 1:200 SCALE - EXISTING AND PROPOSED**

BAY WINDOW (No.s 1, 2 + 3)

AERIAL VIEW OF REAR WINDOWS (No.s 4, 5 + 6)

N.B. WE WERE UNABLE TO TAKE CLOSE-UP EXTERNAL PHOTOS OF WINDOWS 4, 5 + 6