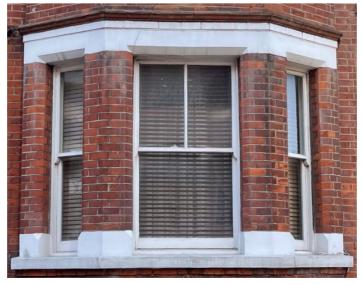

## **ELEVATION ONTO LUXBOROUGH STREET - 1:200 SCALE - EXISTING AND PROPOSED**

BAY WINDOW (No.s 1, 2 + 3)

AERIAL VIEW OF REAR WINDOWS (No.s 4, 5 + 6)

N.B. WE WERE UNABLE TO TAKE CLOSE-UP EXTERNAL PHOTOS OF WINDOWS 4, 5 + 6