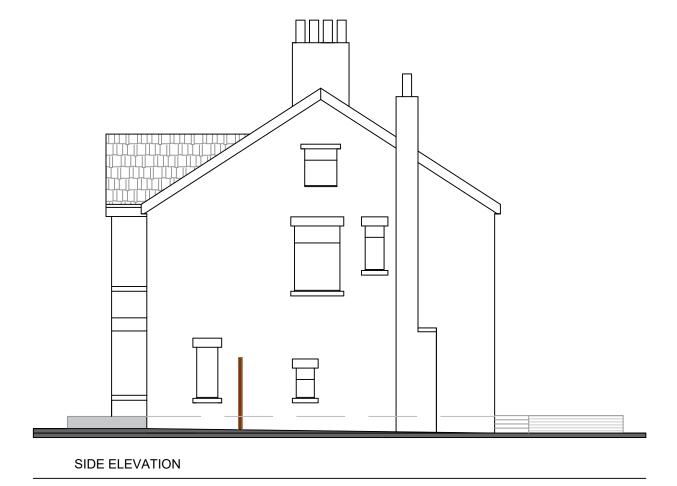

## SINGLE STOREY SIDE EXTENSION

DRAWING TITLE:

EXISTING ELEVATIONS

CLIENT:

Name: Mr N Lovell

18 Knowsley Avenue,

Blackpool,

FY3 9HP