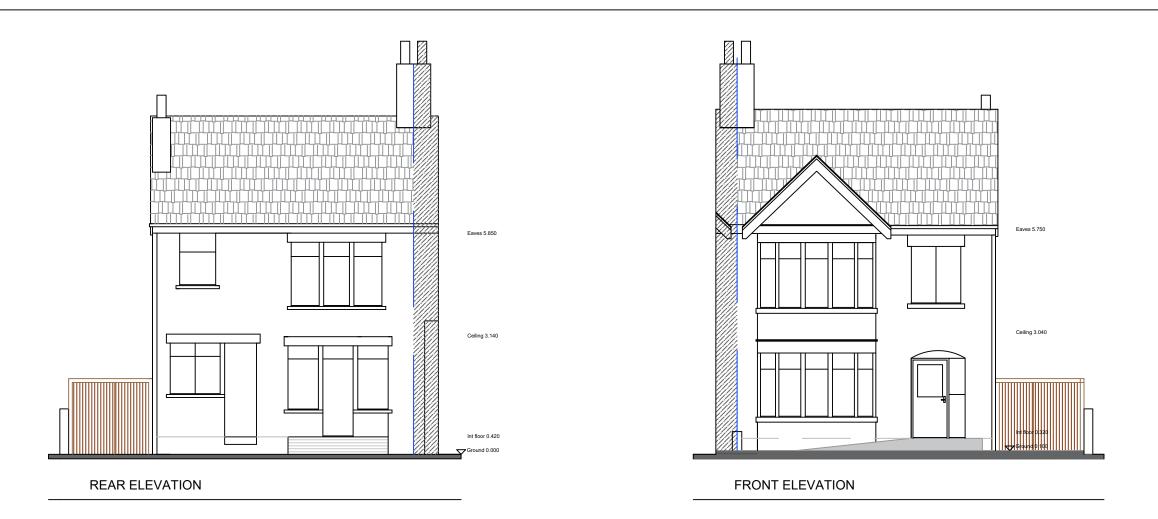

## SINGLE STOREY SIDE EXTENSION

DRAWING TITLE:

EXISTING ELEVATIONS

CLIENT:

Name: Mr N Lovell

18 Knowsley Avenue,

Blackpool,

FY3 9HP