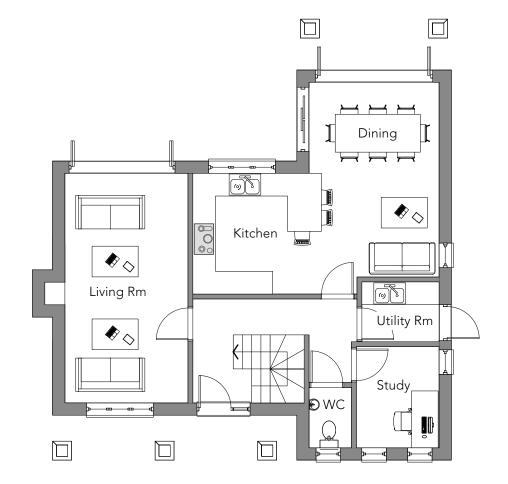

## **GROUND FLOOR PLAN**

72.48 m2 GIA ground floor 72.48 m2 GIA first floor Total GIA = 144.40m2