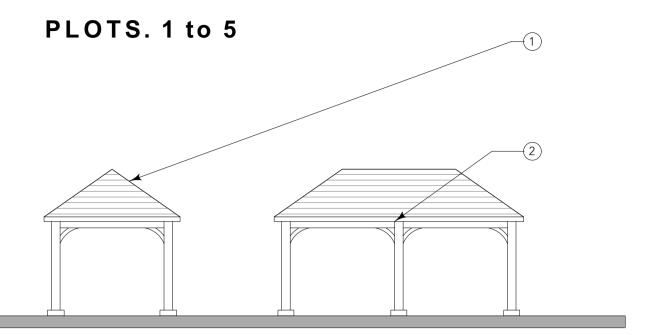

construction purposes, only figured dimensions shall be worked from.
3. All dimensions and levels are to be checked on site by the Contractor before the commencement of any work and any discrepancies reported to the Architect.
4. No responsibility can be accepted for errors arising on site due to unauthorised variations from the Architects

ш

I

ш

14.

4



FRONT & REAR **ELEVATIONS** 

SIDE ELEVATIONS



**GROUND FLOOR PLAN** 

## <u>Notes</u>

- 1. Natural slate roof.
- 2. Oak posts with oak head framing.

## PLOTS. 6 to 9



FRONT & REAR **ELEVATIONS** 

SIDE ELEVATIONS



**GROUND FLOOR PLAN** 

OSMAN HOMES LTD

Land North of The Hollies, Hill Street,

Calmore. SO40 2RX

OPEN SIDED CAR BARNS. PLANS AND ELEVATIONS

reated by drawing No HDC Ltd 295/DP/219 1:100@A3 planning

Mar 22

www.hampshiredesign.co.uk