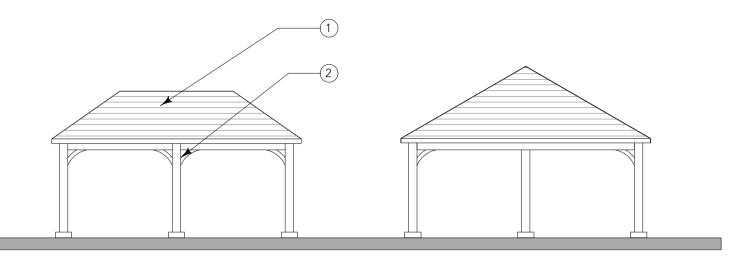

construction purposes, only figured dimensions shall be worked from.
3. All dimensions and levels are to be checked on site by the Contractor before the commencement of any work and any discrepancies reported to the Architect.
4. No responsibility can be accepted for errors arising on site due to unauthorised variations from the Architects

ш

I

ш

14.

4



FRONT & REAR **ELEVATIONS** 

SIDE ELEVATIONS



**GROUND FLOOR PLAN** 

## <u>Notes</u>

- 1. Natural slate roof.
- 2. Oak posts with oak head framing.

## PLOTS. 6 to 9



FRONT & REAR **ELEVATIONS** 

SIDE ELEVATIONS



**GROUND FLOOR PLAN** 

OSMAN HOMES LTD

Land North of The Hollies, Hill Street,

Calmore. SO40 2RX

OPEN SIDED CAR BARNS. PLANS AND ELEVATIONS

reated by drawing No HDC Ltd 295/DP/219 1:100@A3 planning

Mar 22

www.hampshiredesign.co.uk