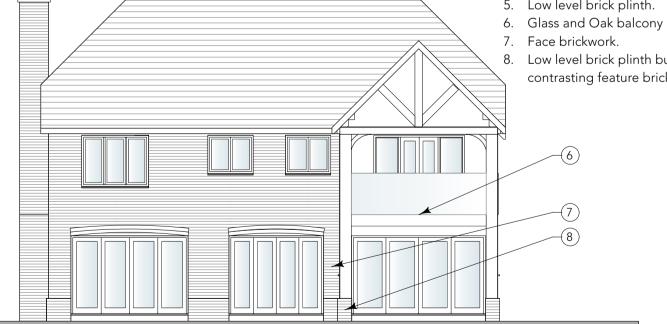

#### <u>Notes</u>

- 1. Clay plain roof tiles.
- 2. Lindab steel guttering and donwpipes.
- 3. Larch cladding stained black.
- Oak entrance porch.
- 5. Low level brick plinth.

- 8. Low level brick plinth built from contrasting feature bricks.

# **REAR ELEVATION**