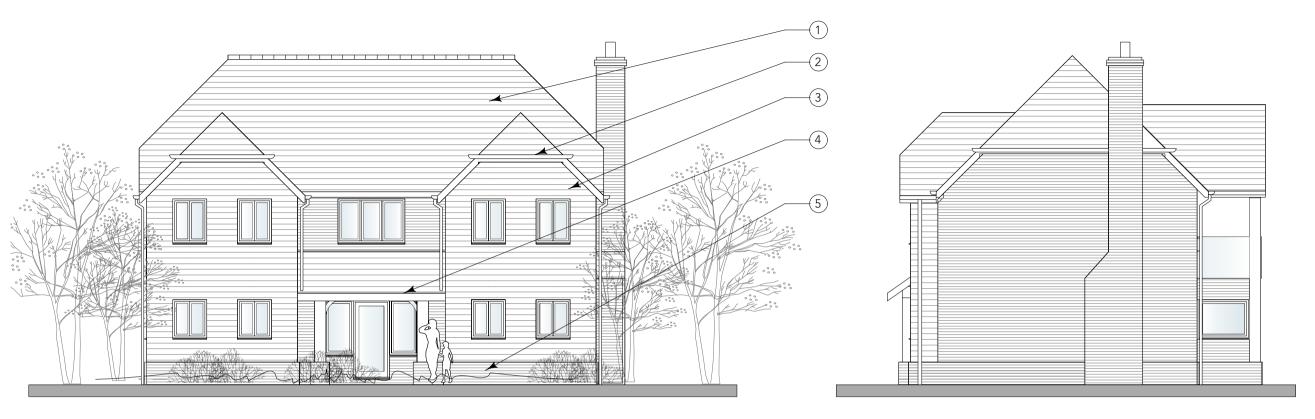

## PLOT 8 ELEVATIONS

### FRONT ELEVATION

#### <u>Notes</u>

- 1. Clay plain roof tiles.
- 2. Lindab steel guttering and donwpipes.
- 3. Larch cladding stained black.
- Oak entrance porch.
- 5. Low level brick plinth.

- 8. Low level brick plinth built from contrasting feature bricks.