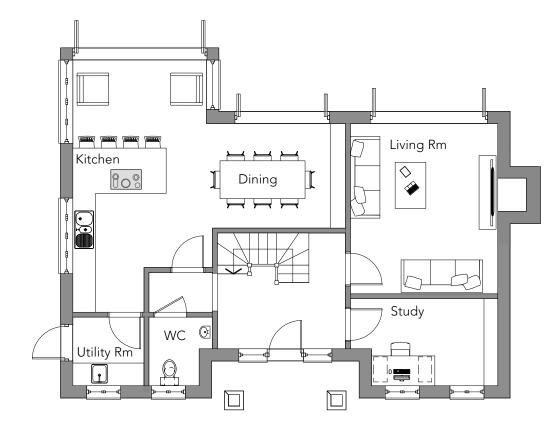

## PLOT 8 FLOOR PLANS

## **GROUND FLOOR PLAN**

79.43 m2 GIA ground floor 73.47 m2 GIA first floor Total GIA = 152.90m2

FIRST FLOOR PLAN

This drawing is the copyright of Hampshire Design Consultancy Ltd.
and may not be reproduced without licence.
The Contractor shall not scale off this drawing for construction
purposes, only figured dimensions shall be worked from.
All dimensions and levels are to be checked on site by the Contractor before the commencement of any work and any discrepancies reported to the Architect.
Nor esponsibility can be accepted for errors arising on site due to unauthorised variations from the Architects drawings.