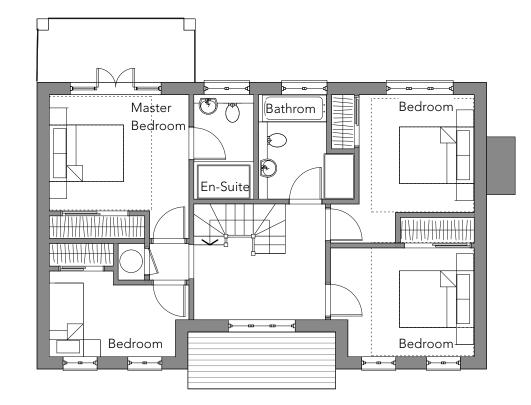

## PLOT 8 FLOOR PLANS

## **GROUND FLOOR PLAN**

79.43 m2 GIA ground floor 73.47 m2 GIA first floor Total GIA = 152.90m2

FIRST FLOOR PLAN

This drawing is the copyright of Hampshire Design Consultancy Ltd.
and may not be reproduced without licence.
The Contractor shall not scale off this drawing for construction
purposes, only figured dimensions shall be worked from.
All dimensions and levels are to be checked on site by the Contractor before the commencement of any work and any discrepancies reported to the Architect.
Nor esponsibility can be accepted for errors arising on site due to unauthorised variations from the Architects drawings.