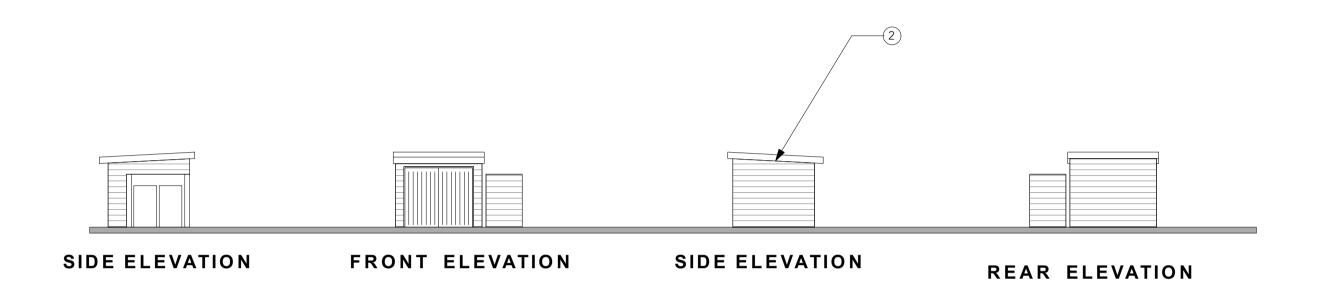

## BICYCLE STORE BIN STORE

**GROUND FLOOR PLAN** 

## <u>Notes</u>

- 1. Lockable cycle store for 4 bikes bin store for land and recycling bins.
- 2. Cycle store to be constructed from timber, timber posts with close boarding walls, with flat roof over.