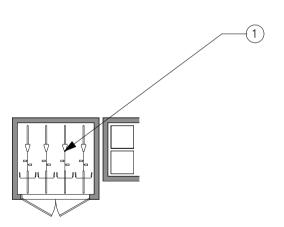

## BICYCLE STORE BIN STORE

**GROUND FLOOR PLAN** 

## <u>Notes</u>

- 1. Lockable cycle store for 4 bikes bin store for land and recycling bins.
- 2. Cycle store to be constructed from timber, timber posts with close boarding walls, with flat roof over.