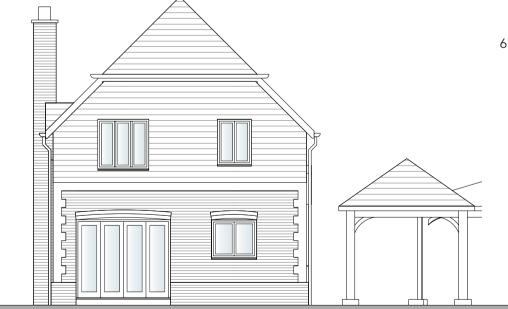

## PLOT 3 ELEVATIONS





SIDE ELEVATION

## FRONT ELEVATION

## <u>Notes</u>

- 1. Clay plain roof tiles.
- 2. Lindab steel guttering and donwpipes.
- 3. Vertical plain clay tile hanging.
- 4. Oak entrance porch.
- 5. Brick feature detail above windows to be 2 courses of snapped headers in contrasting feature bricks.
- 6. Face brickwork.



**REAR ELEVATION** 





## SIDE ELEVATION

- This drawing is the copyright of Hampshire Design Consultancy Ltd.
   and may not be reproduced without licence.
   The Contractor shall not scale off this drawing for construction

- construction purposes, only figured dimensions shall be worked from.
  3. All dimensions and levels are to be checked on site by the Contractor before the commencement of any work and any discrepancies reported to the Architect.
  4. No responsibility can be accepted for errors arising on site due to unauthorised variations from the Architects drawings.

OSMAN HOMES LTD. Land North of The Hollies, Hill Street, Calmore. SO40 2RX PLOT 3 ELEVATIONS

HDC Ltd 295/DP/206 1:100@A3 planning

www.hampshiredesign.co.uk

S

ш

ш