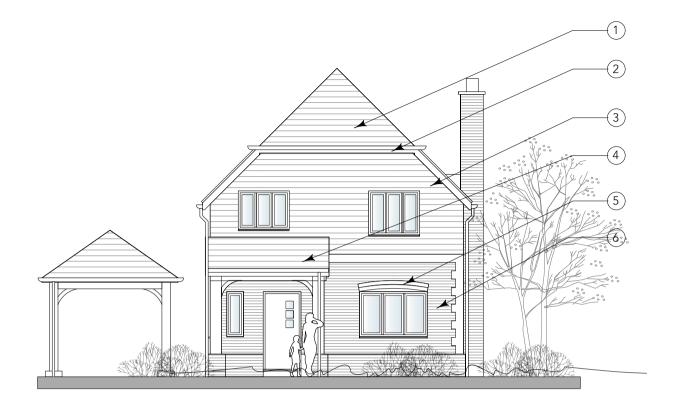

## FRONT ELEVATION

## <u>Notes</u>

- 1. Clay plain roof tiles.
- 2. Lindab steel guttering and donwpipes.
- 3. Vertical plain clay tile hanging.
- 4. Oak entrance porch.
- 5. Brick feature detail above windows to be 2 courses of snapped headers in contrasting feature bricks.
- 6. Face brickwork.