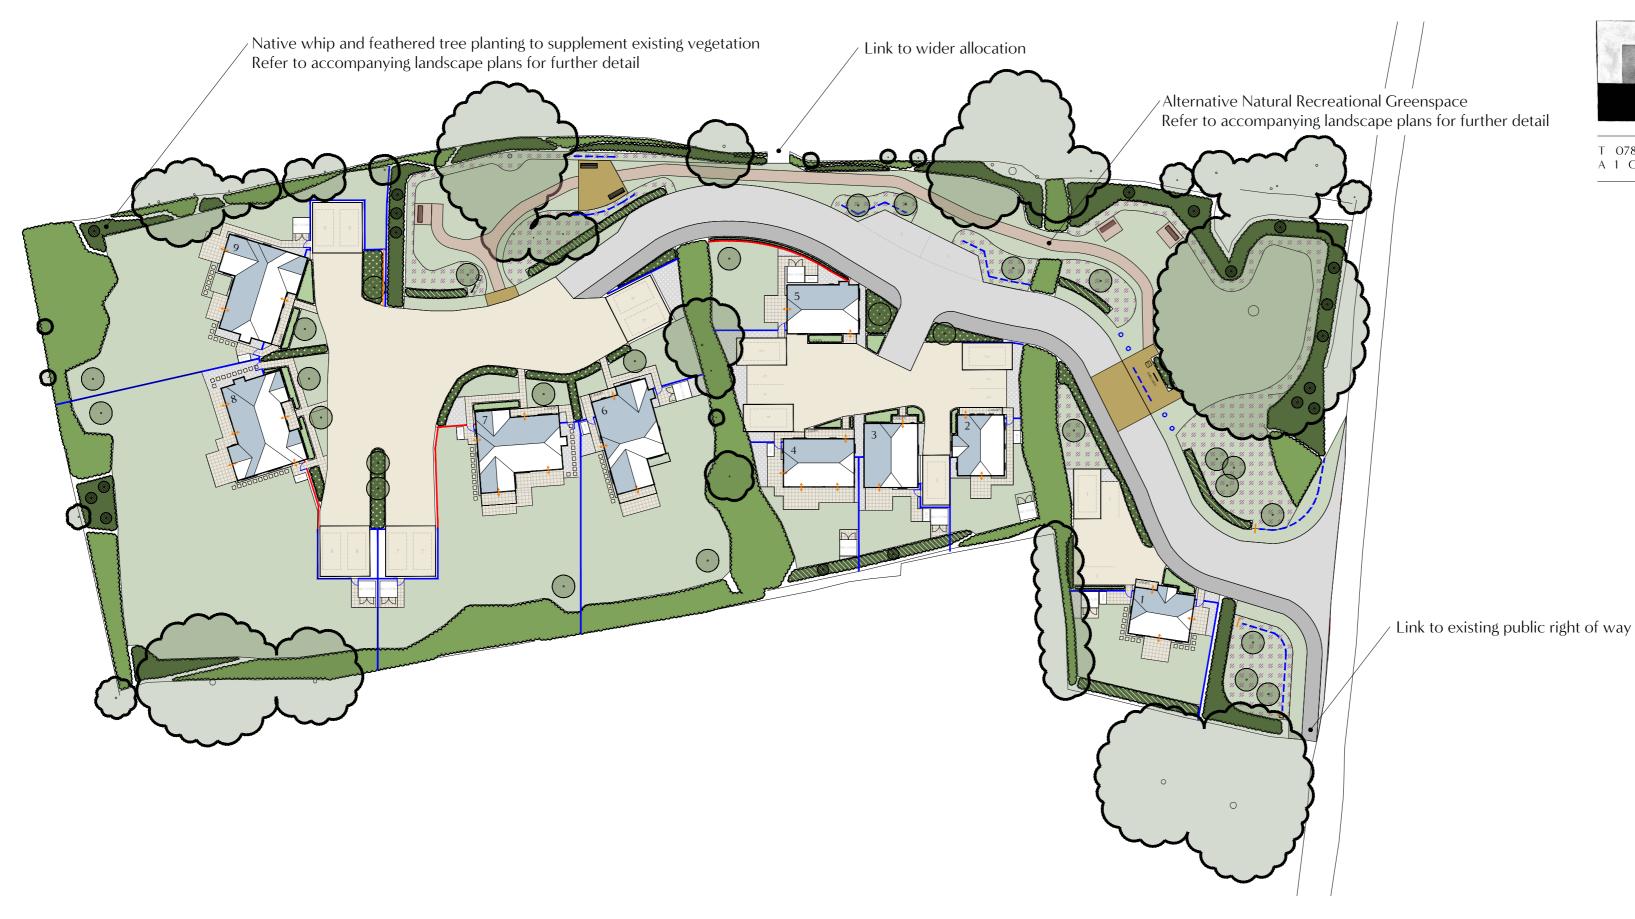

## SOFT LANDSCAPE

EXISTING VEGETATION / HEDGEROWS

 $\odot$ 

SOLID FILL DENOTES STANDARD; CROSS HATCHED DENOTES FEATHERED SEE SCHEDULE AND SPECIFICATION FOR FURTHER DETAIL

PROPOSED NATIVE WHIP / FEATHERED TREE MIX UNDERSOW WITH WILDFLOWER/GRASS MIX. SEE SCHEDULE AND SPECIFICATION FOR FURTHER DETAIL

PROPOSED NATIVE HEDGEROW MANAGED TO 1.2m - 1.8m HIGH; UNDERSOW WITH WILDFLOWER/GRASS MIX. SEE SCHEDULE AND SPECIFICATION FOR FURTHER DETAIL

PROPOSED HEDGE MANAGED TO 0.9m - 1.5m HIGH; SEE SCHEDULE AND SPECIFICATION FOR FURTHER DETAIL

PROPOSED PERENNIAL & SHRUB PLANTING SEE SCHEDULE AND SPECIFICATION FOR FURTHER DETAIL

PROPOSED AMENITY GRASS / LAWN SEE SCHEDULE AND SPECIFICATION FOR FURTHER DETAIL

PROPOSED CONSERVATION GRASSLAND / WILDFLOWER MEADOW SEE SCHEDULE AND SPECIFICATION FOR FURTHER DETAIL

PROPOSED ANRG PATH SELF BINDING AGGREGATE WITH TIMBER EDGE

PROPOSED CLOSEBOARD FENCE 1.8m HIGH

PROPOSED BRICK WALL 1.8m HIGH

PROPOSED TIMBER KNEE RAIL 0.9m HIGH

PROPOSED TIMBER BOLLARD

PROPOSED ACCESS GAP FOR MAINTENANCE

PROPOSED ACCESS TO DWELLINGS