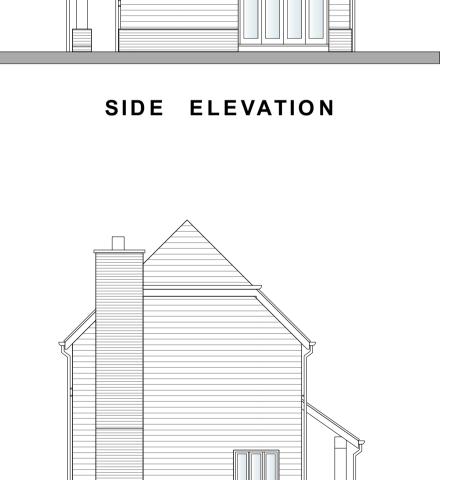

## <u>Notes</u>

- 1. Natural slate roof.
- 2. Lindab steel guttering and donwpipes.
- 3. Oak entrance porch.
- 4. Oak boarding to all elevations.
- 5. Low level brick plinth.

SIDE ELEVATION

- This drawing is the copyright of Hampshire Design Consultancy Ltd.
  and may not be reproduced without licence.
  The Contractor shall not scale off this drawing for construction purposes, only figured dimensions shall be worked from.
  All dimensions and levels are to be checked on site by the Contractor before the commencement of any work and any discrepancies reported to the Architect.
  No responsibility can be accepted for errors arising on site due to unauthorised variations from the Architects drawings.