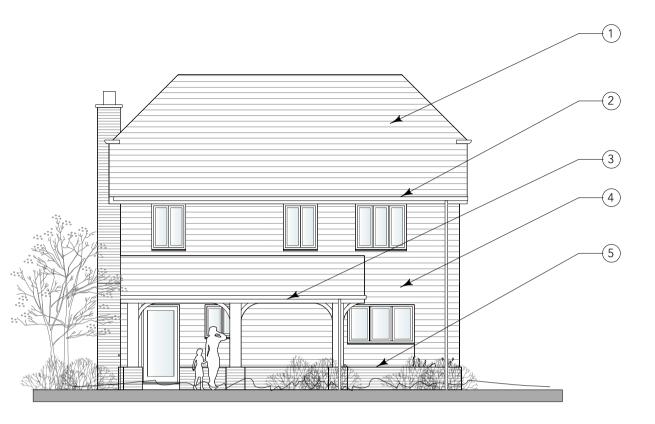

## FRONT ELEVATION

## <u>Notes</u>

- 1. Natural slate roof.
- 2. Lindab steel guttering and donwpipes.
- 3. Oak entrance porch.
- 4. Oak boarding to all elevations.
- 5. Low level brick plinth.

SIDE ELEVATION

- This drawing is the copyright of Hampshire Design Consultancy Ltd.
  and may not be reproduced without licence.
  The Contractor shall not scale off this drawing for construction purposes, only figured dimensions shall be worked from.
  All dimensions and levels are to be checked on site by the Contractor before the commencement of any work and any discrepancies reported to the Architect.
  No responsibility can be accepted for errors arising on site due to unauthorised variations from the Architects drawings.