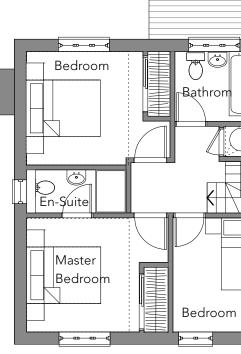

## **GROUND FLOOR PLAN**

44.91 m2 GIA ground floor 44.91 m2 GIA first floor Total GIA = 89.82m2

FIRST FLOOR PLAN

This drawing is the copyright of Hampshire Design Consultancy Ltd.
and may not be reproduced without licence.
The Contractor shall not scale off this drawing for construction purposes, only figured dimensions shall be worked from.
All dimensions and levels are to be checked on site by the Contractor before the commencement of any work and any discrepancies reported to the Architect.
No responsibility can be accepted for errors arising on site due to unauthorised variations from the Architects drawings.