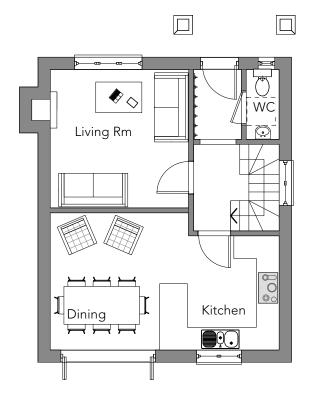

## **GROUND FLOOR PLAN**

44.91 m2 GIA ground floor 44.91 m2 GIA first floor Total GIA = 89.82m2

FIRST FLOOR PLAN

This drawing is the copyright of Hampshire Design Consultancy Ltd.
and may not be reproduced without licence.
The Contractor shall not scale off this drawing for construction purposes, only figured dimensions shall be worked from.
All dimensions and levels are to be checked on site by the Contractor before the commencement of any work and any discrepancies reported to the Architect.
No responsibility can be accepted for errors arising on site due to unauthorised variations from the Architects drawings.