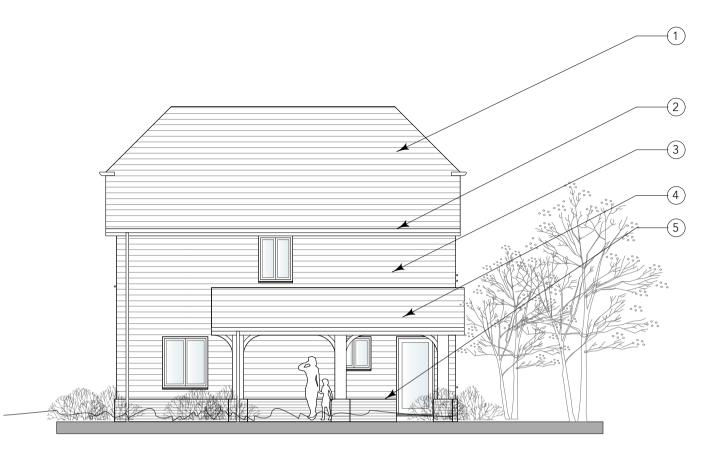

## FRONT ELEVATION

**REAR ELEVATION** 

## <u>Notes</u>

- 1. Clay plain roof tiles.
- 2. Lindab steel guttering and donwpipes.
- 3. Oak boarding to all elevations.
- 4. Oak entrance porch.
- 5. Low level brick plinth.