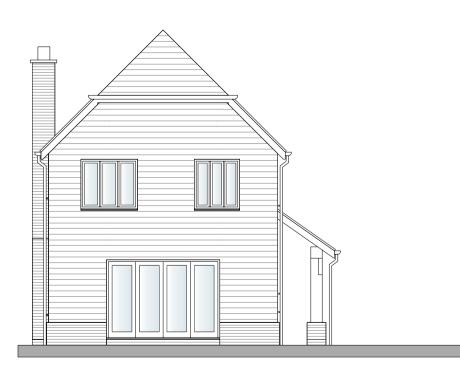

## PLOT 5 ELEVATIONS



## FRONT ELEVATION



**REAR ELEVATION** 

## <u>Notes</u>

- 1. Clay plain roof tiles.
- 2. Lindab steel guttering and donwpipes.
- 3. Oak boarding to all elevations.
- 4. Oak entrance porch.
- 5. Low level brick plinth.



## SIDE ELEVATION



SIDE ELEVATION

This drawing is the copyright of Hampshire Design Consultancy Ltd.
and may not be reproduced without licence.
The Contractor shall not scale off this drawing for construction purposes, only figured dimensions shall be worked from.
All dimensions and levels are to be checked on site by the Contractor before the commencement of any work and any discrepancies reported to the Architect.
No responsibility can be accepted for errors arising on site due to unauthorised variations from the Architects drawings.

ш

Ш

OSMAN HOMES LTD. Land North of The Hollies, Hill Street, Calmore. SO40 2RX

PLOT 5 ELEVATIONS

HDC Ltd 295/DP/210 1:100@A3 planning

www.hampshiredesign.co.uk