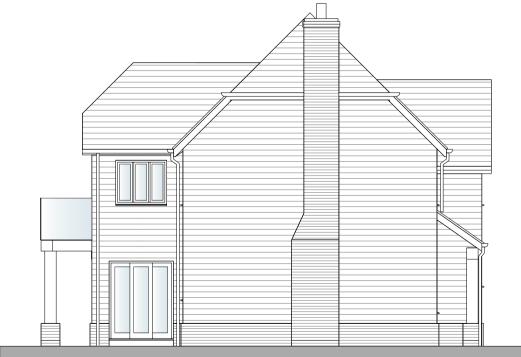

# PLOT 7 ELEVATIONS





SIDE ELEVATION

## FRONT ELEVATION

### <u>Notes</u>

- 1. Clay plain roof tiles.
- 2. Lindab steel guttering and donwpipes.
- 3. Larch cladding stained black.
- 4. Oak entrance porch.
- 5. Low level brick plinth.
- 6. Glass and Oak balcony



## **REAR ELEVATION**

SIDE ELEVATION

1. This drawing is the copyright of Hampshire Design Consultancy Ltd. and may not be reproduced without licence.
2. The Contractor shall not scale off this drawing for construction purposes, only figured dimensions shall be worked from.
3. All dimensions and levels are to be checked on site by the Contractor before the commencement of any work and any discrepancies reported to the Architect.
4. No responsibility can be accepted for errors arising on site due to unauthorised variations from the Architects drawings.

OSMAN HOMES LTD. Land North of The Hollies, Hill Street, Calmore. SO40 2RX

PLOT 7 ELEVATIONS

HDC Ltd 295/DP/214 1:100@A3 planning

Ш

www.hampshiredesign.co.uk