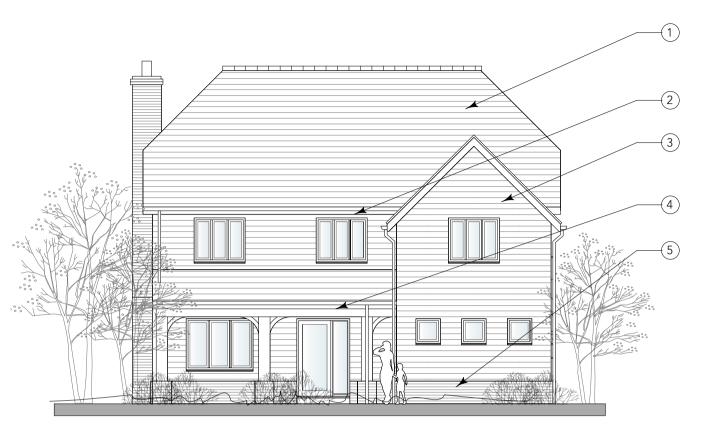

### <u>Notes</u>

- 1. Clay plain roof tiles.
- 2. Lindab steel guttering and donwpipes.
- 3. Larch cladding stained black.
- 4. Oak entrance porch.
- 5. Low level brick plinth.
- 6. Glass and Oak balcony