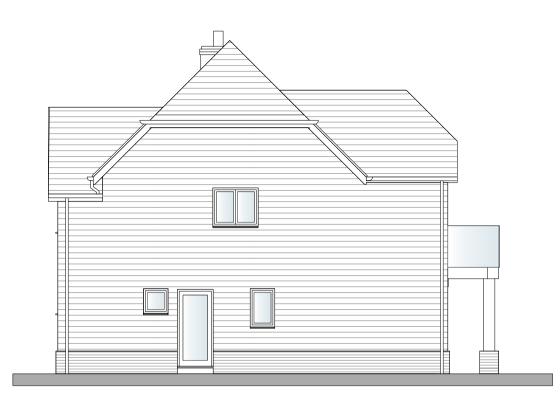

# PLOT 7 ELEVATIONS





SIDE ELEVATION

## FRONT ELEVATION

### <u>Notes</u>

- 1. Clay plain roof tiles.
- 2. Lindab steel guttering and donwpipes.
- 3. Larch cladding stained black.
- 4. Oak entrance porch.
- 5. Low level brick plinth.
- 6. Glass and Oak balcony



## **REAR ELEVATION**

SIDE ELEVATION

1. This drawing is the copyright of Hampshire Design Consultancy Ltd. and may not be reproduced without licence.
2. The Contractor shall not scale off this drawing for construction purposes, only figured dimensions shall be worked from.
3. All dimensions and levels are to be checked on site by the Contractor before the commencement of any work and any discrepancies reported to the Architect.
4. No responsibility can be accepted for errors arising on site due to unauthorised variations from the Architects drawi