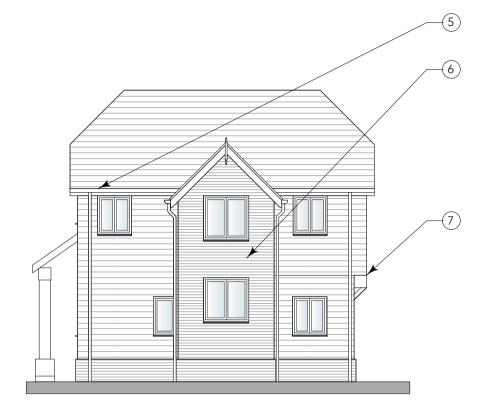

## FRONT ELEVATION

- 1. Natural slate roof.
- 2. Oak boarding.
- 3. Oak entrance porch.
- 4. Low level brick plinth.
- 5. Lindab steel guttering and donwpipes.
- 6. Face brickwork.
- 7. Jetted first floor with oak support beam.