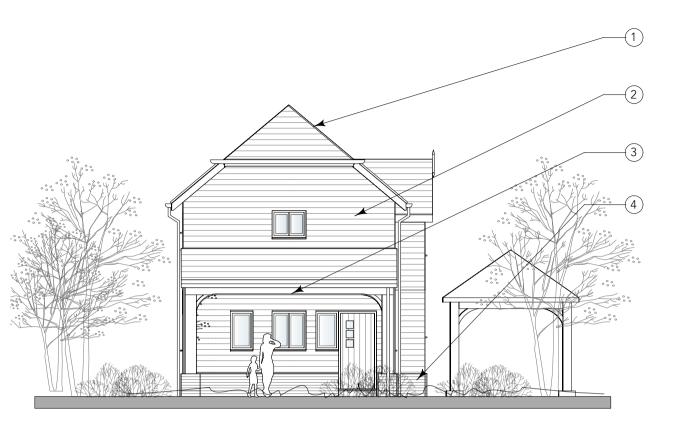

## FRONT ELEVATION

- 1. Natural slate roof.
- 2. Oak boarding.
- 3. Oak entrance porch.
- 4. Low level brick plinth.
- 5. Lindab steel guttering and donwpipes.
- 6. Face brickwork.
- 7. Jetted first floor with oak support beam.