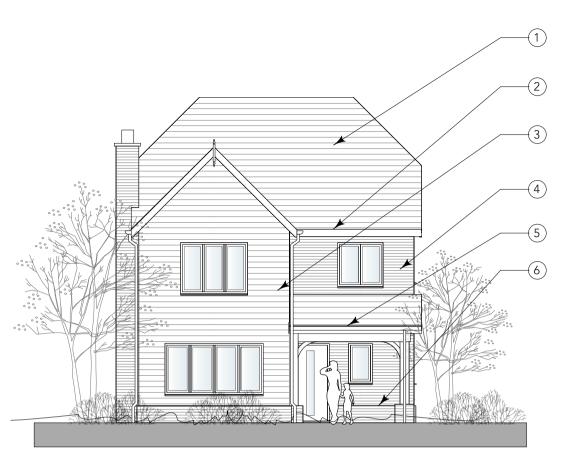

## FRONT ELEVATION

### <u>Notes</u>

- 1. Natural slate roof.
- 2. Lindab steel guttering and donwpipes.
- 3. Larch cladding stained black.
- 4. Face brickwork.
- 5. Oak entrance porch.
- 6. Low level brick plinth built from contrasting feature bricks.
- 7. Brick feature detail above windows to be 2 courses of snapped headers in contrasting feature bricks.
- 8. Vertical plain clay tile hanging.