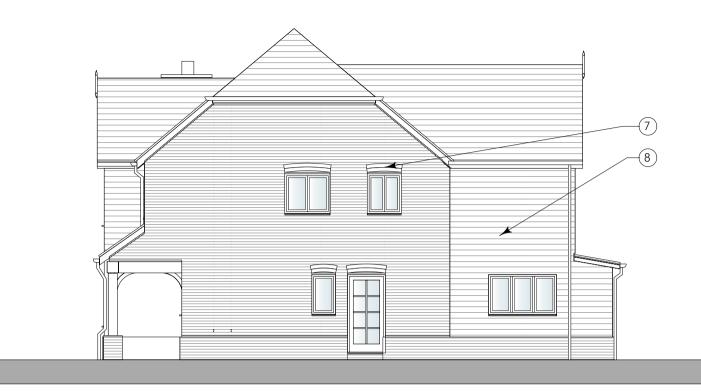

### <u>Notes</u>

- 1. Natural slate roof.
- 2. Lindab steel guttering and donwpipes.
- 3. Larch cladding stained black.
- 4. Face brickwork.
- 5. Oak entrance porch.
- 6. Low level brick plinth built from contrasting feature bricks.
- 7. Brick feature detail above windows to be 2 courses of snapped headers in contrasting feature bricks.
- 8. Vertical plain clay tile hanging.

## **REAR ELEVATION**

SIDE ELEVATION